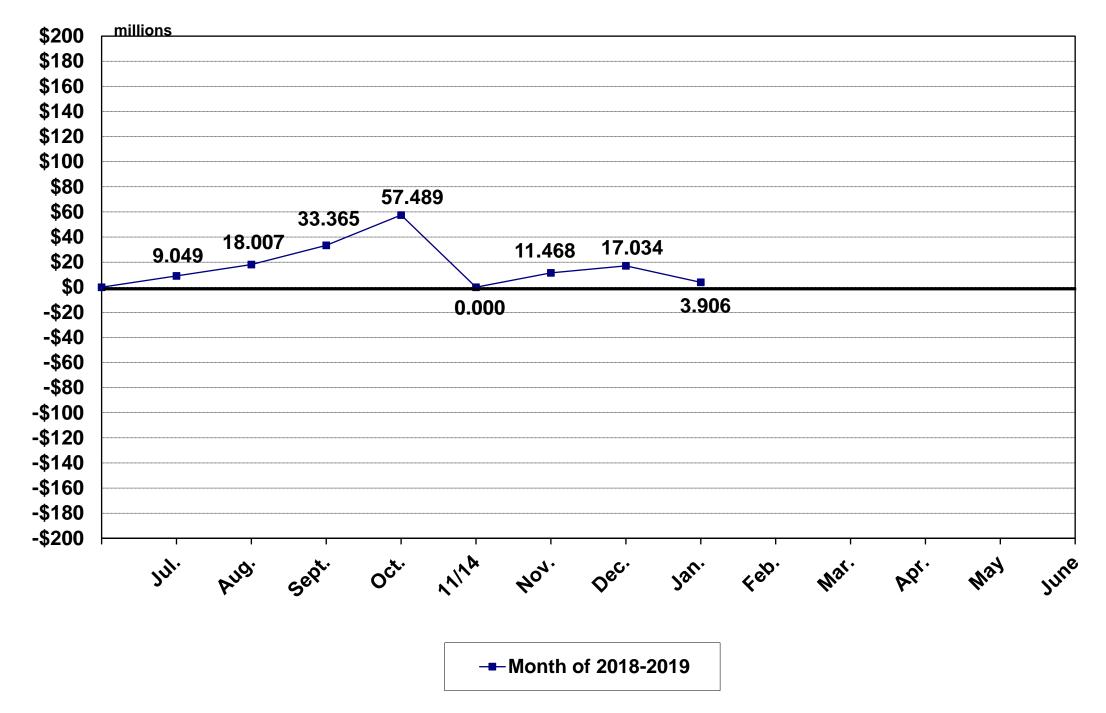

| Total Dollar Amount Required to Fund 2018-2019                  |                    |
|-----------------------------------------------------------------|--------------------|
| Current DFA Estimate (A + B + \$64 M surplus)                   | \$5,690,200,000.00 |
| Net General Revenues Distributed in 2017-2018                   | \$5,494,918,683.53 |
| Dollar Increase (Decrease) in 2018-2019 Required over 2017-2018 | \$195,281,316.47   |
| Dollar Increase (Decrease) Collected Year-To-Date               | \$133,996,820.77   |
| Dollar Increase (Decrease) Required for Remainder of Year       | \$61,284,495.70    |

Annual % Increase Required to Fund 2018-2019 Current DFA Estimate

<u>3.554%</u>

\* Includes Allocations to Rainy Day and Medicaid Trust Funds