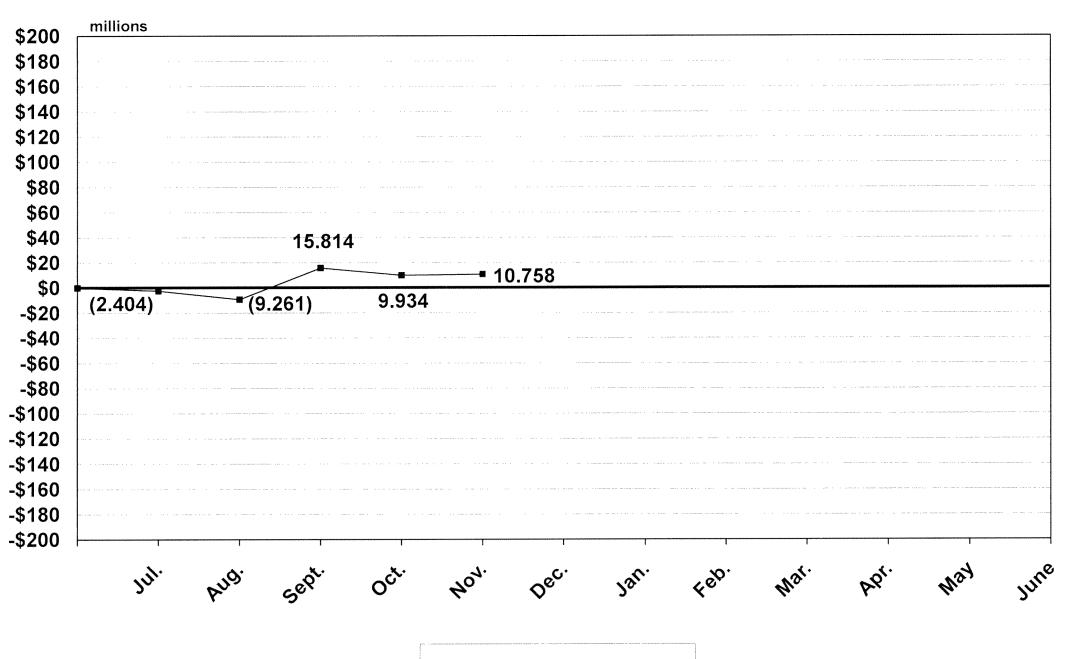

| Total Dollar Amount Required to Fund 2011-2012                  |                    |
|-----------------------------------------------------------------|--------------------|
| Current DFA Estimate (Allotment A + \$2.5M Set Aside)           | \$4,566,500,000.00 |
| Net General Revenues Distributed in 2010-2011                   | \$4,572,847,441.16 |
| Dollar Increase (Decrease) in 2011-2012 Required over 2010-2011 | (\$6,347,441.16)   |
| Dollar Increase (Decrease) Collected Year-To-Date               | \$40,328,851.54    |
| Dollar Increase (Decrease) Required for Remainder of Year       | (\$46,676,292.70)  |
|                                                                 |                    |
| Annual % Increase Req. to Fund 2011-2012 Current DFA Estimate   | -0.139%            |