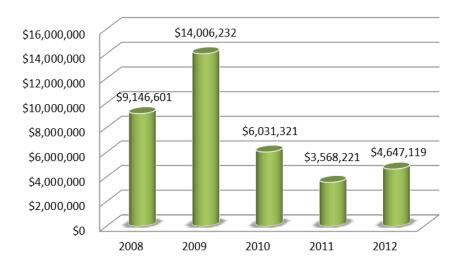

## Recoveries

Recoveries are amounts recovered for consumers by CSD in excess of the amount initially offered by insurance companies.