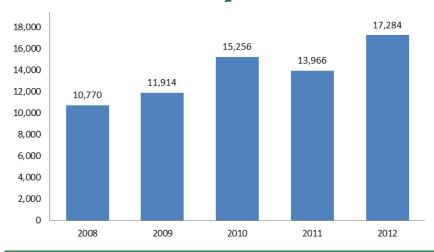

## Medicare Recipients Served

The Senior Health Insurance Information Program (SHIIP) provides Medicare counseling, education and assistance to Medicare beneficiaries and their caregivers.