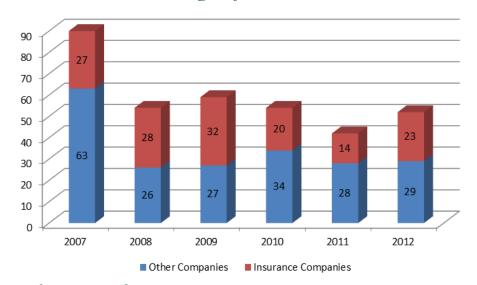

## New Company Admissions

New company admissions are subject to in-depth analysis by our Finance Division. AID admitted 23 new insurance companies and 29 other companies in 2012. Other companies include automobile clubs, risk retention groups, charitable gift annuity organizations, service contract providers, Accredited/Trusteed Reinsurers, and surplus lines.