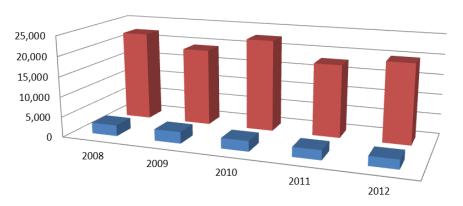

## Complaints and Inquiries

|              | 2008   | 2009   | 2010   | 2011   | 2012   |
|--------------|--------|--------|--------|--------|--------|
| ■ Complaints | 2,731  | 2,864  | 2,584  | 2,391  | 2,308  |
| ■ Inquiries  | 22,353 | 19,207 | 22,810 | 18,048 | 19,801 |

A complaint is a written grievance filed by an insurance consumer or their advocate with our Consumer Services Division (CSD).

Inquiries are informal questions answered by a CSD representative.