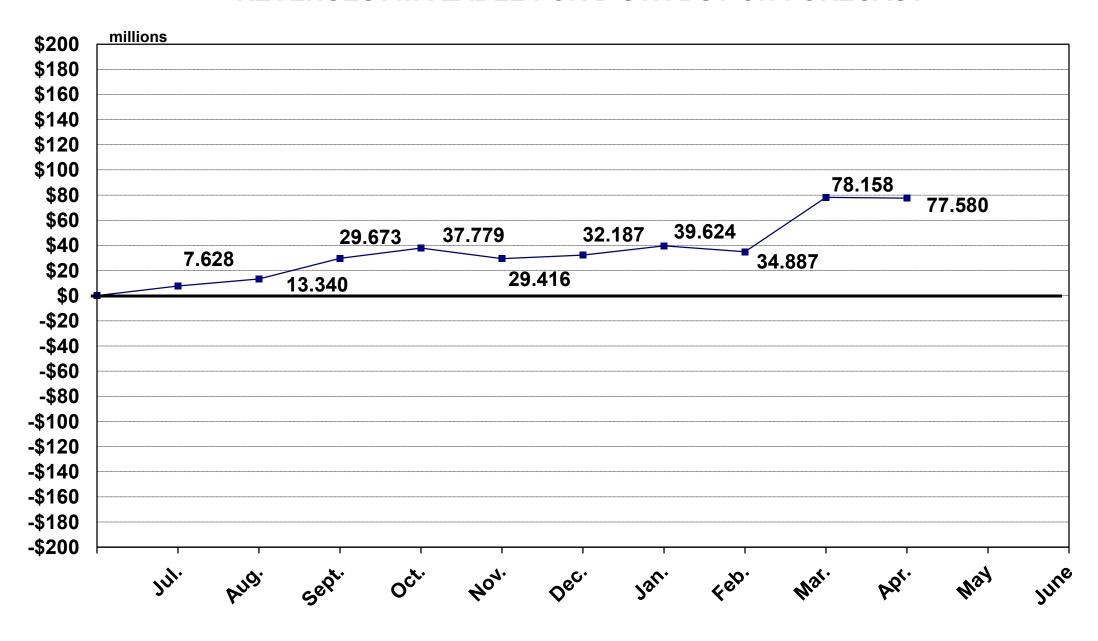

<u>-1.655%</u>

Total Dollar Amount Required to Fund 2013-2014

Current DFA Estimate\$4,943,800,000.00Net General Revenues Distributed in 2012-2013\$5,026,990,610.99Dollar Increase (Decrease) in 2013-2014 Required over 2012-2013(\$83,190,610.99)Dollar Increase (Decrease) Collected Year-To-Date\$22,158,016.24Dollar Increase (Decrease) Required for Remainder of Year(\$105,348,627.23)

Annual % Increase Req. to Fund 2013-2014 Current DFA Estimate