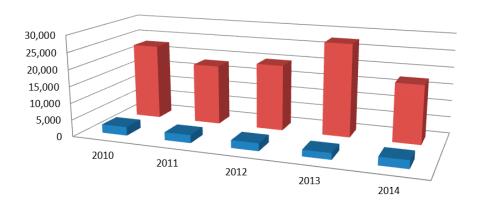

|              | 2010   | 2011   | 2012   | 2013   | 2014   |
|--------------|--------|--------|--------|--------|--------|
| ■ Inquiries  | 2,584  | 2,391  | 2,308  | 1,933  | 2,432  |
| ■ Complaints | 22,810 | 18,048 | 19,801 | 27,646 | 17,495 |