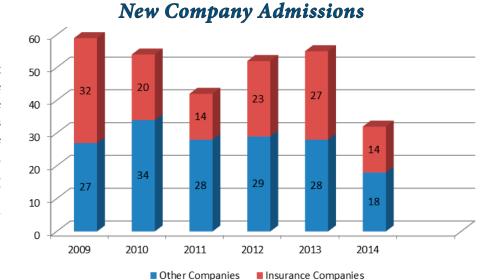

New company admissions are subject to in-depth analysis by our Finance Division. AID admitted 14 new insurance companies and 18 other companies in 2014. Other companies include automobile clubs, risk retention groups, charitable gift annuity organizations, service contract providers, Accredited/Trusteed Reinsurers, and surplus lines.