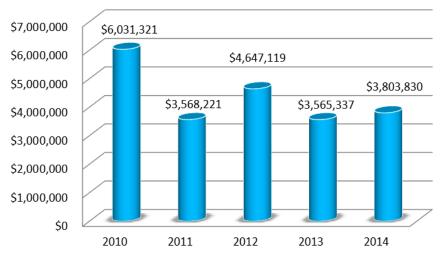

## Recoveries

Recoveries are amounts recovered for consumers by CSD in excess of the amount initially offered by insurance companies.

of Arkansas. Liquidation administers the Arkansas Life and Health Insurance Guaranty Association (ALHIGA) and the Arkansas Property & Casualty Guaranty Fund (APCGF). During 2014, APCGF paid over \$2,029,922 to adjust, settle or litigate claims and recovered over \$1,284,150 as a result of twenty non-domestic and one domestic insurance company receiverships. During 2014, ALHIGA provided benefits to Arkansas insureds and claimants totaling more than \$1,364,670 and recovered over \$4,320,220 as a result of two domestic and five non-domestic insurance company receiverships.