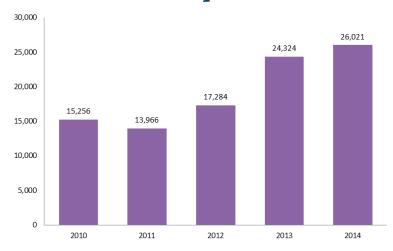

## Medicare Recipients Served

The Senior Health Insurance Information Program (SHIIP) provides Medicare counseling, education and assistance to Medicare beneficiaries and their caregivers.