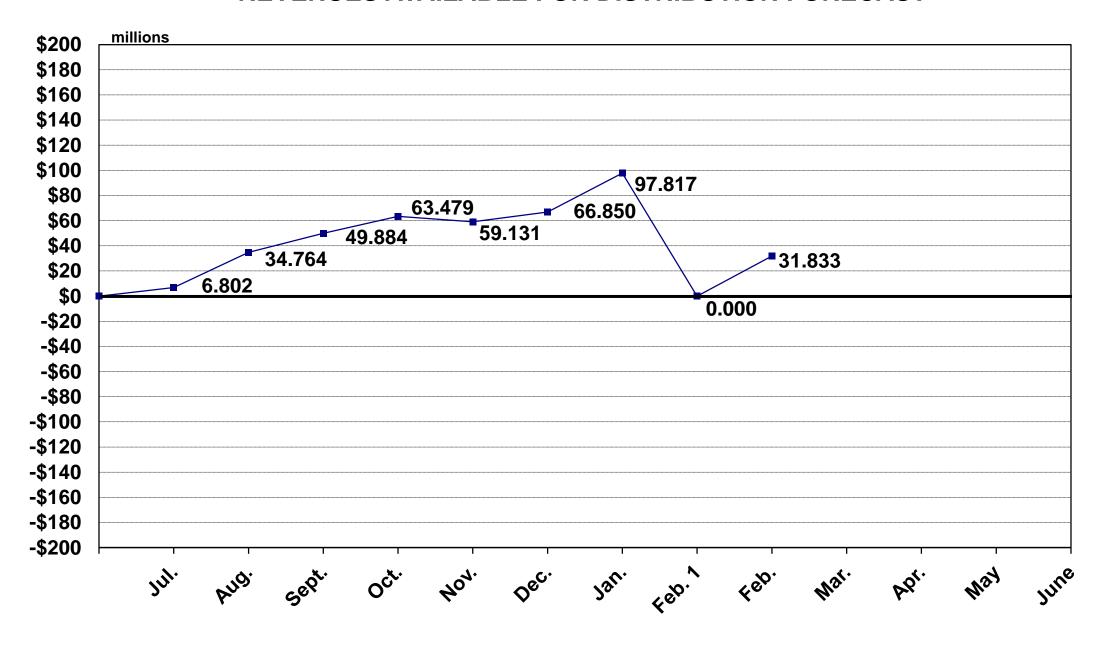

#### February 2016

Prepared for: MEMBERS OF THE ARKANSAS GENERAL ASSEMBLY

HIGHLIGHTS OF THE MONTH AND YEAR-TO-DATE COLLECTIONS

Prepared by: THE BUREAU OF LEGISLATIVE RESEARCH

Collections of Gross General Revenues year-to-date of approximately \$4,060.6 million have increased \$10.2 million, or 0.3%, above the \$4,050.4 million collected last fiscal year-to-date. Net General Revenue Available for Distribution this month of \$279.9 million increased \$61.6 million, or 28.2%, from the \$218.3 million available for distribution in February 2015. In accordance with Act 1315 of 1999, the Chief Fiscal Officer of the State transferred \$2,692,523.84 from Corporate Income Tax to the Workforce 2000 Development Fund for a current total of \$21,540,190.72.