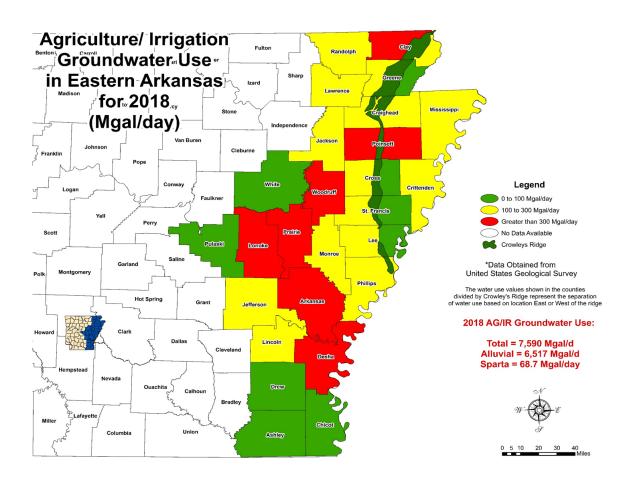

AR Natural Resources Division states: "It is important to realize that groundwater levels continue to decline in areas with the highest water use for both the Mississippi River Valley alluvial aquifer and the Sparta aquifer. Arkansas is withdrawing groundwater from the alluvial and Sparta/Memphis aquifers in eastern and southern Arkansas at a rate far above that which is estimated to be sustainable. So long as water-use from these aquifers continues to exceed sustainable yield, this water resource will continue to be depleted."