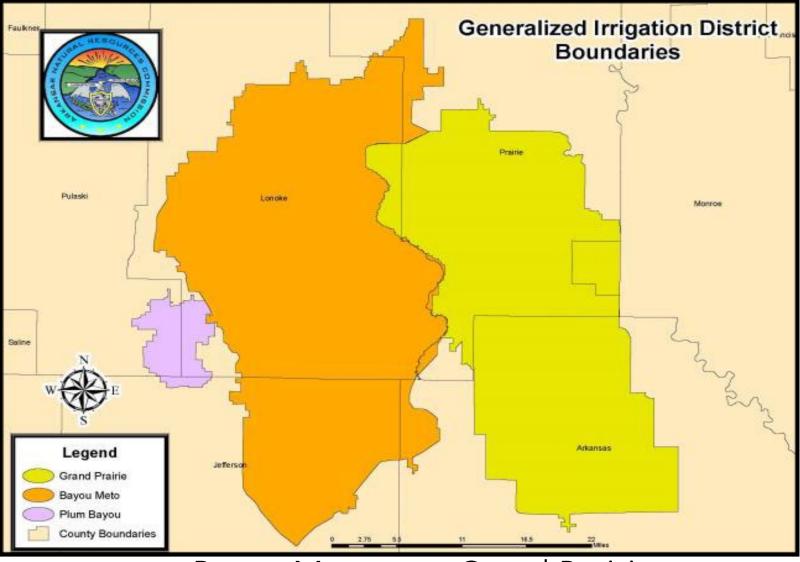

County: Lonoke

Congressional District: Rick Crawford (1)

AR Representative District Name and number: Roger D. Lynch (14)

AR Senate District Name and number: Jonathan Dismang (28)

### **Justification of project:**

a) Benefit to Arkansans - The surrounding Lonoke County and the city of Lonoke, AR, a socially disadvantaged rural community, draw their water from four wells that pump from the Sparta Sand Aquifer. They also purchase treated water from Grand Prairie Regional Water whose sources are five wells that pump from the Sparta Sand Aquifer to two water treatment facilities. Grand Prairie also purchased water from the City of Stuttgart, whose source for water is four wells that pump from the Quaternary System and Sparta Aquifers to two Water Treatment Plants.

Lonoke County and surrounding cities will be positively impacted by the modernized water reuse capabilities of the Joe Hogan hatchery. Again, recirculation and reuse both indoor and outdoor will help decrease the water drawn from the Sparta Aquifer by a total of 572 million gallons annually.