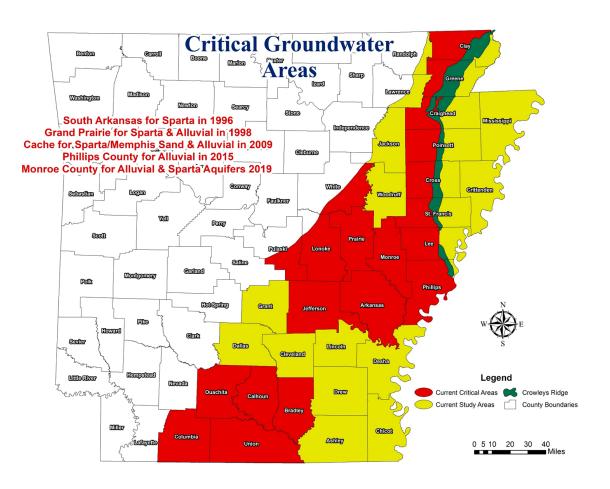

AR Natural Resources Division states: "It is important to realize that groundwater levels continue to decline in areas with the highest water use for both the Mississippi River Valley alluvial aquifer and the Sparta aquifer. Arkansas is withdrawing groundwater from the alluvial and Sparta/Memphis aquifers in eastern and southern Arkansas at a rate far above that which is estimated to be sustainable. So long as water-use from these aquifers continues to exceed sustainable yield, this water resource will continue to be depleted."