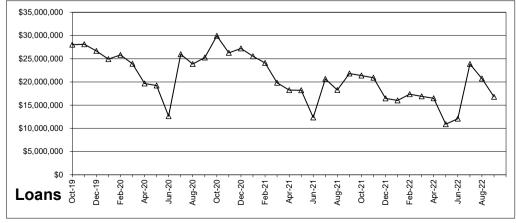

| Sep-22 | SEPTEMBER | 2022        | \$178,374,069 | \$16,807,213       |