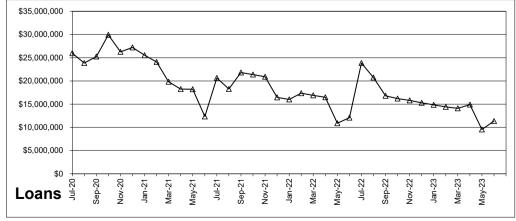

# **BUDGET STABILIZATION TRUST FUND**

| Jul-20         July         YEAR         BALANCE         OUTSTANDING           Jul-20         July         2020         \$179,868,179         \$25,990,194           Aug-20         SEPTEMBER         2020         \$179,372,487         \$25,954,560           Cot-20         OCTOBER         2020         \$174,066,539         \$229,933,273           Nov-20         NOVEMBER         2020         \$176,588,396         \$27,224,877           Jan-21         JANUARY         2021         \$178,266,559         \$25,546,714           Feb-21         FEBRUARY         2021         \$178,266,559         \$25,546,714           Feb-21         FEBRUARY         2021         \$179,206,508         \$224,088,344           Mar-21         MARCH         2021         \$183,140,845         \$19,834,007           Apr-21         APRIL         2021         \$184,634,636         \$18,240,216           May-21         MAY         2021         \$184,4536         \$18,280,108           Jul-21         JULY         2021         \$184,449,628         \$12,350,000           Jul-21         JULY         2021         \$177,997,146         \$20,693,049           Aug-21         AUGUST         2021         \$176,887,246         \$18,269                                                                                                   |        | END       |             | EOM FUND      | LOANS        |
|-----------------------------------------------------------------------------------------------------------------------------------------------------------------------------------------------------------------------------------------------------------------------------------------------------------------------------------------------------------------------------------------------------------------------------------------------------------------------------------------------------------------------------------------------------------------------------------------------------------------------------------------------------------------------------------------------------------------------------------------------------------------------------------------------------------------------------------------------------------------------------------------------------------------------------------------------------------------------------------------------------------------------------------------------------------------------------------------------------------------------------------------------------------------------------------------------------------------------------------------------------------------------------------------------------------------------------------------------------------|--------|-----------|-------------|---------------|--------------|
| Aug-20         August         2020         \$180,465,826         \$23,848,826           Sep-20         SEPTEMBER         2020         \$179,372,487         \$25,254,560           Oct-20         OCTOBER         2020         \$174,066,539         \$29,933,273           Nov-20         NOVEMBER         2020         \$177,557,444         \$26,255,829           Dec-20         DECEMBER         2020         \$176,588,396         \$27,224,877           Jan-21         JANUARY         2021         \$178,266,559         \$25,546,714           Feb-21         FEBRUARY         2021         \$179,206,508         \$24,088,344           Mar-21         MARCH         2021         \$184,634,636         \$18,240,216           May-21         MARCH         2021         \$184,634,636         \$18,240,216           May-21         JUNE         2021         \$184,750,594         \$18,220,108           Jun-21         JULY         2021         \$177,997,146         \$20,639,049           Aug-21         AUGUST         2021         \$176,887,246         \$18,269,780           Sep-21         SEPTEMBER         2021         \$177,990,6466         \$21,817,802           Oct-21         OCTOBER         2021         \$177,138,444                                                                                                |        | OF MONTH  | <u>YEAR</u> | BALANCE       | OUTSTANDING  |
| Sep-20         SEPTEMBER         2020         \$179,372,487         \$25,254,560           Oct-20         OCTOBER         2020         \$174,066,539         \$29,933,273           Nov-20         NOVEMBER         2020         \$177,557,444         \$26,255,829           Dec-20         DECEMBER         2020         \$176,588,396         \$27,224,877           Jan-21         JANUARY         2021         \$178,266,559         \$25,546,714           Feb-21         FEBRUARY         2021         \$179,206,508         \$24,088,344           Mar-21         MARCH         2021         \$183,140,845         \$19,834,007           Apr-21         APRIL         2021         \$184,634,636         \$18,240,216           May-21         MAY         2021         \$184,634,636         \$18,240,216           May-21         JUNE         2021         \$184,449,628         \$12,350,000           Jul-21         JULY         2021         \$177,997,146         \$20,639,049           Aug-21         AUGUST         2021         \$177,997,146         \$20,639,049           Aug-21         AUGUST         2021         \$177,997,146         \$20,639,049           Sep-21         SEPTEMBER         2021         \$170,906,466                                                                                                     | Jul-20 | July      | 2020        | \$179,868,179 | \$25,990,194 |
| Oct-20         OCTOBER         2020         \$174,066,539         \$29,933,273           Nov-20         NOVEMBER         2020         \$177,557,444         \$26,255,829           Dec-20         DECEMBER         2020         \$176,588,396         \$27,224,877           Jan-21         JANUARY         2021         \$179,206,508         \$24,088,344           Mar-21         MARCH         2021         \$183,140,845         \$19,834,007           Apr-21         APRIL         2021         \$184,634,636         \$18,240,216           May-21         MAY         2021         \$184,750,594         \$18,220,108           Jul-21         JUNE         2021         \$184,496,28         \$12,350,000           Jul-21         JULY         2021         \$177,997,146         \$20,339,049           Aug-21         AUGUST         2021         \$177,997,146         \$20,339,049           Sep-21         SEPTEMBER         2021         \$177,997,146         \$20,339,049           Sep-21         SEPTEMBER         2021         \$1770,906,466         \$21,817,802           Oct-21         OCTOBER         2021         \$171,33444         \$21,365,824           Nov-21         NOVEMBER         2021         \$171,370,422                                                                                                      | Aug-20 | August    | 2020        | \$180,465,826 | \$23,848,826 |
| Nov-20         NOVEMBER         2020         \$177,557,444         \$26,255,829           Dec-20         DECEMBER         2020         \$176,588,396         \$27,224,877           Jan-21         JANUARY         2021         \$178,266,559         \$25,546,714           Feb-21         FEBRUARY         2021         \$179,206,508         \$24,088,344           Mar-21         MARCH         2021         \$184,634,636         \$18,240,216           May-21         MAY         2021         \$184,634,636         \$18,240,216           May-21         MAY         2021         \$184,750,594         \$18,220,108           Jun-21         JUNE         2021         \$177,997,146         \$20,639,049           Aug-21         AUGUST         2021         \$177,997,146         \$20,639,049           Aug-21         AUGUST         2021         \$170,906,466         \$21,817,802           Oct-21         OCTOBER         2021         \$170,906,466         \$21,817,802           Oct-21         DECEMBER         2021         \$171,33444         \$21,365,824           Nov-21         NOVEMBER         2021         \$177,370,422         \$20,313,846           Jan-22         JANUARY         2022         \$173,354,013         <                                                                                              | Sep-20 | SEPTEMBER | 2020        | \$179,372,487 | \$25,254,560 |
| Dec-20         DECEMBER         2020         \$176,588,396         \$27,224,877           Jan-21         JANUARY         2021         \$178,266,559         \$25,546,714           Feb-21         FEBRUARY         2021         \$179,206,508         \$24,088,344           Mar-21         MARCH         2021         \$183,140,845         \$19,834,007           Apr-21         APRIL         2021         \$184,634,636         \$18,240,216           May-21         MAY         2021         \$184,750,594         \$18,220,108           Jun-21         JUNE         2021         \$177,997,146         \$20,639,049           Aug-21         AUGUST         2021         \$177,997,146         \$20,639,049           Aug-21         AUGUST         2021         \$170,906,466         \$21,817,802           Oct-21         OCTOBER         2021         \$170,906,466         \$21,817,802           Oct-21         OCTOBER         2021         \$171,370,422         \$29,913,846           Nov-21         NOVEMBER         2021         \$175,289,454         \$16,461,868           Jan-22         JANUARY         2022         \$173,384,368         \$17,357,912           Mar-22         MARCH         2022         \$173,354,013         <                                                                                              | Oct-20 | OCTOBER   | 2020        | \$174,066,539 | \$29,933,273 |
| Jan-21         JANUARY         2021         \$178,266,559         \$25,540,714           Feb-21         FEBRUARY         2021         \$179,206,508         \$24,088,344           Mar-21         MARCH         2021         \$183,140,845         \$19,834,007           Apr-21         APRIL         2021         \$184,634,636         \$18,240,216           May-21         MAY         2021         \$184,750,594         \$18,220,108           Jun-21         JUNE         2021         \$177,997,146         \$20,639,049           Aug-21         AUGUST         2021         \$177,997,146         \$20,639,049           Aug-21         AUGUST         2021         \$176,887,246         \$18,269,780           Sep-21         SEPTEMBER         2021         \$177,997,146         \$20,639,049           Aug-21         AUGUST         2021         \$177,997,146         \$20,639,049           Sep-21         SEPTEMBER         2021         \$177,997,146         \$20,639,049           Aug-21         AUGUST         2021         \$177,997,146         \$20,639,049           Aug-21         NOVEMBER         2021         \$177,133,444         \$21,365,078           Sep-22         SEPTEMBER         2021         \$171,370,402                                                                                                   | Nov-20 | NOVEMBER  | 2020        | \$177,557,444 | \$26,255,829 |
| Feb-21         FEBRUARY         2021         \$179,206,508         \$24,088,344           Mar-21         MARCH         2021         \$183,140,845         \$19,834,007           Apr-21         APRIL         2021         \$184,634,636         \$18,240,216           May-21         MAY         2021         \$184,750,594         \$18,220,108           Jul-21         JUNE         2021         \$177,997,146         \$20,639,049           Aug-21         AUGUST         2021         \$177,997,146         \$20,639,049           Aug-21         AUGUST         2021         \$170,996,466         \$21,817,802           Oct-21         OCTOBER         2021         \$171,397,426         \$18,269,780           Sep-21         SEPTEMBER         2021         \$170,996,466         \$21,817,802           Oct-21         OCTOBER         2021         \$171,370,422         \$20,913,846           Dec-21         DECEMBER         2021         \$171,370,422         \$20,913,846           Dec-21         DECEMBER         2021         \$175,289,454         \$16,461,868           Jan-22         JANUARY         2022         \$173,364,013         \$16,905,934           Mar-22         MARCH         2022         \$173,354,013                                                                                                      | Dec-20 | DECEMBER  | 2020        | \$176,588,396 | \$27,224,877 |
| Mar-21         MARCH         2021         \$183,140,845         \$19,834,007           Apr-21         APRIL         2021         \$184,634,636         \$18,240,216           May-21         MAY         2021         \$184,750,594         \$18,220,108           Jun-21         JUNE         2021         \$184,449,628         \$12,350,000           Jul-21         JULY         2021         \$177,997,146         \$20,639,049           Aug-21         AUGUST         2021         \$170,906,466         \$18,269,780           Sep-21         SEPTEMBER         2021         \$170,906,466         \$21,817,802           Oct-21         OCTOBER         2021         \$171,138,444         \$21,365,824           Nov-21         NOVEMBER         2021         \$171,370,422         \$20,913,846           Dec-21         DECEMBER         2021         \$175,289,454         \$16,461,868           Jan-22         JANUARY         2022         \$175,367,390         \$16,009,890           Feb-22         FEBRUARY         2022         \$173,184,368         \$17,357,912           Mar-22         MARCH         2022         \$173,354,013         \$16,009,5934           Apr-22         JULY         2022         \$173,401,220 <td< td=""><td>Jan-21</td><td>JANUARY</td><td>2021</td><td>\$178,266,559</td><td>\$25,546,714</td></td<> | Jan-21 | JANUARY   | 2021        | \$178,266,559 | \$25,546,714 |
| Apr-21         APRIL         2021         \$184,634,636         \$18,240,216           May-21         MAY         2021         \$184,750,594         \$18,220,108           Jun-21         JUNE         2021         \$184,449,628         \$12,350,000           Jul-21         JULY         2021         \$177,997,146         \$20,639,049           Aug-21         AUGUST         2021         \$176,887,246         \$18,269,780           Sep-21         SEPTEMBER         2021         \$170,906,466         \$21,817,802           Oct-21         OCTOBER         2021         \$171,138,444         \$21,365,824           Nov-21         NOVEMBER         2021         \$175,289,454         \$16,461,868           Jan-22         JANUARY         2022         \$175,367,390         \$16,009,890           Feb-22         FEBRUARY         2022         \$173,3184,368         \$17,357,912           Mar-22         MARCH         2022         \$173,354,013         \$16,009,5934           Apr-22         APRIL         2022         \$173,354,013         \$16,905,934           Apr-22         MAY         2022         \$173,354,013         \$16,905,934           Apr-22         JULY         2022         \$173,301,220         \$10                                                                                                 | Feb-21 | FEBRUARY  | 2021        | \$179,206,508 | \$24,088,344 |
| May-21         MAY         2021         \$184,750,594         \$18,220,108           Jun-21         JUNE         2021         \$184,449,628         \$12,350,000           Jul-21         JULY         2021         \$177,997,146         \$20,639,049           Aug-21         AUGUST         2021         \$176,887,246         \$18,269,780           Sep-21         SEPTEMBER         2021         \$170,906,466         \$21,817,802           Oct-21         OCTOBER         2021         \$171,138,444         \$21,365,824           Nov-21         NOVEMBER         2021         \$175,289,454         \$16,461,868           Jan-22         JANUARY         2022         \$175,367,390         \$16,009,890           Feb-22         FEBRUARY         2022         \$173,3184,368         \$17,357,912           Mar-22         MARCH         2022         \$173,354,013         \$16,909,5934           Apr-23         MARCH         2022         \$173,354,013         \$16,998,000           May-22         MAY         2022         \$173,401,220         \$10,898,000           Jun-22         JULY         2022         \$176,253,063         \$23,852,477           Aug-22         AUGUST         2022         \$176,253,063         \$2                                                                                                 | Mar-21 | MARCH     | 2021        | \$183,140,845 | \$19,834,007 |
| Jun-21         JUNE         2021         \$184,449,628         \$12,350,000           Jul-21         JULY         2021         \$177,997,146         \$20,639,049           Aug-21         AUGUST         2021         \$176,887,246         \$18,269,780           Sep-21         SEPTEMBER         2021         \$170,906,466         \$21,817,802           Oct-21         OCTOBER         2021         \$171,138,444         \$21,365,824           Nov-21         NOVEMBER         2021         \$171,370,422         \$20,913,846           Dec-21         DECEMBER         2021         \$175,289,454         \$16,461,868           Jan-22         JANUARY         2022         \$173,3184,368         \$17,357,912           Mar-22         MARCH         2022         \$173,354,013         \$16,099,890           Feb-22         FEBRUARY         2022         \$173,354,013         \$16,995,934           Apr-22         APRIL         2022         \$173,354,013         \$16,995,934           Apr-22         MAY         2022         \$173,401,220         \$10,898,000           Jul-22         JULY         2022         \$176,253,063         \$23,852,477           Aug-22         JULY         2022         \$176,253,063                                                                                                           | Apr-21 | APRIL     | 2021        | \$184,634,636 | \$18,240,216 |
| Jul-21         JULY         2021         \$177,997,146         \$20,639,049           Aug-21         AUGUST         2021         \$176,887,246         \$18,269,780           Sep-21         SEPTEMBER         2021         \$170,906,466         \$21,817,802           Oct-21         OCTOBER         2021         \$171,138,444         \$21,365,824           Nov-21         NOVEMBER         2021         \$171,370,422         \$20,913,846           Dec-21         DECEMBER         2021         \$175,289,454         \$16,461,868           Jan-22         JANUARY         2022         \$173,367,390         \$16,009,890           Feb-22         FEBRUARY         2022         \$173,184,368         \$17,357,912           Mar-22         MARCH         2022         \$173,354,013         \$16,905,934           Apr-22         APRIL         2022         \$173,232,947         \$16,498,000           May-22         MAY         2022         \$173,401,220         \$10,898,000           Jun-22         June         2022         \$175,5069         \$12,098,000           Jul-22         JULY         2022         \$176,253,063         \$23,852,477           Aug-22         AUGUST         2022         \$179,202,917         \$2                                                                                                 | May-21 | MAY       | 2021        | \$184,750,594 | \$18,220,108 |
| Aug-21         AUGUST         2021         \$176,887,246         \$18,269,780           Sep-21         SEPTEMBER         2021         \$170,906,466         \$21,817,802           Oct-21         OCTOBER         2021         \$171,138,444         \$21,365,824           Nov-21         NOVEMBER         2021         \$171,370,422         \$20,913,846           Dec-21         DECEMBER         2021         \$175,289,454         \$16,461,868           Jan-22         JANUARY         2022         \$175,367,390         \$16,009,890           Feb-22         FEBRUARY         2022         \$173,184,368         \$17,357,912           Mar-22         MARCH         2022         \$173,354,013         \$16,905,934           Apr-22         APRIL         2022         \$173,232,947         \$16,498,000           May-22         MAY         2022         \$173,401,220         \$10,898,000           Jul-22         June         2022         \$176,253,063         \$23,852,477           Aug-22         AUGUST         2022         \$176,253,063         \$23,852,477           Aug-22         SEPTEMBER         2022         \$178,374,069         \$16,807,213           Oct-22         OCTOBER         2022         \$178,920,759                                                                                                  | Jun-21 | JUNE      | 2021        | \$184,449,628 | \$12,350,000 |
| Sep-21         SEPTEMBER         2021         \$170,906,466         \$21,817,802           Oct-21         OCTOBER         2021         \$171,138,444         \$21,365,824           Nov-21         NOVEMBER         2021         \$171,370,422         \$20,913,846           Dec-21         DECEMBER         2021         \$175,289,454         \$16,461,868           Jan-22         JANUARY         2022         \$175,367,390         \$16,009,890           Feb-22         FEBRUARY         2022         \$173,184,368         \$17,357,912           Mar-22         MARCH         2022         \$173,354,013         \$16,905,934           Apr-22         APRIL         2022         \$173,232,947         \$16,498,000           May-22         MAY         2022         \$173,401,220         \$10,898,000           Jun-22         June         2022         \$178,015,669         \$12,098,000           Jul-22         JULY         2022         \$176,253,063         \$23,852,477           Aug-22         AUGUST         2022         \$179,202,917         \$20,730,746           Sep-22         SEPTEMBER         2022         \$178,374,069         \$16,807,213           Oct-22         OCTOBER         2022         \$179,317,816                                                                                                    | Jul-21 | JULY      | 2021        | \$177,997,146 | \$20,639,049 |
| Oct-21         OCTOBER         2021         \$171,138,444         \$21,365,824           Nov-21         NOVEMBER         2021         \$171,370,422         \$20,913,846           Dec-21         DECEMBER         2021         \$175,289,454         \$16,461,868           Jan-22         JANUARY         2022         \$175,367,390         \$16,009,890           Feb-22         FEBRUARY         2022         \$173,184,368         \$17,357,912           Mar-22         MARCH         2022         \$173,354,013         \$16,905,934           Apr-22         APRIL         2022         \$173,232,947         \$16,498,000           May-22         MAY         2022         \$173,401,220         \$10,898,000           Jun-22         June         2022         \$178,015,669         \$12,098,000           Jul-22         JULY         2022         \$176,253,063         \$23,852,477           Aug-22         AUGUST         2022         \$179,202,917         \$20,730,746           Sep-22         SEPTEMBER         2022         \$178,374,069         \$16,807,213           Oct-22         OCTOBER         2022         \$179,317,816         \$15,813,466           Dec-22         DECEMBER         2022         \$179,563,735                                                                                                     | Aug-21 | AUGUST    | 2021        | \$176,887,246 | \$18,269,780 |
| Nov-21         NOVEMBER         2021         \$171,370,422         \$20,913,846           Dec-21         DECEMBER         2021         \$175,289,454         \$16,461,868           Jan-22         JANUARY         2022         \$175,367,390         \$16,009,890           Feb-22         FEBRUARY         2022         \$173,184,368         \$17,357,912           Mar-22         MARCH         2022         \$173,354,013         \$16,905,934           Apr-22         APRIL         2022         \$173,232,947         \$16,498,000           May-22         MAY         2022         \$173,401,220         \$10,898,000           Jun-22         June         2022         \$175,253,063         \$23,852,477           Aug-22         AUGUST         2022         \$176,253,063         \$23,852,477           Aug-22         AUGUST         2022         \$179,202,917         \$20,730,746           Sep-22         SEPTEMBER         2022         \$178,374,069         \$16,807,213           Oct-22         OCTOBER         2022         \$179,317,816         \$15,813,466           Dec-22         DECEMBER         2022         \$179,563,735         \$15,306,566           Jan-23         JANUARY         2023         \$178,923,798                                                                                                   | Sep-21 | SEPTEMBER | 2021        | \$170,906,466 | \$21,817,802 |
| Dec-21         DECEMBER         2021         \$175,289,454         \$16,461,868           Jan-22         JANUARY         2022         \$175,367,390         \$16,009,890           Feb-22         FEBRUARY         2022         \$173,184,368         \$17,357,912           Mar-22         MARCH         2022         \$173,354,013         \$16,905,934           Apr-22         APRIL         2022         \$173,232,947         \$16,498,000           May-22         MAY         2022         \$173,401,220         \$10,898,000           Jun-22         June         2022         \$176,253,063         \$23,852,477           Aug-22         AUGUST         2022         \$179,202,917         \$20,730,746           Sep-22         SEPTEMBER         2022         \$178,374,069         \$16,807,213           Oct-22         OCTOBER         2022         \$178,920,759         \$16,210,522           Nov-22         NOVEMBER         2022         \$179,563,735         \$15,306,566           Jan-23         JANUARY         2023         \$180,015,713         \$14,854,588           Feb-23         FEBRUARY         2023         \$178,923,798         \$14,402,610           Mar-23         MARCH         2023         \$178,804,439                                                                                                    | Oct-21 | OCTOBER   | 2021        | \$171,138,444 | \$21,365,824 |
| Jan-22         JANUARY         2022         \$175,367,390         \$16,009,890           Feb-22         FEBRUARY         2022         \$173,184,368         \$17,357,912           Mar-22         MARCH         2022         \$173,354,013         \$16,905,934           Apr-22         APRIL         2022         \$173,232,947         \$16,498,000           May-22         MAY         2022         \$173,401,220         \$10,898,000           Jun-22         June         2022         \$185,015,669         \$12,098,000           Jul-22         JULY         2022         \$176,253,063         \$23,852,477           Aug-22         AUGUST         2022         \$179,202,917         \$20,730,746           Sep-22         SEPTEMBER         2022         \$178,374,069         \$16,807,213           Oct-22         OCTOBER         2022         \$178,920,759         \$16,210,522           Nov-22         NOVEMBER         2022         \$179,317,816         \$15,813,466           Dec-22         DECEMBER         2022         \$179,563,735         \$15,306,566           Jan-23         JANUARY         2023         \$180,015,713         \$14,854,588           Feb-23         FEBRUARY         2023         \$178,804,439                                                                                                     | Nov-21 | NOVEMBER  | 2021        | \$171,370,422 | \$20,913,846 |
| Feb-22         FEBRUARY         2022         \$173,184,368         \$17,357,912           Mar-22         MARCH         2022         \$173,354,013         \$16,905,934           Apr-22         APRIL         2022         \$173,232,947         \$16,498,000           May-22         MAY         2022         \$173,401,220         \$10,898,000           Jun-22         June         2022         \$185,015,669         \$12,098,000           Jul-22         JULY         2022         \$176,253,063         \$23,852,477           Aug-22         AUGUST         2022         \$179,202,917         \$20,730,746           Sep-22         SEPTEMBER         2022         \$178,374,069         \$16,807,213           Oct-22         OCTOBER         2022         \$178,920,759         \$16,210,522           Nov-22         NOVEMBER         2022         \$179,317,816         \$15,813,466           Dec-22         DECEMBER         2022         \$179,563,735         \$15,306,566           Jan-23         JANUARY         2023         \$180,015,713         \$14,854,588           Feb-23         FEBRUARY         2023         \$178,923,798         \$14,100,632           Apr-23         APRIL         2023         \$178,930,733                                                                                                       | Dec-21 | DECEMBER  | 2021        | \$175,289,454 | \$16,461,868 |
| Mar-22         MARCH         2022         \$173,354,013         \$16,905,934           Apr-22         APRIL         2022         \$173,232,947         \$16,498,000           May-22         MAY         2022         \$173,401,220         \$10,898,000           Jun-22         June         2022         \$185,015,669         \$12,098,000           Jul-22         JULY         2022         \$176,253,063         \$23,852,477           Aug-22         AUGUST         2022         \$179,202,917         \$20,730,746           Sep-22         SEPTEMBER         2022         \$178,374,069         \$16,807,213           Oct-22         OCTOBER         2022         \$178,920,759         \$16,210,522           Nov-22         NOVEMBER         2022         \$179,317,816         \$15,813,466           Dec-22         DECEMBER         2022         \$179,563,735         \$15,306,566           Jan-23         JANUARY         2023         \$180,015,713         \$14,854,588           Feb-23         FEBRUARY         2023         \$178,923,798         \$14,402,610           Mar-23         MARCH         2023         \$178,930,733         \$14,898,000           May-23         MAY         2023         \$179,308,257         \$                                                                                                 | Jan-22 | JANUARY   | 2022        | \$175,367,390 | \$16,009,890 |
| Apr-22APRIL2022\$173,232,947\$16,498,000May-22MAY2022\$173,401,220\$10,898,000Jun-22June2022\$185,015,669\$12,098,000Jul-22JULY2022\$176,253,063\$23,852,477Aug-22AUGUST2022\$179,202,917\$20,730,746Sep-22SEPTEMBER2022\$178,374,069\$16,807,213Oct-22OCTOBER2022\$178,920,759\$16,210,522Nov-22NOVEMBER2022\$179,317,816\$15,813,466Dec-22DECEMBER2022\$179,563,735\$15,306,566Jan-23JANUARY2023\$180,015,713\$14,854,588Feb-23FEBRUARY2023\$178,923,798\$14,402,610Mar-23MARCH2023\$178,804,439\$14,100,632Apr-23APRIL2023\$178,930,733\$14,898,000May-23MAY2023\$179,308,257\$9,550,000                                                                                                                                                                                                                                                                                                                                                                                                                                                                                                                                                                                                                                                                                                                                                               | Feb-22 | FEBRUARY  | 2022        | \$173,184,368 | \$17,357,912 |
| May-22       MAY       2022       \$173,401,220       \$10,898,000         Jun-22       June       2022       \$185,015,669       \$12,098,000         Jul-22       JULY       2022       \$176,253,063       \$23,852,477         Aug-22       AUGUST       2022       \$179,202,917       \$20,730,746         Sep-22       SEPTEMBER       2022       \$178,374,069       \$16,807,213         Oct-22       OCTOBER       2022       \$178,920,759       \$16,210,522         Nov-22       NOVEMBER       2022       \$179,317,816       \$15,813,466         Dec-22       DECEMBER       2022       \$179,563,735       \$15,306,566         Jan-23       JANUARY       2023       \$180,015,713       \$14,854,588         Feb-23       FEBRUARY       2023       \$178,923,798       \$14,402,610         Mar-23       MARCH       2023       \$178,804,439       \$14,100,632         Apr-23       APRIL       2023       \$178,930,733       \$14,898,000         May-23       MAY       2023       \$179,308,257       \$9,550,000                                                                                                                                                                                                                                                                                                               | Mar-22 | MARCH     | 2022        | \$173,354,013 | \$16,905,934 |
| Jun-22         June         2022         \$185,015,669         \$12,098,000           Jul-22         JULY         2022         \$176,253,063         \$23,852,477           Aug-22         AUGUST         2022         \$179,202,917         \$20,730,746           Sep-22         SEPTEMBER         2022         \$178,374,069         \$16,807,213           Oct-22         OCTOBER         2022         \$178,920,759         \$16,210,522           Nov-22         NOVEMBER         2022         \$179,317,816         \$15,813,466           Dec-22         DECEMBER         2022         \$179,563,735         \$15,306,566           Jan-23         JANUARY         2023         \$180,015,713         \$14,854,588           Feb-23         FEBRUARY         2023         \$178,923,798         \$14,402,610           Mar-23         MARCH         2023         \$178,804,439         \$14,100,632           Apr-23         APRIL         2023         \$178,930,733         \$14,898,000           May-23         MAY         2023         \$179,308,257         \$9,550,000                                                                                                                                                                                                                                                                    | Apr-22 | APRIL     | 2022        | \$173,232,947 | \$16,498,000 |
| Jul-22         JULY         2022         \$176,253,063         \$23,852,477           Aug-22         AUGUST         2022         \$179,202,917         \$20,730,746           Sep-22         SEPTEMBER         2022         \$178,374,069         \$16,807,213           Oct-22         OCTOBER         2022         \$178,920,759         \$16,210,522           Nov-22         NOVEMBER         2022         \$179,317,816         \$15,813,466           Dec-22         DECEMBER         2022         \$179,563,735         \$15,306,566           Jan-23         JANUARY         2023         \$180,015,713         \$14,854,588           Feb-23         FEBRUARY         2023         \$178,923,798         \$14,402,610           Mar-23         MARCH         2023         \$178,804,439         \$14,100,632           Apr-23         APRIL         2023         \$178,930,733         \$14,898,000           May-23         MAY         2023         \$179,308,257         \$9,550,000                                                                                                                                                                                                                                                                                                                                                          | May-22 | MAY       | 2022        | \$173,401,220 | \$10,898,000 |
| Aug-22AUGUST2022\$179,202,917\$20,730,746Sep-22SEPTEMBER2022\$178,374,069\$16,807,213Oct-22OCTOBER2022\$178,920,759\$16,210,522Nov-22NOVEMBER2022\$179,317,816\$15,813,466Dec-22DECEMBER2022\$179,563,735\$15,306,566Jan-23JANUARY2023\$180,015,713\$14,854,588Feb-23FEBRUARY2023\$178,923,798\$14,402,610Mar-23MARCH2023\$178,804,439\$14,100,632Apr-23APRIL2023\$178,930,733\$14,898,000May-23MAY2023\$179,308,257\$9,550,000                                                                                                                                                                                                                                                                                                                                                                                                                                                                                                                                                                                                                                                                                                                                                                                                                                                                                                                           | Jun-22 | June      | 2022        | \$185,015,669 | \$12,098,000 |
| Sep-22         SEPTEMBER         2022         \$178,374,069         \$16,807,213           Oct-22         OCTOBER         2022         \$178,920,759         \$16,210,522           Nov-22         NOVEMBER         2022         \$179,317,816         \$15,813,466           Dec-22         DECEMBER         2022         \$179,563,735         \$15,306,566           Jan-23         JANUARY         2023         \$180,015,713         \$14,854,588           Feb-23         FEBRUARY         2023         \$178,923,798         \$14,402,610           Mar-23         MARCH         2023         \$178,804,439         \$14,100,632           Apr-23         APRIL         2023         \$178,930,733         \$14,898,000           May-23         MAY         2023         \$179,308,257         \$9,550,000                                                                                                                                                                                                                                                                                                                                                                                                                                                                                                                                        | Jul-22 | JULY      | 2022        | \$176,253,063 | \$23,852,477 |
| Oct-22         OCTOBER         2022         \$178,920,759         \$16,210,522           Nov-22         NOVEMBER         2022         \$179,317,816         \$15,813,466           Dec-22         DECEMBER         2022         \$179,563,735         \$15,306,566           Jan-23         JANUARY         2023         \$180,015,713         \$14,854,588           Feb-23         FEBRUARY         2023         \$178,923,798         \$14,402,610           Mar-23         MARCH         2023         \$178,804,439         \$14,100,632           Apr-23         APRIL         2023         \$178,930,733         \$14,898,000           May-23         MAY         2023         \$179,308,257         \$9,550,000                                                                                                                                                                                                                                                                                                                                                                                                                                                                                                                                                                                                                                   | Aug-22 | AUGUST    | 2022        | \$179,202,917 | \$20,730,746 |
| Nov-22         NOVEMBER         2022         \$179,317,816         \$15,813,466           Dec-22         DECEMBER         2022         \$179,563,735         \$15,306,566           Jan-23         JANUARY         2023         \$180,015,713         \$14,854,588           Feb-23         FEBRUARY         2023         \$178,923,798         \$14,402,610           Mar-23         MARCH         2023         \$178,804,439         \$14,100,632           Apr-23         APRIL         2023         \$178,930,733         \$14,898,000           May-23         MAY         2023         \$179,308,257         \$9,550,000                                                                                                                                                                                                                                                                                                                                                                                                                                                                                                                                                                                                                                                                                                                            | Sep-22 | SEPTEMBER | 2022        | \$178,374,069 | \$16,807,213 |
| Dec-22         DECEMBER         2022         \$179,563,735         \$15,306,566           Jan-23         JANUARY         2023         \$180,015,713         \$14,854,588           Feb-23         FEBRUARY         2023         \$178,923,798         \$14,402,610           Mar-23         MARCH         2023         \$178,804,439         \$14,100,632           Apr-23         APRIL         2023         \$178,930,733         \$14,898,000           May-23         MAY         2023         \$179,308,257         \$9,550,000                                                                                                                                                                                                                                                                                                                                                                                                                                                                                                                                                                                                                                                                                                                                                                                                                      | Oct-22 | OCTOBER   | 2022        | \$178,920,759 | \$16,210,522 |
| Jan-23         JANUARY         2023         \$180,015,713         \$14,854,588           Feb-23         FEBRUARY         2023         \$178,923,798         \$14,402,610           Mar-23         MARCH         2023         \$178,804,439         \$14,100,632           Apr-23         APRIL         2023         \$178,930,733         \$14,898,000           May-23         MAY         2023         \$179,308,257         \$9,550,000                                                                                                                                                                                                                                                                                                                                                                                                                                                                                                                                                                                                                                                                                                                                                                                                                                                                                                                | Nov-22 | NOVEMBER  | 2022        | \$179,317,816 | \$15,813,466 |
| Feb-23         FEBRUARY         2023         \$178,923,798         \$14,402,610           Mar-23         MARCH         2023         \$178,804,439         \$14,100,632           Apr-23         APRIL         2023         \$178,930,733         \$14,898,000           May-23         MAY         2023         \$179,308,257         \$9,550,000                                                                                                                                                                                                                                                                                                                                                                                                                                                                                                                                                                                                                                                                                                                                                                                                                                                                                                                                                                                                         | Dec-22 | DECEMBER  | 2022        | \$179,563,735 | \$15,306,566 |
| Mar-23       MARCH       2023       \$178,804,439       \$14,100,632         Apr-23       APRIL       2023       \$178,930,733       \$14,898,000         May-23       MAY       2023       \$179,308,257       \$9,550,000                                                                                                                                                                                                                                                                                                                                                                                                                                                                                                                                                                                                                                                                                                                                                                                                                                                                                                                                                                                                                                                                                                                               | Jan-23 | JANUARY   | 2023        | \$180,015,713 | \$14,854,588 |
| Apr-23       APRIL       2023       \$178,930,733       \$14,898,000         May-23       MAY       2023       \$179,308,257       \$9,550,000                                                                                                                                                                                                                                                                                                                                                                                                                                                                                                                                                                                                                                                                                                                                                                                                                                                                                                                                                                                                                                                                                                                                                                                                            | Feb-23 | FEBRUARY  | 2023        | \$178,923,798 | \$14,402,610 |
| May-23 MAY 2023 \$179,308,257 \$9,550,000                                                                                                                                                                                                                                                                                                                                                                                                                                                                                                                                                                                                                                                                                                                                                                                                                                                                                                                                                                                                                                                                                                                                                                                                                                                                                                                 | Mar-23 | MARCH     | 2023        | \$178,804,439 | \$14,100,632 |
|                                                                                                                                                                                                                                                                                                                                                                                                                                                                                                                                                                                                                                                                                                                                                                                                                                                                                                                                                                                                                                                                                                                                                                                                                                                                                                                                                           | Apr-23 | APRIL     | 2023        |               | \$14,898,000 |
| Jun-23         JUNE         2023         \$190,763,669         \$11,350,000                                                                                                                                                                                                                                                                                                                                                                                                                                                                                                                                                                                                                                                                                                                                                                                                                                                                                                                                                                                                                                                                                                                                                                                                                                                                               | May-23 | MAY       | 2023        | \$179,308,257 | \$9,550,000  |
|                                                                                                                                                                                                                                                                                                                                                                                                                                                                                                                                                                                                                                                                                                                                                                                                                                                                                                                                                                                                                                                                                                                                                                                                                                                                                                                                                           | Jun-23 | JUNE      | 2023        | \$190,763,669 | \$11,350,000 |