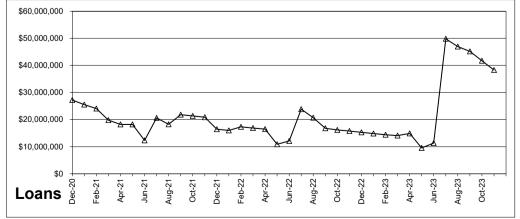

522 |
| Nov-22 | NOVEMBER  | 2022 | \$179,317,816 | \$15,813,466 |
| Dec-22 | DECEMBER  | 2022 | \$179,563,735 | \$15,306,566 |
| Jan-23 | JANUARY   | 2023 | \$180,015,713 | \$14,854,588 |
| Feb-23 | FEBRUARY  | 2023 | \$178,923,798 | \$14,402,610 |
| Mar-23 | MARCH     | 2023 | \$178,804,439 | \$14,100,632 |
| Apr-23 | APRIL     | 2023 | \$178,930,733 | \$14,898,000 |
| May-23 | MAY       | 2023 | \$179,308,257 | \$9,550,000  |
| Jun-23 | JUNE      | 2023 | \$190,763,669 | \$11,350,000 |
| Jul-23 | JULY      | 2023 | \$155,516,204 | \$49,847,465 |
| Aug-23 | AUGUST    | 2023 | \$157,613,347 | \$46,963,938 |
| Sep-23 | SEPTEMBER | 2023 | \$149,323,553 | \$45,217,802 |
| Oct-23 | OCTOBER   | 2023 | \$154,888,714 | \$41,765,824 |
| Nov-23 | NOVEMBER  | 2023 | \$159,542,420 | \$38,330,846 |