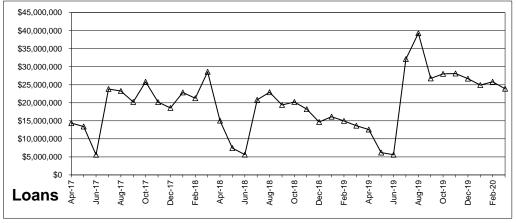

9        | \$194,644,153  | \$5,600,000        |
| Jul-19 | JULY      | 2019        | \$172,119,635  | \$32,099,538       |
| Aug-19 | AUGUST    | 2019        | \$162,758,865  | \$39,289,020       |
| Sep-19 | SEPTEMBER | 2019        | \$174,966,405  | \$26,764,651       |
| Oct-19 | OCTOBER   | 2019        | \$173,193,632  | \$28,030,627       |
| Nov-19 | NOVEMBER  | 2019        | \$172,906,495  | \$28,121,050       |
| Dec-19 | DECEMBER  | 2019        | \$174,284,334  | \$26,693,213       |
| Jan-20 | JANUARY   | 2020        | \$175,917,253  | \$24,920,292       |
| Feb-20 | FEBRUARY  | 2020        | \$176,341,045  | \$25,829,561       |
| Mar-20 | MARCH     | 2020        | \$147,421,089  | \$23,899,517       |
|        |           |             |                |                    |