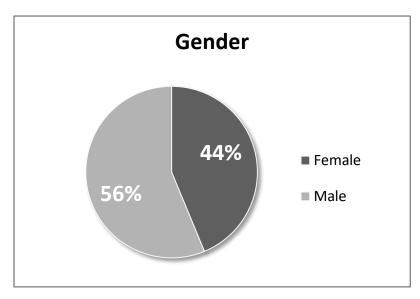

#### Total Number of Employees as of November 30, 2017: 64

#### **Gender:**

Females – 28 Males – 36