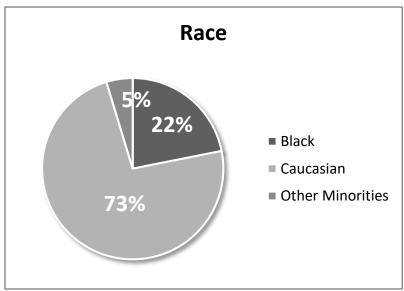

#### Total Number of Employees as of November 30, 2017: 64

#### Race:

 Black- 14
 Female -- 7
 Male -- 7

 Caucasian - 47
 Female -- 20
 Male -- 27

 Other - 3
 Female -- 1
 Male -- 2