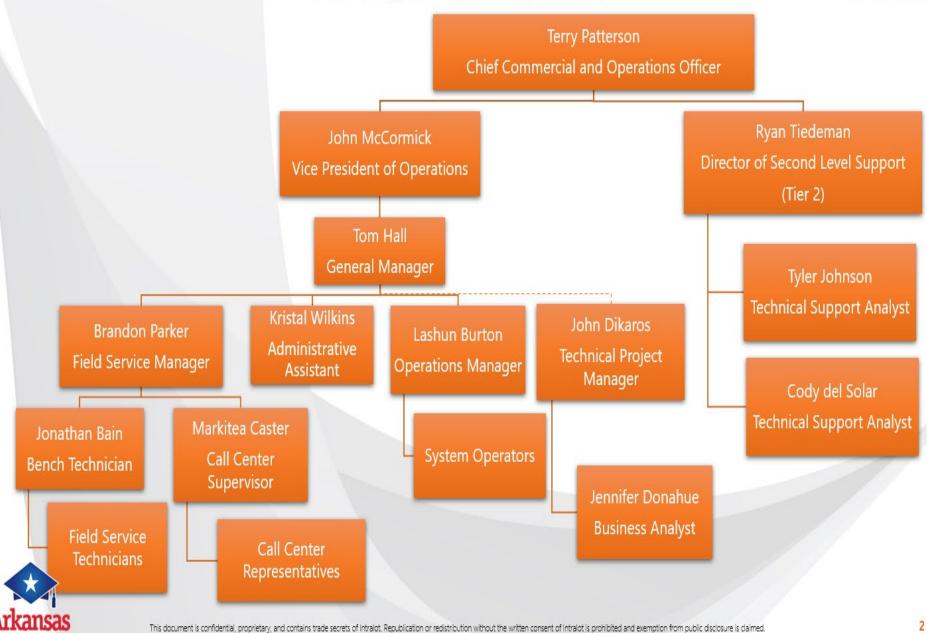

|

## November Highlights

- Inside Sales Representatives:
- Produced over 7,817 outbound calls to retailers across the state
- Processed over 6,949 daily orders and 1,953 new game allocations
- Handled over 543 inbound calls where our reps were able to assist retailers and MSR's across the state on various requests.

### - Warehouse Department:

- Picked, packed and shipped over 8,946 packages averaging 13 packs per order
- Processed over 268,348 returns
- Handled incoming & outgoing POS for new Lotto game Shipped 61 packages to MSRs across the state, which also included packages for December new games. Several incoming POS – arrived at the warehouse and was reported to ASL for inspection.





Intralot AR Monthly Reporting November 2022





## AR Organizational Chart





Scholarship Lottery

## Arkansas Scholarship Lottery Retailer, Terminal Counts, and Vendor Service Highlights *intralot*

November 2022

| Retailer Count by Status |       |  |
|--------------------------|-------|--|
| Active                   | 1939  |  |
| Renewal                  | 21    |  |
| Total                    | 1,960 |  |

| Terminal Count by Type |       |  |
|------------------------|-------|--|
| Photon                 | 2,080 |  |
| TVM                    | 126   |  |
| DreamTouch Smart       | 85    |  |
| Total                  | 2,291 |  |

## **Monthly Highlights**

- 6,031,410 Total transactions processed through the Arkansas Scholarship Lottery System in November.
- 626 service tickets resolved by Field Service and the Call Center for the month of November.
- 650 P