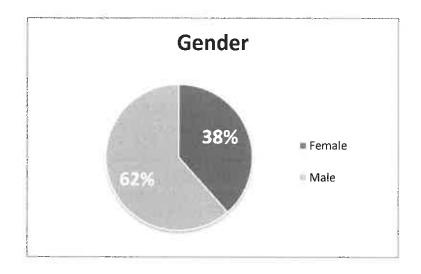

#### Total Number of Employees as of June 30, 2015: 65

#### Gender:

Females – 25 Males – 40