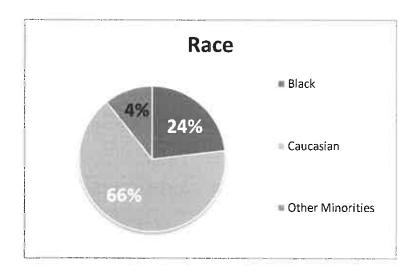

#### Total Number of Employees as of June 30, 2015: 65

#### Race:

Black- 15 Caucasian - 43 Other - 7 Female -- 8 Male -- 7 Female -- 16 Male -- 27 Female -- 4 Male -- 3