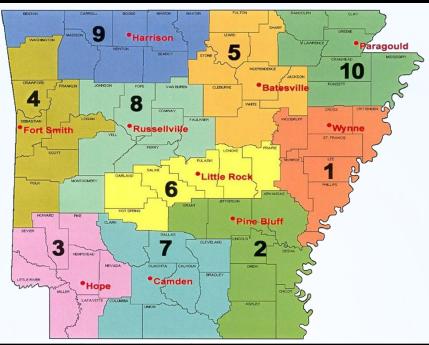

## **ARDOT DISTRICT MAP / CONTACTS**

| District    | District Engineer | City         | Email                       | Phone        |
|-------------|-------------------|--------------|-----------------------------|--------------|
| District 1  | Cannon Callicott  | Wynne        | Stephen.Callicott@ardot.gov | 870-238-8144 |
| District 2  | Deric Wyatt       | Pine Bluff   | Deric.Wyatt@ardot.gov       | 870-534-1612 |
| District 3  | Stephen Frisbee   | Норе         | Steve.Frisbee@ardot.gov     | 870-777-3457 |
| District 4  | Chad Adams        | Fort Smith   | Chad.Adams@ardot.gov        | 479-484-5306 |
| District 5  | Bruce Street      | Batesville   | Bruce.Street@ardot.gov      | 870-251-2374 |
| District 6  | Mark Headley      | Little Rock  | Mark.Headley@ardot.gov      | 501-569-2266 |
| District 7  | David Archer      | Camden       | David.Archer@ardot.gov      | 870-836-6401 |
| District 8  | Jason Hughey      | Russellville | Jason.Hughey@ardot.gov      | 479-968-2286 |
| District 9  | Steve Lawrence    | Harrison     | Steve.Lawrence@ardot.gov    | 870-743-2100 |
| District 10 | Brad Smithee      | Paragould    | Brad.Smithee@ardot.gov      | 870-239-9511 |