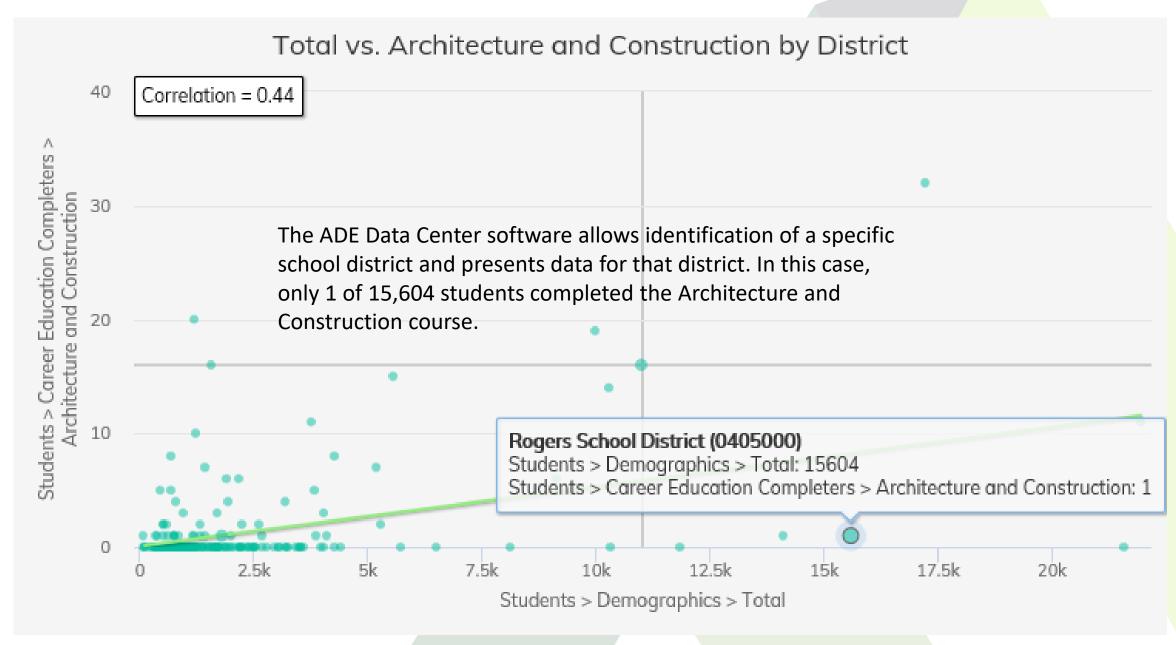

# Identifying the Types of Limitations to Operational Efficiency

- Limitations to operational efficiency experienced by small and rural schools include:
  - Personnel
    - Specialized positions
    - Workforce stability, staff turnover
    - Qualifications
  - Competitive salaries
  - More limited educational opportunities
    - Specialized coursework (such as CTE courses)
    - Extracurricular offerings
- Following slides are illustrative examples of these issues