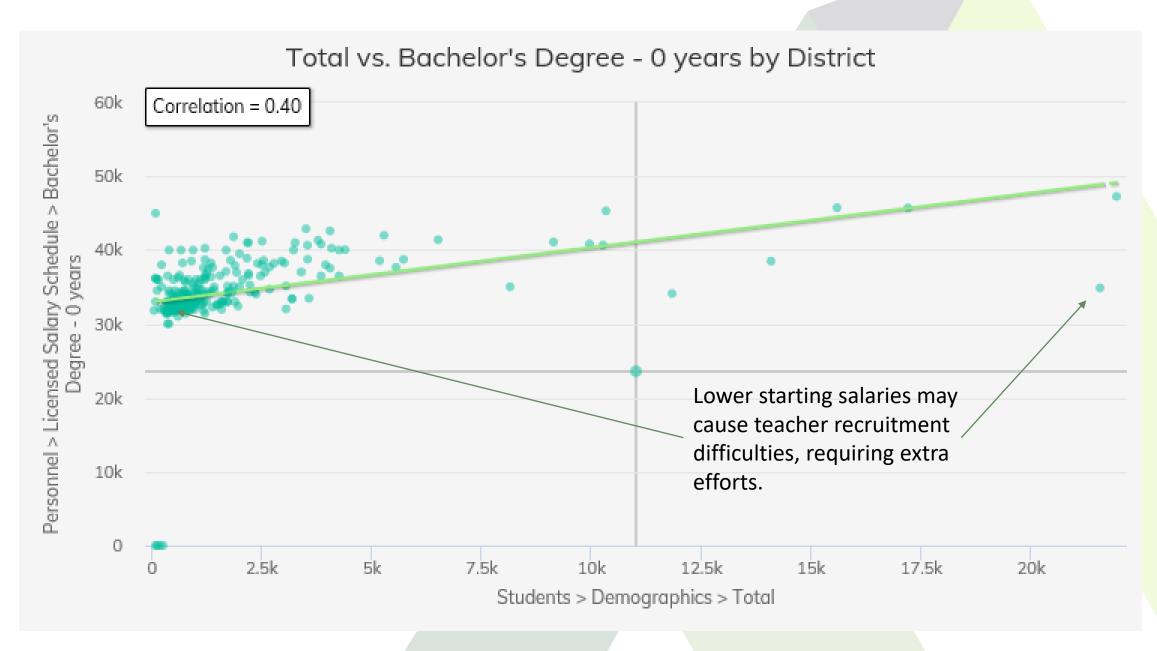

# Identifying the Types of Limitations to Operational Efficiency

- Limitations to operational efficiency experienced by small and rural schools include:
  - Personnel
    - Specialized positions
    - Workforce stability, staff turnover
    - Qualifications
  - Competitive salaries
  - More limited educational opportunities
    - Specialized coursework (such as CTE courses)
    - Extracurricular offerings
- Following slides are illustrative examples of these issues