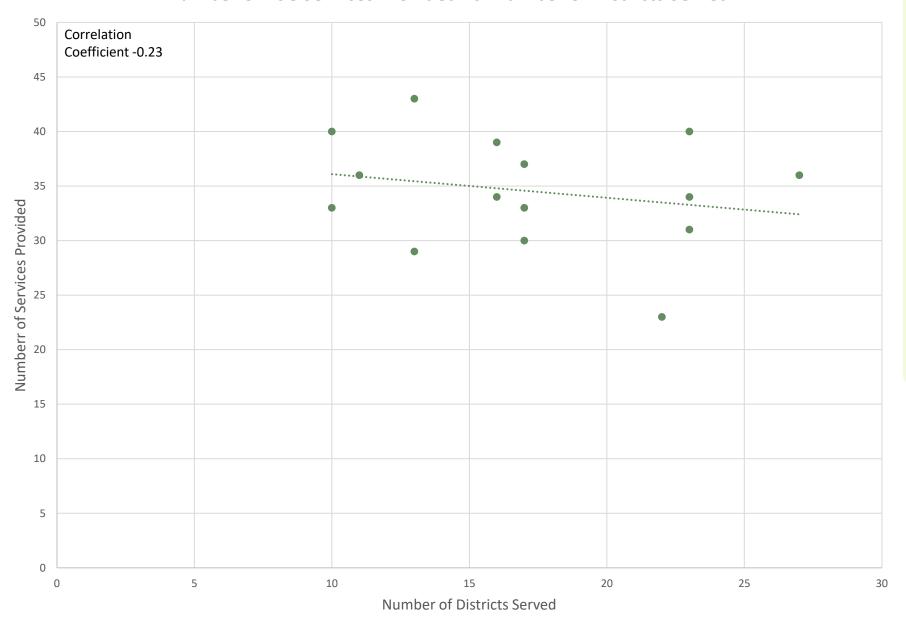

#### Number of ESC Services Provided vs. Number of Districts Served

#### Conclusions on ESC Services

- The ESCs serving the largest number of students provide less services
  - Possible reasons large districts can serve their own students cost effectively, not requiring additional support

 Additional analysis is planned for the final report to determine the number of services and the categories of services offered in rural and small districts