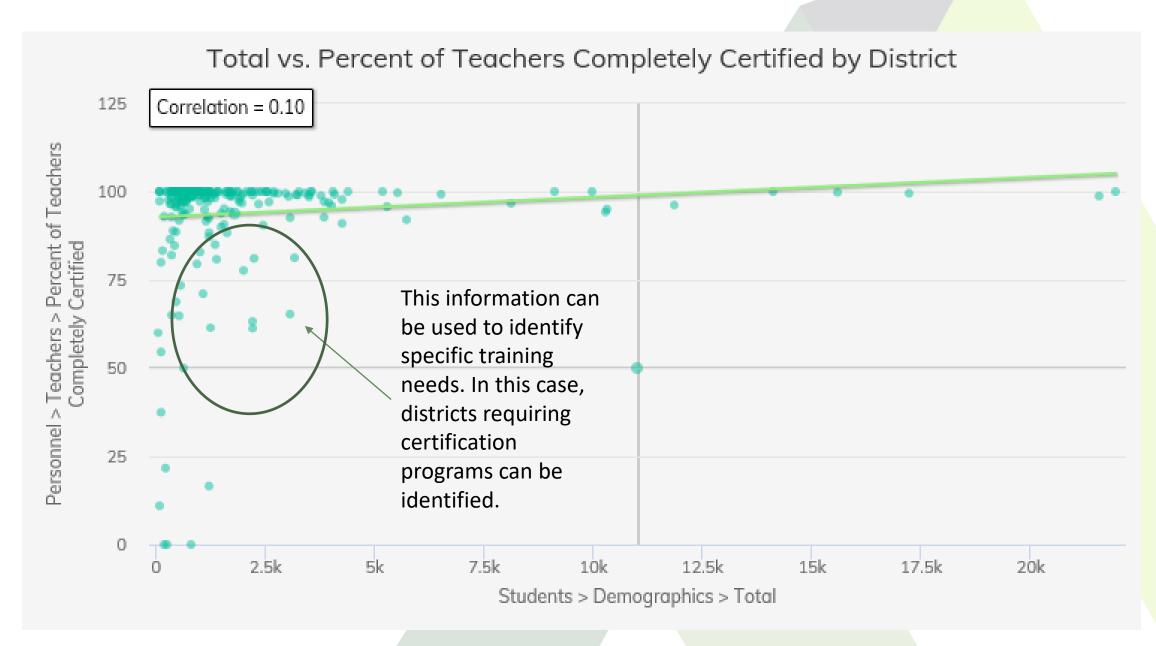

# Identifying the Types of Limitations to Operational Efficiency

- Limitations to operational efficiency experienced by small and rural schools include:
  - Personnel
    - Specialized positions
    - Workforce stability, staff turnover
    - Qualifications
  - Competitive salaries
  - More limited educational opportunities
    - Specialized coursework (such as CTE courses)
    - Extracurricular offerings
- Following slides are illustrative examples of these issues