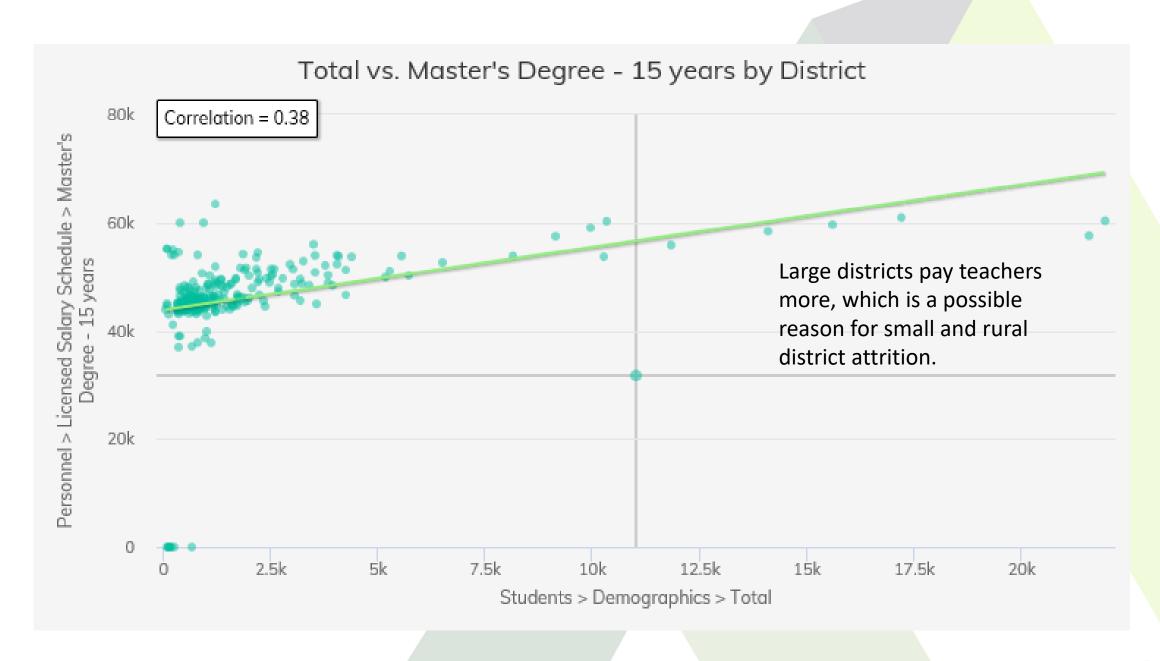

# Identifying the Types of Limitations to Operational Efficiency

- Limitations to operational efficiency experienced by small and rural schools include:
  - Personnel
    - Specialized positions
    - Workforce stability, staff turnover
    - Qualifications
  - Competitive salaries
  - More limited educational opportunities
    - Specialized coursework (such as CTE courses)
    - Extracurricular offerings
- Following slides are illustrative examples of these issues