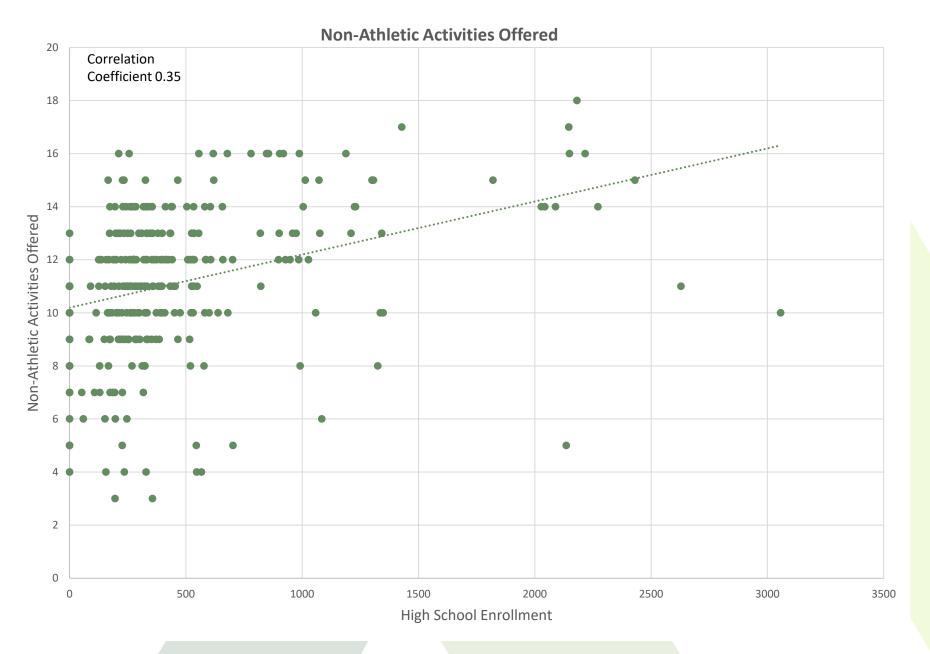

# Identifying the Types of Limitations to Operational Efficiency

- Limitations to operational efficiency experienced by small and rural schools include:
  - Personnel
    - Specialized positions
    - Workforce stability, staff turnover
    - Qualifications
  - Competitive salaries
  - More limited educational opportunities
    - Specialized coursework (such as CTE courses)
    - Extracurricular offerings
- Following slides are illustrative examples of these issues

# Types of Non-Athletic Activities:

- Band
- Choir
- Journalism
- CAAS
- CCECA
- DECA
- FBLA
- BETA
- VICA
- Dance
- FHA/HOSA
- Thespian
- Quiz Bowl