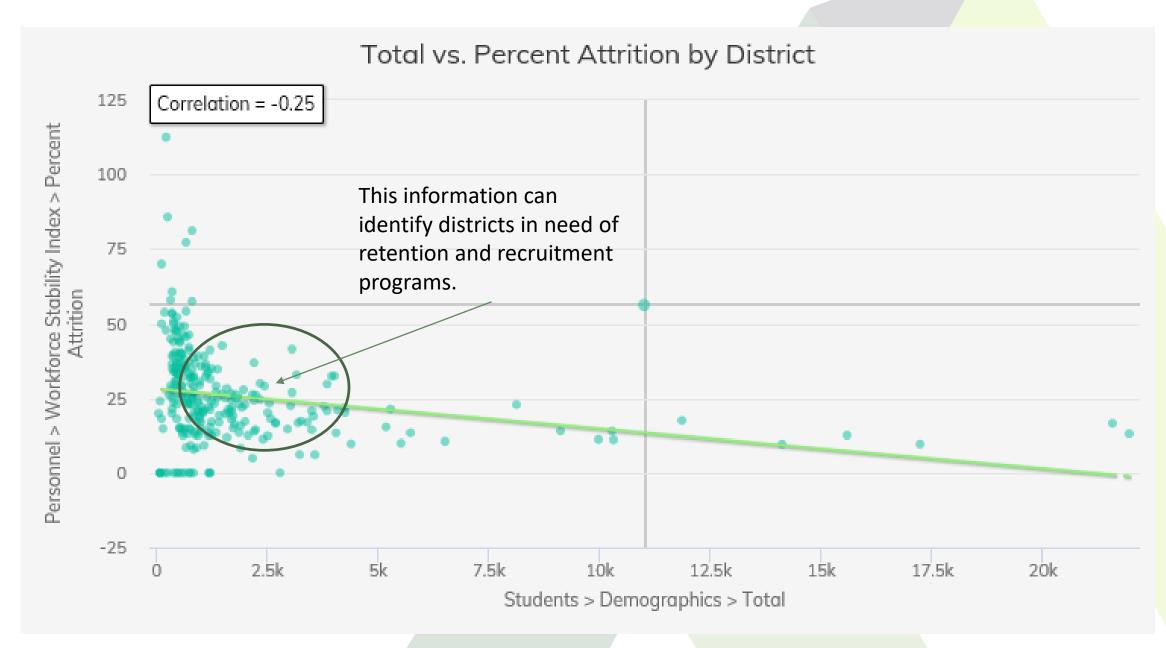

# Identifying the Types of Limitations to Operational Efficiency

- Limitations to operational efficiency experienced by small and rural schools include:
  - Personnel
    - Specialized positions
    - Workforce stability, staff turnover
    - Qualifications
  - Competitive salaries
  - More limited educational opportunities
    - Specialized coursework (such as CTE courses)
    - Extracurricular offerings
- Following slides are illustrative examples of these issues