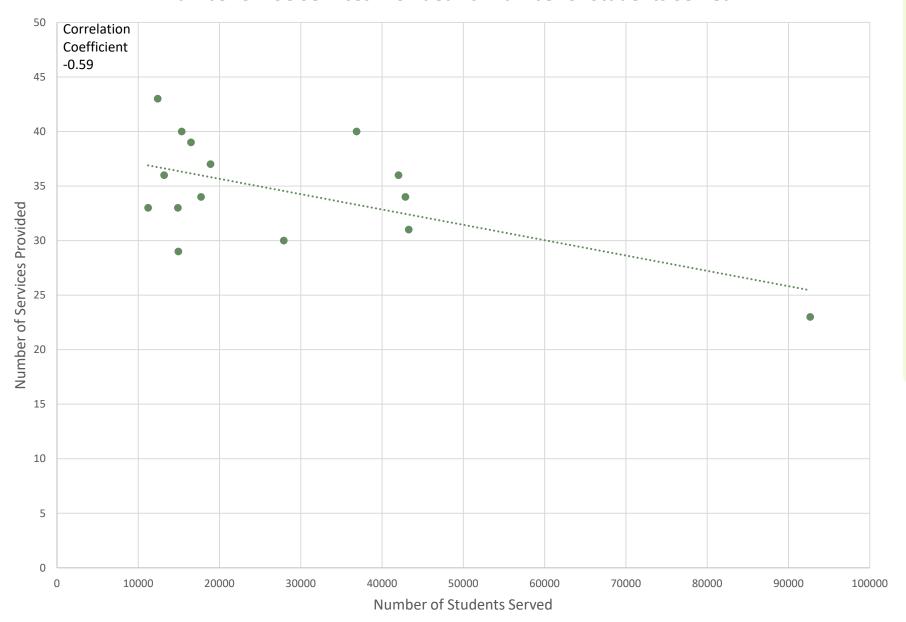

#### Number of ESC Services Provided vs. Number of Students Served

#### Conclusions on ESC Services

- The ESCs serving the largest number of students provide less services
  - Possible reasons large districts can serve their own students cost effectively, not requiring additional support

 Additional analysis is planned for the final report to determine the number of services and the categories of services offered in rural and small districts