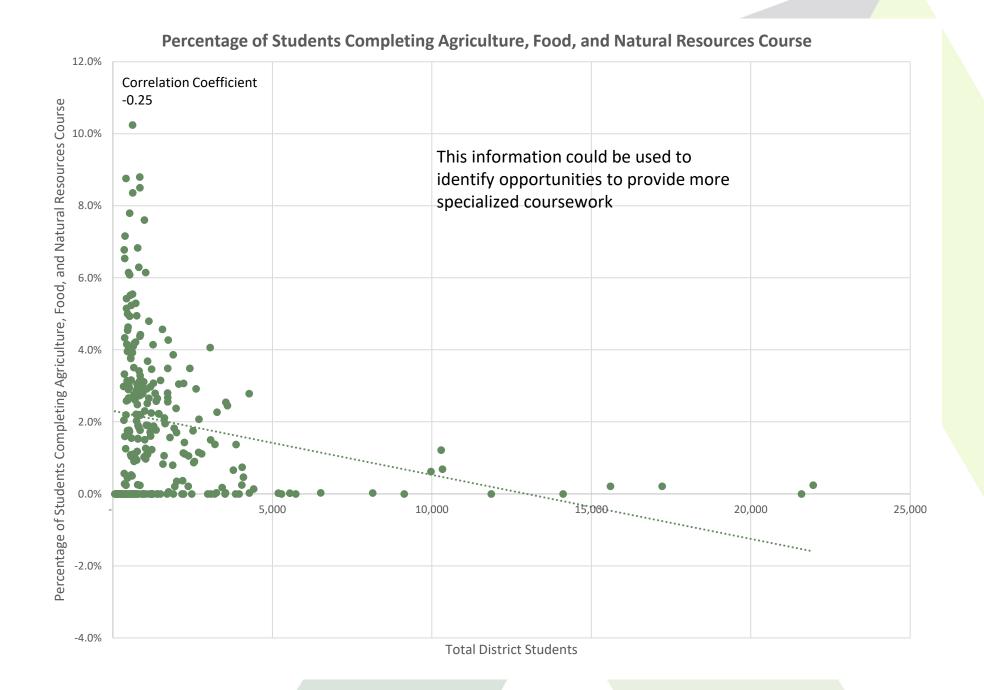

# Identifying the Types of Limitations to Operational Efficiency

- Limitations to operational efficiency experienced by small and rural schools include:
  - Personnel
    - Specialized positions
    - Workforce stability, staff turnover
    - Qualifications
  - Competitive salaries
  - More limited educational opportunities
    - Specialized coursework (such as CTE courses)
    - Extracurricular offerings
- Following slides are illustrative examples of these issues