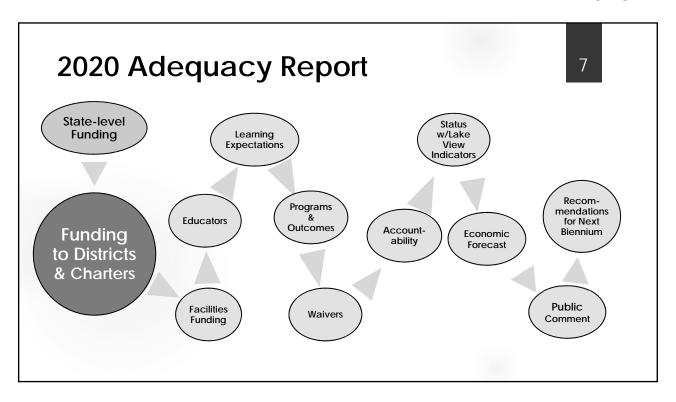

## **Section 3: State Funding**

6

- ▶ Public School Fund Account
  - ► General revenue, Educational Excellence Trust Fund, Educational Adequacy Fund
- ▶ URT: 25 mills

► Federal targeted grants/Other income sources

#### **Section 5: Facilities Funding**

10

- ► Partnership Program for school districts
- ▶ Not for 0&M
- ▶ Pro rata basis annually for charter schools