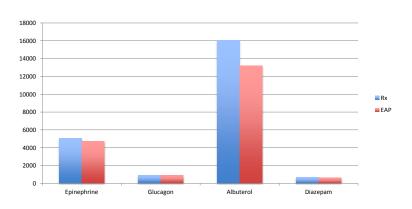

#### **Rescue Medications**

SY 2014-2015

Student enrollment for reporting districts

2013-14 2014-15

454,000 423,957