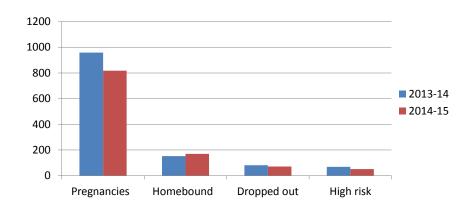

se Consultant ADH/ADE

### Most Common Allergy Diagnoses



Student enrollment for reporting districts 2013-14 454,000 2013-14 2014-15

#### **Rescue Medications**

SY 2013-2014



Student enrollment for reporting districts 2013-14 454,000

2013-14 454,000 2014-15 423,957

#### **Rescue Medications**

SY 2014-2015



Student enrollment for reporting districts

2013-14 2014-15

454,000 423,957

# Most Frequent Emergencies Requiring 911 or MD/Dentist



Student enrollment for reporting districts 2013-14 454,000 2014-15 423,957

#### **Most Common Procedures**



Student enrollment for reporting districts 2013-14 454,000

2013-14 454,000 2014-15 423,957

#### Medications Administered



Student enrollment for reporting districts 2013-14 454,000 2014-15 423,957

#### Other Health Care Issues



### Meetings



Student enrollment for reporting districts 2014-15 423,957

## Faculty/Staff Needs



Student enrollment for reporting districts 2013-14

2014-15 423,957

#### **School Nurse Coverage**

- 559 nurses cover only 1 campus
- 387 campuses share a nurse with at least one other campus
- 5 nurses cover >6 campuses
- 516 nurses drive less than 5 minutes between campuses
- 174 nurses drive between 5-30 minutes
- 5 drive more than 30 minutes
- 34 LPNs have a contract RN spending 1-4 hours/week
- 22 LPNs report no RN supervisor at all.

Student enrollment for reporting districts 2013-14 454,000 2014-15 423,957

#### School Nurse Office Needs

- Running Water (102 nurse offices do not have)
- Double lock cabinet (207 nurse offices do not have)
- Privacy
- Telephone
- Toilet
- Cot/Bed