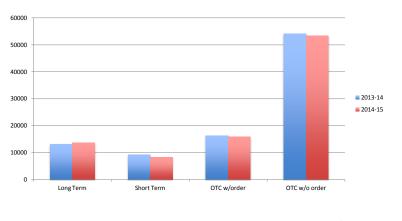

#### Medications Administered

Student enrollment for reporting districts 2013-14 454,000 2014-15 423,957