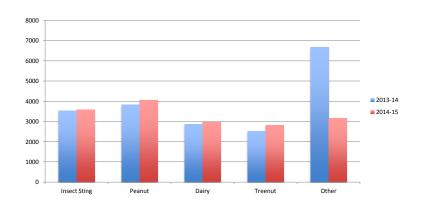

### Most Common Allergy Diagnoses

Student enrollment for reporting districts 2013-14 454,000 2013-14 2014-15