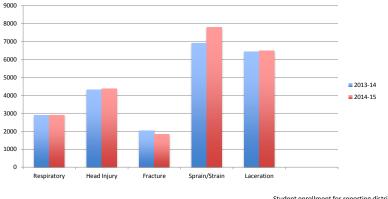

# Most Frequent Emergencies Requiring 911 or MD/Dentist

Student enrollment for reporting districts 2013-14 454,000 2014-15 423,957