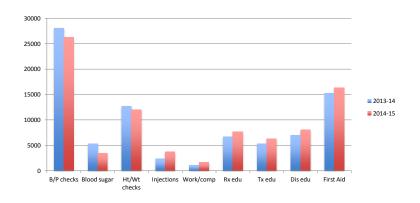

#### **Most Common Procedures**

Student enrollment for reporting districts 2013-14 454,000

2013-14 454,000 2014-15 423,957