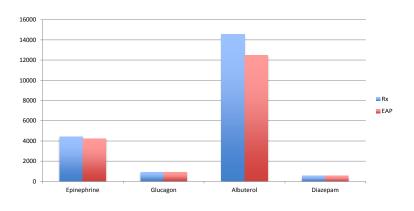

#### **Rescue Medications**

SY 2013-2014

Student enrollment for reporting districts 2013-14 454,000

2013-14 454,000 2014-15 423,957