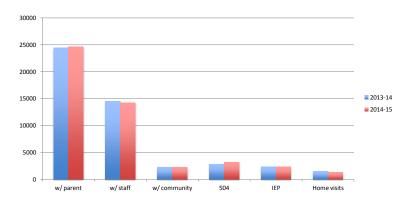

H/ADE

### Most Common Allergy Diagnoses



Student enrollment for reporting districts 2013-14 454,000 2013-14 2014-15

#### **Rescue Medications**

SY 2013-2014



Student enrollment for reporting districts 2013-14 454,000

2013-14 454,000 2014-15 423,957

#### **Rescue Medications**

SY 2014-2015



Student enrollment for reporting districts

2013-14 2014-15

454,000 423,957

# Most Frequent Emergencies Requiring 911 or MD/Dentist



Student enrollment for reporting districts 2013-14 454,000 2014-15 423,957

#### **Most Common Procedures**



Student enrollment for reporting districts 2013-14 454,000

2013-14 454,000 2014-15 423,957

#### Medications Administered



Student enrollment for reporting districts 2013-14 454,000 2014-15 423,957

#### Other Health Care Issues



### Meetings



Student enrollment for reporting districts 2014-15 423,957

## Faculty/Staff Needs



Student enrollment for reporting districts 2013-14

2014-15 423,957

#### **School Nurse Coverage**

- 559 nurses cover only 1 campus
- 387 campuses share a nurse with at least one other campus
- 5 nurses cover >6 campuses
- 516 nurses drive less than 5 minutes between campuses
- 174 nurses drive between 5-30 minutes
- 5 drive more than 30 minutes
- 34 LPNs have a contract RN spending 1-4 hours/week
- 22 LPNs report no RN supervisor at all.

Student enrollment for reporting districts 2013-14 454,000 2014-15 423,957

#### School Nurse Office Needs

- Running Water (102 nurse offices do not have)
- Double lock cabinet (207 nurse offices do not have)
- Privacy
- Telephone
- Toilet
- Cot/Bed
- Locking file