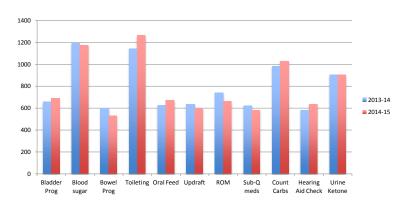

#### **Most Common Procedures**

Student enrollment for reporting districts 2013-14 454,000

2013-14 454,000 2014-15 423,957