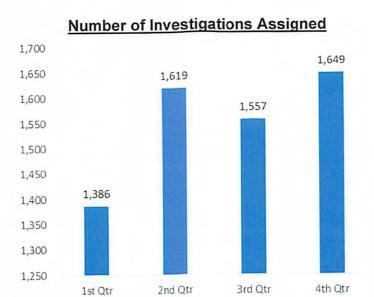

### **INVESTIGATIONS**

ANNUAL REPORT 2021

The referrals accepted by the Hotline are divided into categories for investigation, pursuant to an agreement with DHS. This resulted in **6,211** referrals being investigated by the Investigation Unit of CACD in 2021. Each referral may contain multiple allegations.