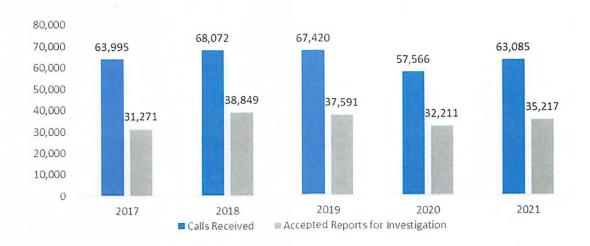

Child Abuse Hot Line operators in the Crimes Against Children Division (CACD) of the Arkansas State Police received 63,085 referrals in the year 2021. Of these referrals, 35,217 were accepted as legally valid allegations of abuse or neglect. They were assigned for investigation to CACD investigators or to the Arkansas Department of Human Services' (DHS) Division of Children and Family Services (DCFS).

### Crimes Against Children

In 2021, the Hotline received 63,085 calls, which were 5,519 more than 2020.

In 2021, the number of accepted reports for investigations increased by 3,006.

|                                    | 2017   | 2018   | 2019   | 2020   | 2021   |
|------------------------------------|--------|--------|--------|--------|--------|
| Calls Received                     | 63,995 | 68,072 | 67,420 | 57,566 | 63,085 |
| Accepted Reports for Investigation | 31,271 | 38,849 | 37,591 | 32,211 | 35,217 |