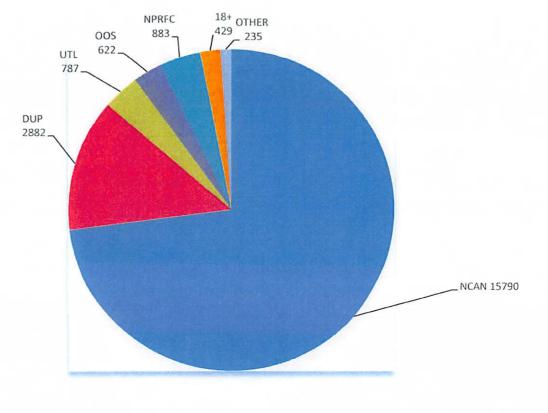

# DOCUMENTED TYPES 2021

| IRY         1240         206         65         51         62         30           RUARY         1049         175         46         41         59         20           CH         1588         299         61         64         78         42           CH         1684         233         68         46         96         45           CH         1684         233         68         46         96         45           CH         1368         259         69         45         80         37           CH         1368         177         83         66         69         29           CH         1173         268         81         50         74         30           CH         1622         283         59         42         72         34           CHMBER         1624         279         49         45         77         29           CHMBER         1265         210         52         51         81         32           CH         15790         2882         787         622         883         429 | DATE      | NCAN  | DUP  | UTL | 800 | NPRFC | 18+ | OTHER | TOTAL |
|---------------------------------------------------------------------------------------------------------------------------------------------------------------------------------------------------------------------------------------------------------------------------------------------------------------------------------------------------------------------------------------------------------------------------------------------------------------------------------------------------------------------------------------------------------------------------------------------------------------------------------------------------------------------------------------------------------------------------------------------------------------------------------------------------------------------------------------------------------------------------------------------------------------------------------------------------------------------------------------------------------------------------------|-----------|-------|------|-----|-----|-------|-----|-------|-------|
| CH         1049         175         46         41         59         20           CH         1588         299         61         64         78         42           L         1684         233         68         46         96         45           E         1368         259         69         45         80         37           E         886         177         83         66         69         29           NST         177         83         66         69         29           NST         1173         268         81         50         74         30           NEMBER         1622         283         59         42         72         34           SMBER         1422         279         62         44         87         46           EMBER         1265         210         52         51         81         32           TAL         15790         282         787         622         883         429         49                                                                                         | JANURY    | 1240  | 206  | 65  | 51  | 62    | 30  | 23    | 1677  |
| 1588         299         61         64         78         42           1684         233         68         46         96         45           1368         259         69         45         80         37           886         177         83         66         69         29           869         218         92         77         48         55           1173         268         81         50         74         30           1622         283         59         42         72         34           1624         279         62         44         87         46           1422         275         49         45         77         29           1265         210         52         51         81         32           15790         2882         787         622         883         429         429                                                                                                                                                                                                              | FEBRUARY  | 1049  | 175  | 46  | 41  | 59    | 20  | 12    | 1402  |
| L 1684 233 68 46 96 45 45 77 1368 259 69 45 80 37 29 886 177 83 66 69 29 29 77 889 55 80 37 889 177 889 218 92 77 48 55 80 81 80 81 80 81 80 81 80 81 80 81 80 81 80 81 80 81 80 81 80 81 80 81 80 81 80 81 80 81 80 81 80 81 80 81 80 81 80 81 80 81 80 81 80 81 80 81 80 81 80 81 80 81 81 81 81 81 81 81 81 81 81 81 81 81                                                                                                                                                                                                                                                                                                                                                                                                                                                                                                                                                                                                                                                                                                   | MARCH     | 1588  | 299  | 61  | 64  | 78    | 42  | 6     | 2141  |
| E         886         177         83         66         69         29         29           INST         1173         268         81         50         74         80         29           INST         1173         268         81         50         74         30         30           INST         1173         268         81         50         74         30         30           INST         1622         283         59         42         72         34         46           EMBER         1624         279         62         44         87         46         46           EMBER         1265         210         52         51         81         32         77           ITAL         15790         2882         787         622         883         429         429                                                                                                                                                                                                                                              | APRIL     | 1684  | 233  | 89  | 46  | 96    | 45  | 30    | 2202  |
| ST         48         59         77         48         55           ST         1173         268         81         50         74         30           EMBER         1622         283         59         42         72         34           BER         1624         279         62         44         87         46           MBER         1422         275         49         45         77         29           MBER         1265         210         52         51         81         32           AL         15790         2882         787         622         883         429                                                                                                                                                                                                                                                                                                                                                                                                                                             | MAY       | 1368  | 259  | 69  | 45  | 80    | 37  | 23    | 1881  |
| ST     48     55       EMBER     1173     268     81     50     74     30       EMBER     1622     283     59     42     72     34       BER     1624     279     62     44     87     46       MBER     1422     275     49     45     77     29       MBER     1265     210     52     51     81     32       AL     15790     2882     787     622     883     429                                                                                                                                                                                                                                                                                                                                                                                                                                                                                                                                                                                                                                                           | JUNE      | 988   | 177  | 83  | 99  | 69    | 29  | 16    | 1326  |
| 1173         268         81         50         74         30           1622         283         59         42         72         34           1624         279         62         44         87         46           1422         275         49         45         77         29           1265         210         52         51         81         32           15790         2882         787         622         883         429                                                                                                                                                                                                                                                                                                                                                                                                                                                                                                                                                                                           | JULY      | 869   | 218  | 92  | 77  | 48    | 55  | 36    | 1395  |
| 1622         283         59         42         72         34           1624         279         62         44         87         46           1422         275         49         45         77         29           1265         210         52         51         81         32           15790         2882         787         622         883         429                                                                                                                                                                                                                                                                                                                                                                                                                                                                                                                                                                                                                                                                  | AUGUST    | 1173  | 268  | 81  | 20  | 74    | 30  | 23    | 1699  |
| 1624         279         62         44         87         46           1422         275         49         45         77         29           1265         210         52         51         81         32           15790         2882         787         622         883         429                                                                                                                                                                                                                                                                                                                                                                                                                                                                                                                                                                                                                                                                                                                                         | SEPTEMBER | 1622  | 283  | 59  | 42  | 72    | 34  | 22    | 2134  |
| 1422         275         49         45         77         29           1265         210         52         51         81         32           15790         2882         787         622         883         429                                                                                                                                                                                                                                                                                                                                                                                                                                                                                                                                                                                                                                                                                                                                                                                                                | OCTOBER   | 1624  | 279  | 62  | 44  | 87    | 46  | 20    | 2162  |
| 1265         210         52         51         81         32           15790         2882         787         622         883         429                                                                                                                                                                                                                                                                                                                                                                                                                                                                                                                                                                                                                                                                                                                                                                                                                                                                                       | NOVEMBER  | 1422  | 275  | 49  | 45  | 27    | 29  | 21    | 1918  |
| 15790 2882 787 622 883 429                                                                                                                                                                                                                                                                                                                                                                                                                                                                                                                                                                                                                                                                                                                                                                                                                                                                                                                                                                                                      | DECEMBER  | 1265  | 210  | 52  | 51  | 81    | 32  | 19    | 1710  |
|                                                                                                                                                                                                                                                                                                                                                                                                                                                                                                                                                                                                                                                                                                                                                                                                                                                                                                                                                                                                                                 | TOTAL     | 15790 | 2882 | 787 | 622 | 883   | 429 | 254   | 21647 |

NCAN - NOT CHILD ABUSE OR NEGLECT

**DUP - DUPLICATE REFERRAL** 

**UTL - UNABLE TO LOCATE** 

OOS - OUT OF STATE

NPRFC - NOT PERSON RESPONSIBLE FOR CHILD

OTHER - Calls that do not fall into above categories.