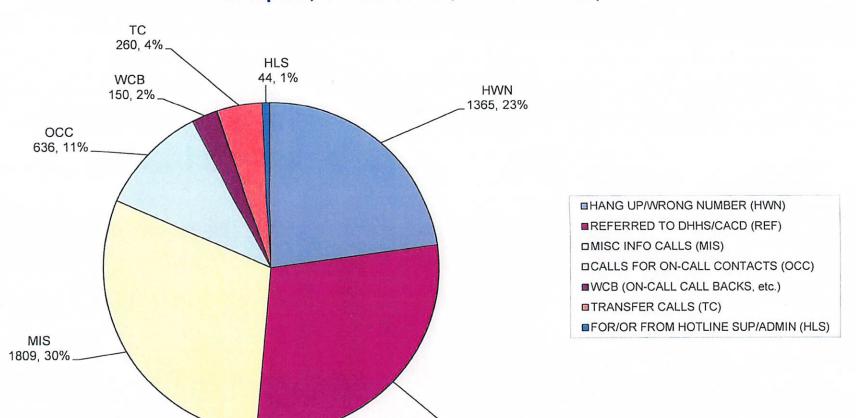

### MISC CALLS BY CATEGORY - ANNUAL 2021

|                                     | JAN | FEB | MAR | APRIL | MAY | JUNE | JULY | AUG | SEPT | ост | NOV | DEC | Totals |
|-------------------------------------|-----|-----|-----|-------|-----|------|------|-----|------|-----|-----|-----|--------|
|                                     |     |     |     |       |     |      |      |     |      |     |     |     |        |
| HANG UP/WRONG NUMBER (HWN)          | 102 | 89  | 127 | 114   | 135 | 154  | 129  | 124 | 117  | 76  | 113 | 85  | 1365   |
|                                     |     |     |     |       |     |      |      |     |      |     |     |     |        |
| REFERRED TO DHHS/CACD (REF)         | 146 | 105 | 156 | 118   | 144 | 196  | 228  | 170 | 130  | 105 | 95  | 115 | 1708   |
|                                     |     |     |     |       |     |      |      |     |      |     |     |     |        |
| MISC INFO CALLS (MIS)               | 137 | 124 | 158 | 155   | 166 | 186  | 162  | 181 | 149  | 128 | 130 | 133 | 1809   |
|                                     |     |     |     |       |     |      |      |     |      |     |     |     |        |
| CALLS FOR ON-CALL CONTACTS (OCC)    | 45  | 51  | 57  | 59    | 60  | 54   | 65   | 60  | 51   | 43  | 52  | 39  | 636    |
|                                     |     |     |     |       |     |      |      |     |      |     |     |     |        |
| WCB (ON-CALL CALL BACKS, etc.)      | 22  | 10  | 10  | 16    | 9   | 15   | 17   | 11  | 11   | 10  | 12  | 7   | 150    |
|                                     |     |     |     |       |     |      |      |     |      |     |     |     |        |
| TRANSFER CALLS (TC)                 | 20  | 21  | 23  | 17    | 22  | 26   | 23   | 31  | 17   | 22  | 20  | 18  | 260    |
|                                     |     |     |     |       |     |      |      |     |      |     |     |     |        |
| FOR/OR FROM HOTLINE SUP/ADMIN (HLS) | 3   | 5   | 3   | 2     | 4   | 3    | 4    | 5   | 4    | 4   | 5   | 2   | 44     |
|                                     |     |     |     |       |     |      |      |     |      |     |     |     |        |
| TOTAL OTHER CALLS                   | 475 | 405 | 534 | 481   | 540 | 634  | 628  | 582 | 479  | 388 | 427 | 399 | 5972   |

### Miscellaneous Other Calls Received By Category

(These are calls received on the 1-800 line that did not result in an accepted, screened out, or DR referral)

REF 1708, 29%