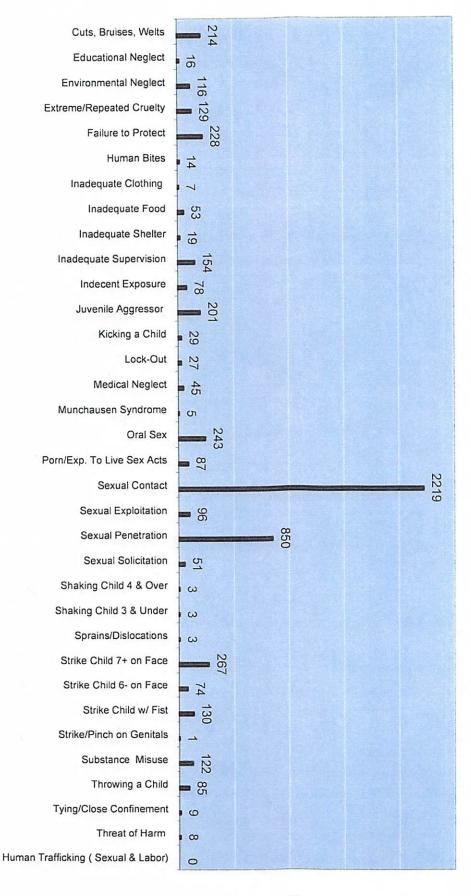

| 10560  | 893 | 929 | 1042 | 891 | 905 | 804    | 826 | 948 | 1044 | 815 | 650 | 813  | Total All CACD Allegations         |
|--------|-----|-----|------|-----|-----|--------|-----|-----|------|-----|-----|------|------------------------------------|
| 5594   | 497 | 451 | 559  | 458 | 479 | 429    | 448 | 493 | 517  | 437 | 375 | 451  | Total Prty. Two Allegations        |
| 0      | 0   | 0   | 0    | 0   | 0   | 0      | 0   | 0   | 0    | 0   | 0   | 0    | Human Trafficking (Sexual & Labor) |
| 8      | 0   | 1   | ယ    | 4   | 0   | 0      | 0   | 0   | 0    | 0   | 0   | 0    | Threat of Harm                     |
| 9      | _   | 0   | _    | 2   | 0   | 2      | _   | 0   | 0    | 0   | 1   | 1    | Tying/Close Confinement            |
| 85     | 9   | 9   | 4    | 5   | 2   | 9      | 12  | 10  | 10   | 7   | 1   | 7    | Throwing a Child                   |
| 122    | 7   | 8   | 18   | 10  | 12  | 12     | 6   | 11  | 10   | 7   | 7   | 14   | Substance Misuse                   |
| 1      | 0   | _   | 0    | _   | 0   | 1      | 0   | 0   | 0    | 2   | ω   | 1    | Strike/Pinch on Genitals           |
| 130    | 13  | 10  | 7    | 12  | 13  | 10     | 13  | 13  | 12   | 9   | 11  | 7    | Strike Child w/ Fist               |
| 74     | ω   | 9   | 4    | 6   | 5   | 4      | 8   | 8   |      | 4   | 6   | 10   | Strike Child 6- on Face            |
| 267    | 29  | 22  | 23   | 23  | 21  | 19     | 27  | 26  |      | 19  | 18  | 16   | Strike Child 7+ on Face            |
| ယ      | 0   | 0   | 0    | 0   | 1   | 0      | 0   | 0   |      | 0   | 2   | 0    | Sprains/Dislocations               |
| ယ      | 0   | 1   | 0    | _   | 0   | 0      | 0   | 0   |      | 0   | 0   | 1    | Shaking Child 3 & Under            |
| w      |     | 0   | 0    | _   | 0   | _      | 0   | 0   | 0    | 0   | 0   | 0    | Shaking Child 4 & Over             |
| 51     | 4   | 2   | ω    | ch  | 2   | Ch     | 8   | ω   |      | 6   | 0   | 4    | Sexual Solicitation                |
| 850    | 71  | 68  | 89   | 61  | 73  | 72     | 74  | 72  |      | 72  | 56  | - 68 | Sexual Penetration                 |
| 96     | 7   | 8   | 9    | 10  | 4   | ڻ<br>ن | S   | 13  |      | 5   | 11  | 15   | Sexual Exploitation                |
| 2219   | 200 | 191 | 246  | 190 | 200 | 162    | 162 | 176 | 200  | 194 | 132 | 166  |                                    |
| 87     | 18  | 6   | 4    | 11  | 6   | 7      | 5   | 6   | 3    | 3   | 13  | 5    | Porn/Exp. To Live Sex Acts         |
| 243    | 19  | 21  | 28   | 14  | 24  | 16     | 18  | 19  | 20   | 27  | 19  | 18   | Oral Sex                           |
| 5      | 2   | 0   | _    | 0   | 1   | 0      | 0   | 1   | 0    | 0   | 0   | 0    | Munchausen Syndrome                |
| 45     | 2   | 4   | 4    | 0   | ω   | 2      | ω   | 12  | 9    | 3   | 2   | 1    | Medical Neglect                    |
| 27     | 2   | 2   | 5    | ڻ.  | 1   | 2      | 1   | ω   | _    |     | 1   | 3    | Lock-Out                           |
| 29     | ω   | 2   | 1    | 8   | 2   | ω      | ω   |     |      | 0   | 2   | 3    | Kicking a Child                    |
| 201    | 13  | 18  | 17   | 12  | 18  | 20     | 20  | 20  | 13   | 15  | 15  | 20   | Juvenile Aggressor                 |
| 78     | 6   | 5   | 5    | 4   | 6   | 9      | 6   | 8   | 9    | 9   | 3   | 8    | Indecent Exposure                  |
| 154    | 10  | 10  | 10   | 1   | 16  | 11     | 11  | 20  | 20   | 8   | 11  | 16   | Inadequate Supervision             |
| 19     | ω   | 2   | ω    | ω   | 2   | 0      | 2   | 1   | 0    | 0   | 3   | 0    | Inadequate Shelter                 |
| 53     | 5   | 7   | 6    | 2   | 2   | 4      | _   | 6   | 4    | 3   | 5   | 8    | Inadequate Food                    |
| 7      | 0   | 2   | _    | 0   | _1  | 2      | 0   | 0   | 0    | 0   | 0   | 1    | Inadequate Clothing                |
| 14     | ω   | 0   |      | 2   | 2   | _      | 1   | _   | 2    | 1   | 0   | 0    | Human Bites                        |
| 228    | 26  | 11  | 21   | 15  | 23  | 12     | 17  | 28  | 31   | 11  | 17  | 16   | Failure to Protect                 |
| 129    | 11  | 7   | 16   | 10  | 8   | 11     | 6   | 8   | 16   | 10  | 10  | 16   | Extreme/Repeated Cruelty           |
| 116    | 11  | 11  | 1    | 6   | 13  | 11     | 13  | 8   | 12   | 3   | 7   | 10   | Environmental Neglect              |
| 16     | 0   | 0   | _    |     | 4   | 1      | 2   | 2   | 1    | 2   | 2   | 0    | Educational Neglect                |
| 214    | 18  | 13  | 17   | 23  | 14  | 15     | 25  | 17  | 23   | 16  | 17  | 16   | Cuts, Bruises, Welts               |
| Totals |     |     |      |     |     |        |     |     |      |     |     | 9    | PRTY 2 ALLEGATIONS                 |

| Total CACD Child Abuse Metlins |     |     |     |     |     |     |     |     |     |     |     |     |      |
|--------------------------------|-----|-----|-----|-----|-----|-----|-----|-----|-----|-----|-----|-----|------|
| Total CACD Child Abuse Hotline | 505 | 394 | 536 | 631 | 579 | 497 | 489 | 554 | 568 | 662 | 586 | 521 | 6522 |
| Referrals                      | 303 | 294 | 550 | 001 | 3/3 | 701 | 100 | 001 | 000 | 002 | 000 | -   |      |