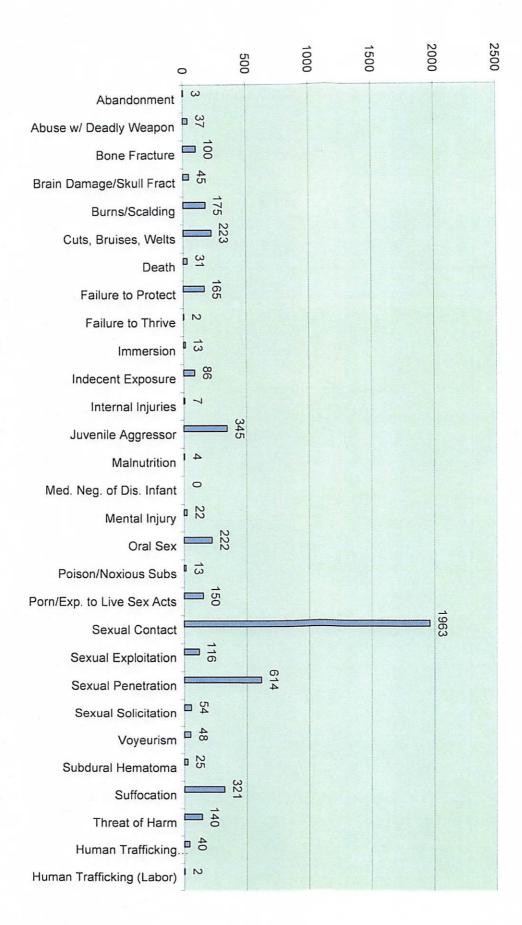

Total Priority 1 Allegations by type for 2021

- Abandonment 3
- Abuse w/a Deadly Weapon 37
- Bone Fracture 100
- Brain Damage/Skull Fracture 45
- Burns/Scalding 175
- Cuts, Bruises, Welts 223
- Death 31
- Failure to Protect 165
- Failure to Thrive 2
- Immersion 13
- Indecent Exposure 86
- Internal Injuries 7
- Juvenile Aggressor 345
- Malnutrition 4
- Medical Neglect of Disabled Infant 0
- Mental Injury 22
- Oral Sex 222
- Poison/Noxious Substance 13
- Pornography/Exposure to Live Sex Acts 150
- Sexual Contact 1963
- Sexual Exploitation 116
- Sexual Penetration 614
- Sexual Solicitation 54
- Voyeurism 48
- Subdural Hematoma 25
- Suffocation 321
- Threat of Harm 140
- Human Trafficking (Sexual Abuse) 40
- Human Trafficking (Labor) 2

Of the total number of Priority 1 allegations, 3,638 (73%) involved sexual related offenses.

CACD investigators closed **6,177** referrals in 2021. Of the closed referrals, **2,026** (33%) were found to be 'true'.