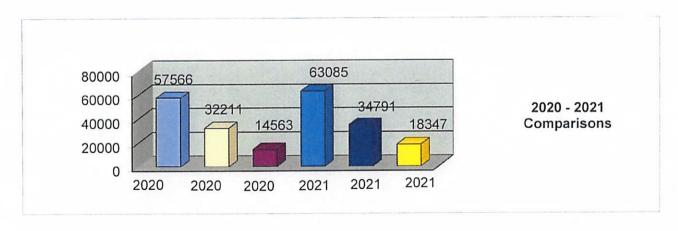

Total Others - Includes Referrals received by Fax, E-Mail, Walk-In's

| ļ.     | 2020        | 2020     | 2020  | 2021           | 2021     | 2021  |
|--------|-------------|----------|-------|----------------|----------|-------|
|        | CALLS REC'D | ACCEPTED | FAXES | CONTACTS REC'D | ACCEPTED | FAXES |
| JAN    | 6167        | 3391     | 1684  | 4811           | 2646     | 1364  |
| FEB    | 5962        | 3282     | 1754  | 4224           | 2412     | 1153  |
| MARCH  | 5036        | 2770     | 1278  | 5822           | 3124     | 1708  |
| APRIL  | 3191        | 1761     | 583   | 6119           | 3423     | 2044  |
| MAY _  | 3619        | 2142     | 765   | 5711           | 3283     | 1681  |
| JUNE   | 4052        | 2346     | 827   | 4536           | 2552     | 948   |
| JULY   | 4493        | 2649     | 893   | 4490           | 2443     | 829   |
| AUGUST | 4468        | 2524     | 910   | 5139           | 2407     | 1206  |
| SEPT   | 5513        | 3097     | 1492  | 5959           | 3318     | 1912  |
| OCT    | 5710        | 3084     | 1715  | 5965           | 3379     | 2099  |
| NOV    | 4685        | 2572     | 1396  | 5431           | 3063     | 1856  |
| DEC    | 4670        | 2593     | 1266  | 4878           | 2741     | 1547  |
| TOTAL  | 57566       | 32211    | 14563 | 63085          | 34791    | 18347 |