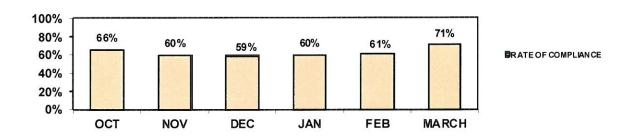

Performance indicators 5b - Parents/Caretakers are interviewed in all cases.

Parents/Caretakers are interviewed in all investigations

Performance indicator 6b – Investigations completed within 45 days of receipt.