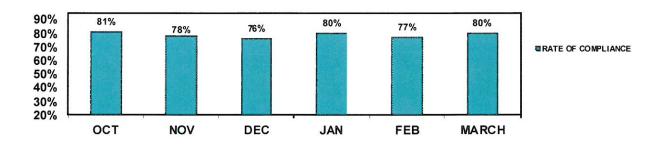

Performance Indicators 1b and 2b require that victim children are seen within 24 hours in a Priority I and 72 hours in a Priority II allegation, respectively.

Performance indicators 3b – All children in the home are seen during the investigation.

### All children in the home are seen during the investigation

Performance indicator 4b – The child is interviewed (non-verbal children observed) outside the presence of the alleged offender.

The victim is interviewed/oberserved outside the presence of the offender