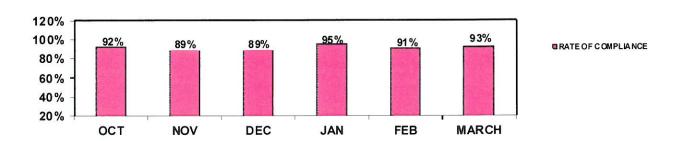

Performance indicators 5b - Parents/Caretakers are interviewed in all cases.

Parents/Caretakers are interviewed in all investigations

Performance indicator 6b – Investigations completed within 45 days of receipt.