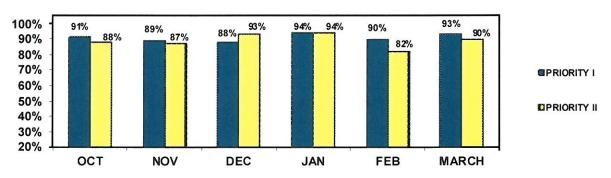

### **Compliance Rates**

By agreement with the Department of Human Services, the Crimes Against Children Division is required to meet a minimum of 85% compliance in each Performance Indicator. The compliance rates reported here are from the monthly Compliance Outcome Report (COR) published by the Division of Children and Family Services.

Performance Indicators 1b and 2b require that victim children are seen within 24 hours in a Priority I and 72 hours in a Priority II allegation, respectively.

Performance indicators 3b – All children in the home are seen during the investigation.