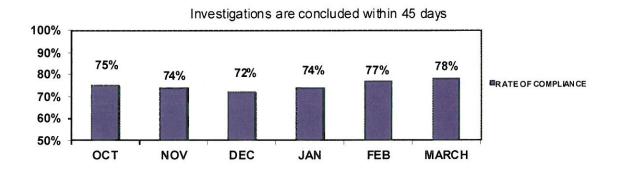

Performance indicators 5b - Parents/Caretakers are interviewed in all cases.

Parents/Caretakers are interviewed in all investigations

Performance indicator 6b – Investigations completed within 45 days of receipt.