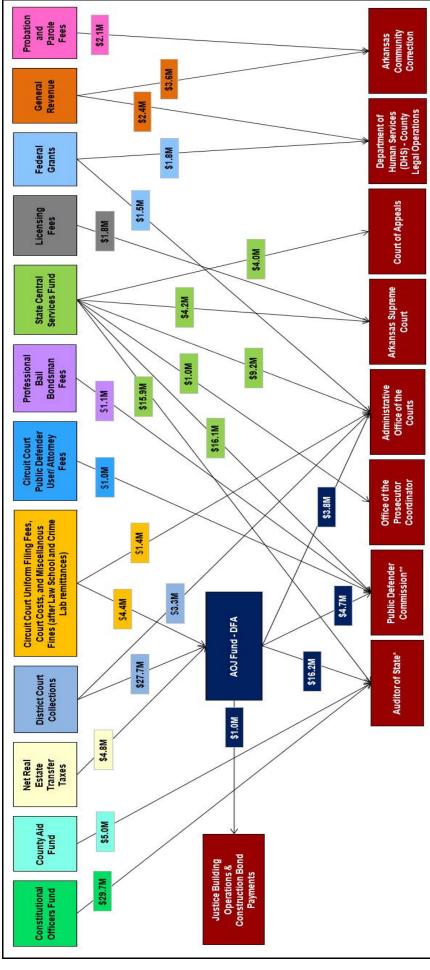

#### FLOW OF STATE-LEVEL COURT FUNDING

State-level funding support for operation of the Arkansas courts system comes from a variety of sources, which are discussed in the sections that follow. A chart depicting the flow and amounts of court-related funding can be found in **Appendix A**. Portions of **Appendix A** are also provided as **Exhibits III through VIII.** Overall, for the period reviewed, annualized revenues for the State's trial and appellate courts totaled \$166.2 million, while annualized expenditures totaled \$201.8 million, as shown in **Exhibit IX on page 10**. Due to differences in reporting periods, the information for state government is for the fiscal year ended June 30, 2015; the information provided for local governments is for the calendar year ended December 31, 2014; and the information for prosecuting attorneys is for the calendar year ended December 31, 2013. Further detail is provided in **Appendices B through F.** 

From the collection amount for uniform filing fees (\$150 per filing), \$40 is remitted directly to the Arkansas State Treasurer by the courts and distributed as follows: \$15 is split evenly between the State's two law schools, and \$25 is paid to the State Crime Laboratory. The remaining \$110 of the filing fee and the other filing fees and court reported monthly costs are to Department of Finance and Administration (DFA) and are primarily deposited into the AOJ Fund (see Exhibit III and Appendix A). For fiscal year 2015, these deposits into the AOJ Fund totaled \$4.4 million.

In addition to the fees collected by the Circuit Courts, real estate transfer taxes collected at revenue offices across the State are deposited into the AOJ Fund. Also, uniform filing fees and court costs, as well as other miscellaneous fees or fines assessed by District Courts, are deposited into the AOJ Fund (see **Exhibit IV** and **Appendix A**). For fiscal year 2015, the total amounts deposited into the AOJ Fund from net real estate transfer taxes and district court collections were \$4.8 million and \$27.7 million, respectively.

#### Distributions From

Monthly distributions are made from the AOJ Fund to various other state and non-state entities, as prescribed by Ark. Code Ann. § 16-10-310. Because of past shortfalls in the fund balance, preference has been legislated to pay court reporters, trial court administrators, and the Arkansas District Judges Council at 100% of required funding. In fiscal year 2015, \$16.2 million was paid by the Auditor of State with AOJ funds for court reporter and trial court administrator salaries, benefits, and travel expenditures. Additionally, bond requirements provide for preferential payments to the Justice Building Construction Fund. Distributions outside of these preferential categories are proportionately reduced in equal percentages. Only those distributions from the AOJ Fund associated with the operation of trial and appellate courts in Arkansas are presented in **Exhibit IV on page 7**.

#### **County Aid Fund**

Throughout the year, funds are transferred from the County Aid Fund to the Auditor of State for payment of deputy prosecuting attorney salaries. This amount totaled approximately \$5.0 million in fiscal year 2015 (see **Exhibit V** and **Appendix A**).

#### **Constitutional Officers Fund**

Sufficient amounts are transferred from the Constitutional Officers Fund to the Auditor of State to pay salaries, benefits, and travel expenses of judges and salaries and benefits of prosecuting attorneys. In fiscal year 2015, these transfers totaled \$29.7 million, as presented in **Exhibit VI** and **Appendix A**.

## Public Defender User/Attorney and Bond Issuance Fees

In addition to funds received from the State Central Services Fund and AOJ Fund, the Public Defender Commission receives fees paid by indigent defendants for the use of public defenders and funds via professional bail bondsman fees, as defined by Ark. Code Ann. § 17-19-301. These amounts were \$1.0 million and \$1.1 million, respectively, for fiscal year 2015 as presented in **Exhibit VII** and **Appendix A**.

#### **State Central Services Fund**

In addition to the funds from the AOJ Fund, much of the state-level support of court operations comes from the State Central Services Fund, which is comprised of special revenues, a share of certain fees calculated on general and special revenues, and service charges from agencies with cash funds. The 2015 pertinent distributions in relation to the operation of the trial and appellate courts totaled \$50.4 million, as listed below and shown in **Exhibit VIII on page 10** and **Appendix A**:

**Source:** Arkansas Administrative Statewide Information System (AASIS; unaudited by Arkansas Legislative Audit)

- \$16.1 million to the Public Defender Commission.
- \$15.9 million to the Auditor of State.
- \$ 9.2 million to the Administrative Office of the Courts.
- \$ 4.2 million to the Arkansas Supreme Court.
- \$ 4.0 million to the Court of Appeals.
- \$ 1.0 million to the Office of the Prosecutor Coordinator.

#### **Funds from Other Sources**

Funds from additional sources flow into the court system to support operations. Some of the major funds include federal grants received by the Department of Human Services (DHS) and AOC, probation and parole fees received by Arkansas Community Correction (ACC), general revenue received by DHS and ACC, and licensing fees received by the Arkansas Supreme Court for attorneys and court reporters. Those relevant amounts are presented in **Appendix A**.

## **Appendix A**

Flow of State-Level Funding for the Arkansas Courts System

M = Millions; AOJ = Administration of Justice Fund, which is administered by the Department of Finance and Administration (DFA)

\*Salary payments and travel reimbursements related to trial court administrators and court reporters became the responsibility of the Administrative Office of the Courts as of fiscal year 2016, pursuant to Act 268 of 2015.

\*\*The costs associated with public defenders includes the cost of these employees working in district courts, as well as trial and appellate courts. The revenues, however, were allocated between the circuit and district courts.

Note 1: Some District Court and Circuit Court expenses cannot be separated; therefore, income associated with these expenses was included as well so that expenses would not be skewed.

tax assessments; \$93 thousand transferred from DHS to the Public Defender Commission for Juvenile Ombudsman support; \$48 thousand transferred from the AOJ Fund to the Office of the Prosecutor Coordinator; and \$372 thousand in public defender user/attorney fees from District Court collections. Additionally, the amounts presented are gross of Treasury Service Charges, which are assessed on special revenues such as court costs. These Treasury charges support the Constitutional Officers and State Central Services Funds. Note 2: Amounts less than \$1 million were not included in this chart, including \$80 thousand used for Circuit/County Clerk travel, which comes directly from the DFA Cashier's Office from real estate