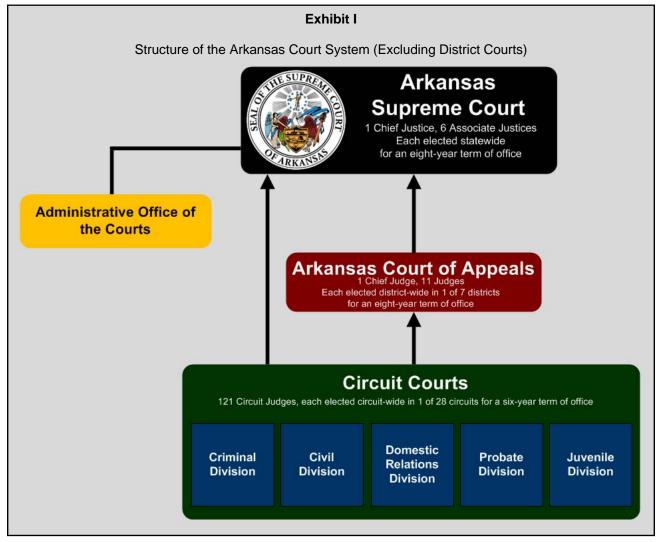

#### STRUCTURE AND HISTORY OF THE COURTS

The current structure of the Arkansas court system is provided in **Exhibit I**. This report focuses primarily on the trial and appellate court levels of the Arkansas court system.

#### **Arkansas Supreme Court**

Approved in the general election of 1924, Amendment 9 to the Arkansas Constitution provided that the Arkansas Supreme Court (Supreme Court) consist of five judges, with two additional judges to be added by the General Assembly if needed. In 1925, the General Assembly added the two judges, bringing the total to seven. This number was later affirmed by Amendment 80 to the Arkansas Constitution, passed in the 2000 general election.

Currently, the Supreme Court is composed of one Chief Justice and six Associate Justices, each of whom is elected to an eight-year term in a non-partisan race. The Supreme Court has statewide appellate jurisdiction (i.e., typically hearing appealed cases that originated in trial courts) and general superintending control over all lower courts of Arkansas (i.e., having authority to make inferior courts act, decide whether to hear an appeal from a lower court, etc.). Additionally, the Supreme Court has original jurisdiction over certain matters as defined by Amendment 80 to the Arkansas Constitution.

#### **Arkansas Court of Appeals**

The Arkansas Court of Appeals (Court of Appeals) was created when Amendment 58 to the Arkansas Constitution was ratified in 1978. In 1979, the General Assembly provided for the selection of 6 judges, which was increased to 9 in 1995 and then to 12 in 1997. The Court of Appeals hears appeals of civil and criminal cases, and there is a constitutional right to appeal to the Court of Appeals from the Arkansas Circuit Courts, which are discussed below.

Currently, the Court of Appeals is composed of 12 judges, each of whom is elected to an eight-year term in a non-partisan race, similar to the Supreme Court. The State is divided into seven districts for election of these judges.

#### **Arkansas Circuit Courts**

Prior to 2001, the State maintained separate courts of law and courts of equity, resulting in confusion regarding proper jurisdiction. Effective July 1, 2001, Amendment 80 eliminated the separate courts of law and equity. As a result, Circuit Courts became the general jurisdiction trial courts for the State, hearing civil and criminal cases not exclusively belonging to another court. Based on its authority over lower courts, the Supreme Court required the Circuit Courts to establish five subject matter divisions in each county: criminal, civil, domestic relations, probate, and juvenile (see **Exhibit I on page 2**).

Currently, the State has 28 judicial districts (see **Exhibit II**) with 121 judges who serve six-year terms and are elected in non-partisan races.