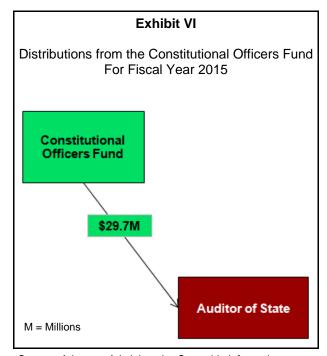

#### **Constitutional Officers Fund**

Sufficient amounts are transferred from the Constitutional Officers Fund to the Auditor of State to pay salaries, benefits, and travel expenses of judges and salaries and benefits of prosecuting attorneys. In fiscal year 2015, these transfers totaled \$29.7 million, as presented in **Exhibit VI** and **Appendix A**.