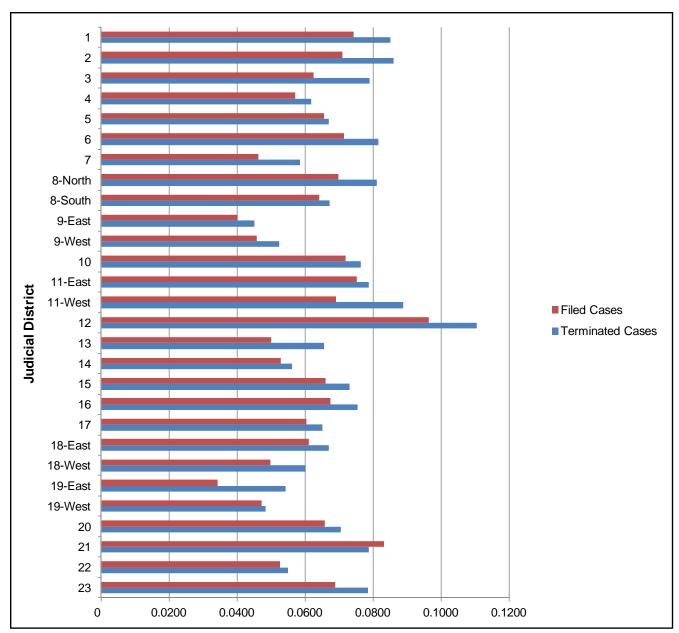

#### CASELOAD INFORMATION

Caseload information for the Circuit Courts, public defenders, Court of Appeals, and Supreme Court is presented by judicial district in **Appendix N**. The information for the public defenders, Court of Appeals, and Supreme Court is for fiscal year 2015, and the information for the Circuit Courts is for calendar year 2014.

In addition, per capita caseload (calculated by ALA staff) and caseload count for filed and terminated (i.e., closed) cases in the Circuit Courts are presented by judicial district in **Appendices O and P**, respectively. Per capita caseload (calculated by ALA staff) and caseload count for public defenders are presented in **Appendices Q and R**, respectively.