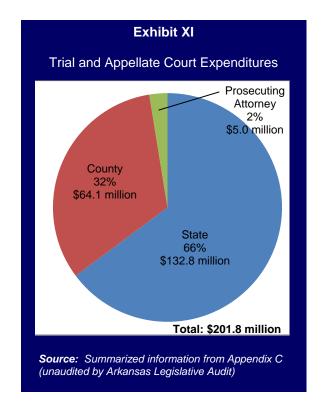

A summary of annualized trial and appellate court-related revenues and expenditures is provided in **Exhibit IX on page 10.** 

Source: Arkansas Administrative Statewide Information System (AASIS; unaudited by Arkansas Legislative Audit)

|                              | Exhibit IX                    |                |  |  |  |  |  |
|------------------------------|-------------------------------|----------------|--|--|--|--|--|
| Annualized Trial and Appella | te Court-Related Revenues and | Expenditures   |  |  |  |  |  |
| Revenues Expenditures        |                               |                |  |  |  |  |  |
| State                        | \$ 142,633,153                | \$ 132,781,697 |  |  |  |  |  |
| County                       | 18,379,069                    | 64,060,086     |  |  |  |  |  |
| Prosecuting Attorney         | 5,138,795                     | 4,997,944      |  |  |  |  |  |
| Total                        | \$ 166,151,017                | \$ 201,839,727 |  |  |  |  |  |
|                              |                               |                |  |  |  |  |  |

**Note:** The deficit is primarily absorbed at the county level through the counties' general funds.

Source: Summarized information from Appendices B and C (unaudited by Arkansas Legislative Audit)

#### **SUMMARY**

Overall, trial and appellate court annualized revenues totaled \$166.2 million, including \$142.6 million from state-generated revenues, \$18.4 million from counties, and \$5.1 million from prosecuting attorneys, as shown in **Exhibit IX on page 10**. Annualized expenditures totaled \$201.8 million, including \$132.8 million in state costs, \$64.1 million in county-reported costs, and \$5.0 million from prosecuting attorneys. These amounts are represented by percentage in **Exhibits X and XI**, respectively. The \$35.6 million deficit is primarily absorbed at the county level through the counties' general funds.