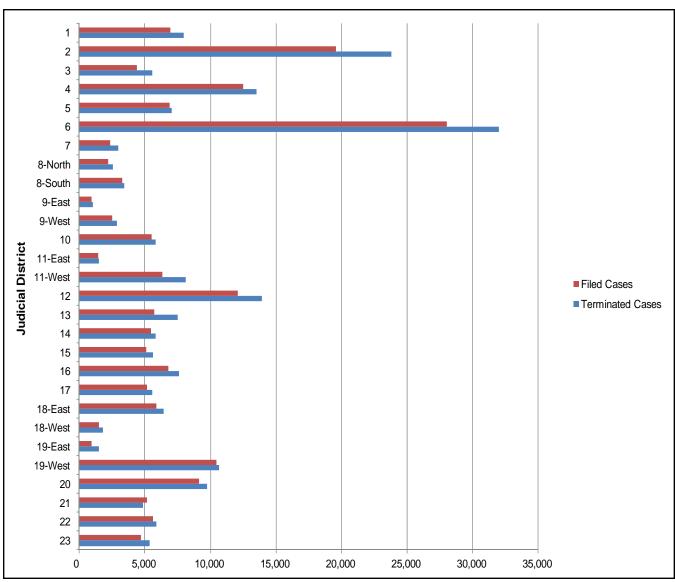

In addition, per capita caseload (calculated by ALA staff) and caseload count for filed and terminated (i.e., closed) cases in the Circuit Courts are presented by judicial district in **Appendices O and P**, respectively. Per capita caseload (calculated by ALA staff) and caseload count for public defenders are presented in **Appendices Q and R**, respectively.

- Prosecuting Attorney Fund.
- Prosecuting Attorney's Victim-Witness Program Fund.
- Public Defender/Indigent Defense Fund and Public Defender Investigator Fund.
- County Law Library Fund.

County revenues reported to ALA staff totaled \$18.4 million for calendar year 2014. This amount includes \$13.7 million in Circuit Court fines, fees, and costs retained by the counties; \$1.8 million in prosecuting attorney-related fees and costs; and \$1.5 million in fees and costs related to public defenders. Counties reported to ALA staff expenditures totaling \$64.1 million for the same period. This amount includes \$48.1 million in county resources for Circuit Courts, \$12.6 million for prosecuting attorneys, and \$3.2 million for public defender-related costs. Summaries of revenues and expenditures by county are provided in **Appendices I and J**, respectively.