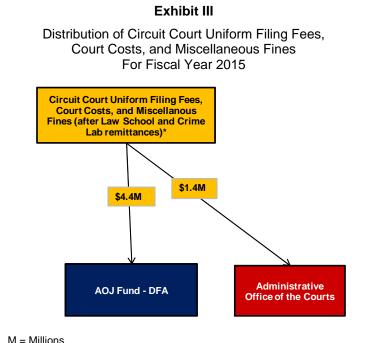

From the collection amount for uniform filing fees (\$150 per filing), \$40 is remitted directly to the Arkansas State Treasurer by the courts and distributed as follows: \$15 is split evenly between the State's two law schools, and \$25 is paid to the State Crime Laboratory. The remaining \$110 of the filing fee and the other filing fees and court reported monthly costs are to Department of Finance and Administration (DFA) and are primarily deposited into the AOJ Fund (see Exhibit III and Appendix A). For fiscal year 2015, these deposits into the AOJ Fund totaled \$4.4 million.

Source: Arkansas Administrative Statewide Information System (AASIS; unaudited by Arkansas Legislative Audit)

fines on an installment basis. All of the court technology fee and one-half of the installment fee collected are deposited into the Judicial Fine Collection Enhancement Fund, a state fund administered by AOC. For fiscal year 2015, these deposits totaled \$1.4 million, as shown in Exhibit III. From revenues deposited into the Fund, AOC is authorized to purchase computer hardware that is made available to designated entities responsible in each county for assisting with the assessment, collection, and reporting of the fines. AOC is also authorized to use the Judicial Fine Collection Enhancement Fund to purchase or develop computer software to provide for the uniform assessment, collection, management, and reporting of fines.