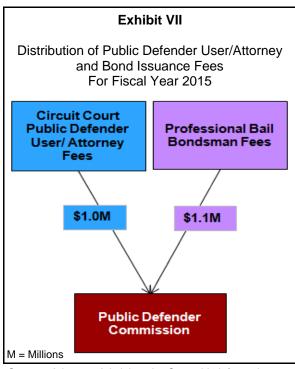

## Public Defender User/Attorney and Bond Issuance Fees

In addition to funds received from the State Central Services Fund and AOJ Fund, the Public Defender Commission receives fees paid by indigent defendants for the use of public defenders and funds via professional bail bondsman fees, as defined by Ark. Code Ann. § 17-19-301. These amounts were \$1.0 million and \$1.1 million, respectively, for fiscal year 2015 as presented in **Exhibit VII** and **Appendix A**.