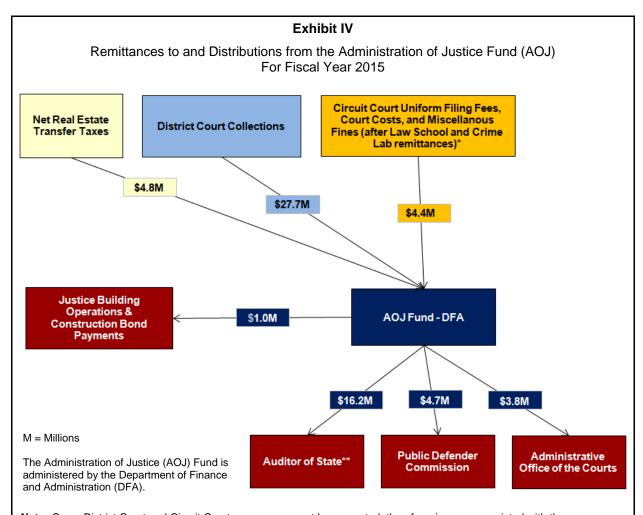

In addition to the fees collected by the Circuit Courts, real estate transfer taxes collected at revenue offices across the State are deposited into the AOJ Fund. Also, uniform filing fees and court costs, as well as other miscellaneous fees or fines assessed by District Courts, are deposited into the AOJ Fund (see **Exhibit IV** and **Appendix A**). For fiscal year 2015, the total amounts deposited into the AOJ Fund from net real estate transfer taxes and district court collections were \$4.8 million and \$27.7 million, respectively.

#### Distributions From

Monthly distributions are made from the AOJ Fund to various other state and non-state entities, as prescribed by Ark. Code Ann. § 16-10-310. Because of past shortfalls in the fund balance, preference has been legislated to pay court reporters, trial court administrators, and the Arkansas District Judges Council at 100% of required funding. In fiscal year 2015, \$16.2 million was paid by the Auditor of State with AOJ funds for court reporter and trial court administrator salaries, benefits, and travel expenditures. Additionally, bond requirements provide for preferential payments to the Justice Building Construction Fund. Distributions outside of these preferential categories are proportionately reduced in equal percentages. Only those distributions from the AOJ Fund associated with the operation of trial and appellate courts in Arkansas are presented in **Exhibit IV on page 7**.

#### **County Aid Fund**

Throughout the year, funds are transferred from the County Aid Fund to the Auditor of State for payment of deputy prosecuting attorney salaries. This amount totaled approximately \$5.0 million in fiscal year 2015 (see **Exhibit V** and **Appendix A**).

#### **Constitutional Officers Fund**

Sufficient amounts are transferred from the Constitutional Officers Fund to the Auditor of State to pay salaries, benefits, and travel expenses of judges and salaries and benefits of prosecuting attorneys. In fiscal year 2015, these transfers totaled \$29.7 million, as presented in **Exhibit VI** and **Appendix A**.