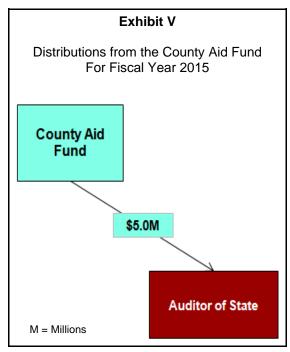

#### **County Aid Fund**

Throughout the year, funds are transferred from the County Aid Fund to the Auditor of State for payment of deputy prosecuting attorney salaries. This amount totaled approximately \$5.0 million in fiscal year 2015 (see **Exhibit V** and **Appendix A**).