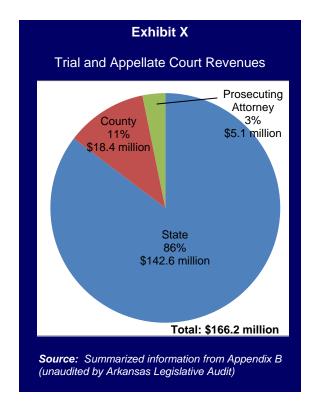

A summary of annualized trial and appellate court-related revenues and expenditures is provided in **Exhibit IX on page 10.** 

Source: Arkansas Administrative Statewide Information System (AASIS; unaudited by Arkansas Legislative Audit)

|                              | Exhibit IX                    |                |  |  |  |  |  |
|------------------------------|-------------------------------|----------------|--|--|--|--|--|
| Annualized Trial and Appella | te Court-Related Revenues and | Expenditures   |  |  |  |  |  |
| Revenues Expenditures        |                               |                |  |  |  |  |  |
| State                        | \$ 142,633,153                | \$ 132,781,697 |  |  |  |  |  |
| County                       | 18,379,069                    | 64,060,086     |  |  |  |  |  |
| Prosecuting Attorney         | 5,138,795                     | 4,997,944      |  |  |  |  |  |
| Total                        | \$ 166,151,017                | \$ 201,839,727 |  |  |  |  |  |
|                              |                               |                |  |  |  |  |  |

**Note:** The deficit is primarily absorbed at the county level through the counties' general funds.

Source: Summarized information from Appendices B and C (unaudited by Arkansas Legislative Audit)

#### **SUMMARY**

Overall, trial and appellate court annualized revenues totaled \$166.2 million, including \$142.6 million from state-generated revenues, \$18.4 million from counties, and \$5.1 million from prosecuting attorneys, as shown in **Exhibit IX on page 10**. Annualized expenditures totaled \$201.8 million, including \$132.8 million in state costs, \$64.1 million in county-reported costs, and \$5.0 million from prosecuting attorneys. These amounts are represented by percentage in **Exhibits X and XI**, respectively. The \$35.6 million deficit is primarily absorbed at the county level through the counties' general funds.