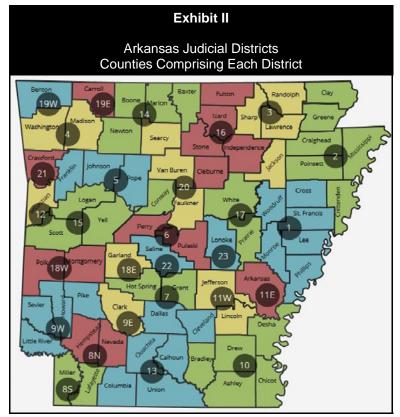

Currently, the State has 28 judicial districts (see **Exhibit II**) with 121 judges who serve six-year terms and are elected in non-partisan races.