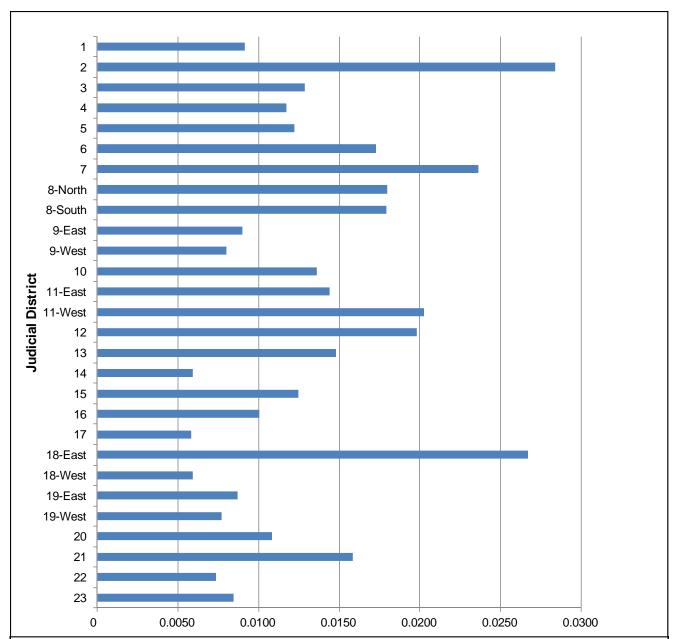

In addition, per capita caseload (calculated by ALA staff) and caseload count for filed and terminated (i.e., closed) cases in the Circuit Courts are presented by judicial district in **Appendices O and P**, respectively. Per capita caseload (calculated by ALA staff) and caseload count for public defenders are presented in **Appendices Q and R**, respectively.

Using the 2010 U.S. Census figure of 2.9 million Arkansas residents, the average annualized trial and appellate court revenue per person in the State is \$56.98, while the average annualized cost per person in the State is \$69.22. This information is provided in detail in **Appendix M**.