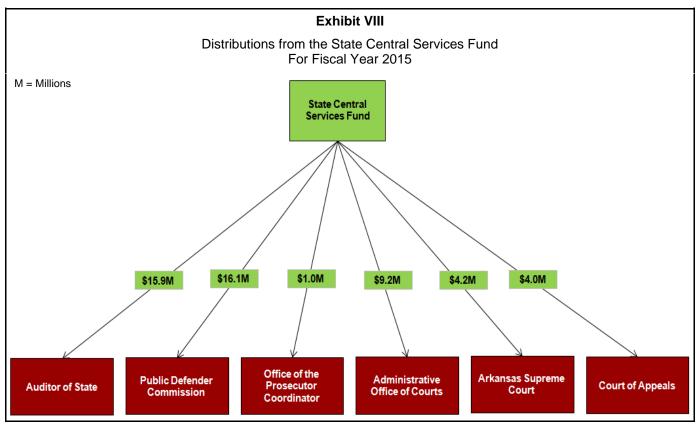

#### **State Central Services Fund**

In addition to the funds from the AOJ Fund, much of the state-level support of court operations comes from the State Central Services Fund, which is comprised of special revenues, a share of certain fees calculated on general and special revenues, and service charges from agencies with cash funds. The 2015 pertinent distributions in relation to the operation of the trial and appellate courts totaled \$50.4 million, as listed below and shown in **Exhibit VIII on page 10** and **Appendix A**:

**Source:** Arkansas Administrative Statewide Information System (AASIS; unaudited by Arkansas Legislative Audit)

- \$16.1 million to the Public Defender Commission.
- \$15.9 million to the Auditor of State.
- \$ 9.2 million to the Administrative Office of the Courts.
- \$ 4.2 million to the Arkansas Supreme Court.
- \$ 4.0 million to the Court of Appeals.
- \$ 1.0 million to the Office of the Prosecutor Coordinator.