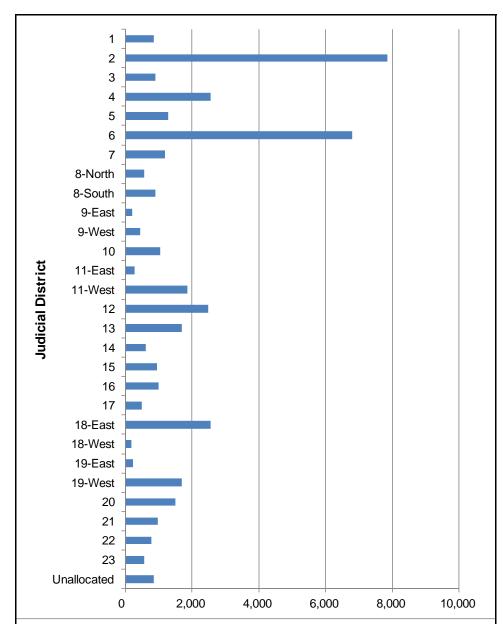

#### CASELOAD INFORMATION

Caseload information for the Circuit Courts, public defenders, Court of Appeals, and Supreme Court is presented by judicial district in **Appendix N**. The information for the public defenders, Court of Appeals, and Supreme Court is for fiscal year 2015, and the information for the Circuit Courts is for calendar year 2014.

In addition, per capita caseload (calculated by ALA staff) and caseload count for filed and terminated (i.e., closed) cases in the Circuit Courts are presented by judicial district in **Appendices O and P**, respectively. Per capita caseload (calculated by ALA staff) and caseload count for public defenders are presented in **Appendices Q and R**, respectively.