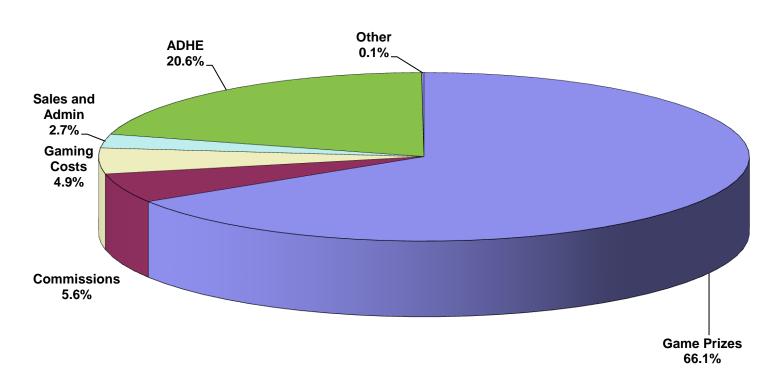

### Allocation of Lottery Revenues For the Fiscal Year Ended June 30, 2013

#### **Fiscal Year 2013 Revenue Distribution**