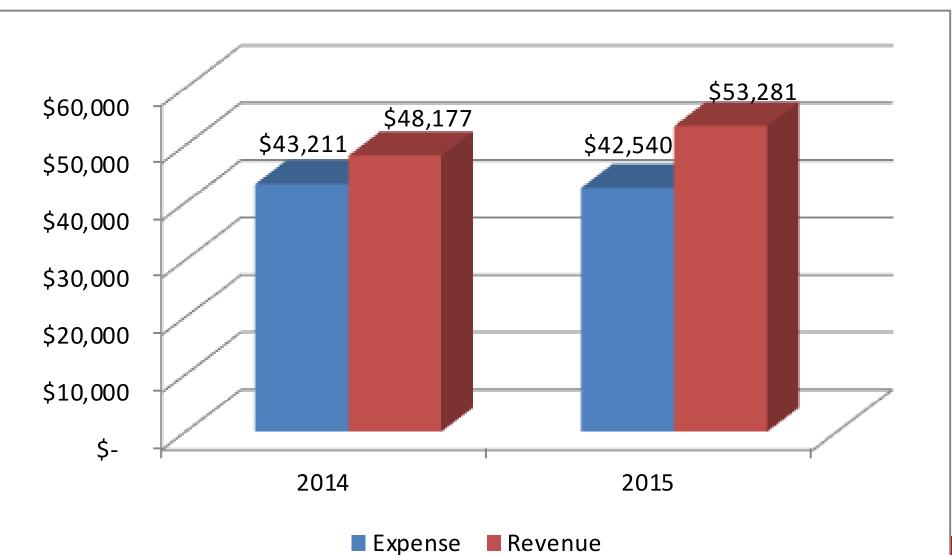

cturing facilities
  - 21 McElroy Metal Service Center locations
    - North Little Rock
  - 43 Metal Mart locations
    - Jonesboro, Fort Smith, Mayflower & Little Rock & Pine Bluff
  - 1 Joint Venture IMP manufacturing location
    - Green Span Profiles





# Metal Roofing







### Metal Roofing







### Metal Roofing







# Why Metal?

- Metal has a 40+ year life expectancy
  - Little maintenance.
  - Low Life Cycle Cost
  - Low Cost of Ownership
  - 100% Recyclable
  - Energy Efficient
- The BEST host for solar panels





### Metal Roofing with Solar







### Metal-Over-Metal Recover

jŽî,















### S-5! Clamp with PV Kit







#### S-5! Clamp with PV Kit









### Peachtree City Results





#### kWh Consumption vs Generation







#### **Expense vs Revenue**







#### Escalating Payback per kWh







### Why Arkansas?

- Top 20 state for Pre Engineered Metal Buildings (MBMA Data)
- Good Climate for Solar
- Certified Contractors