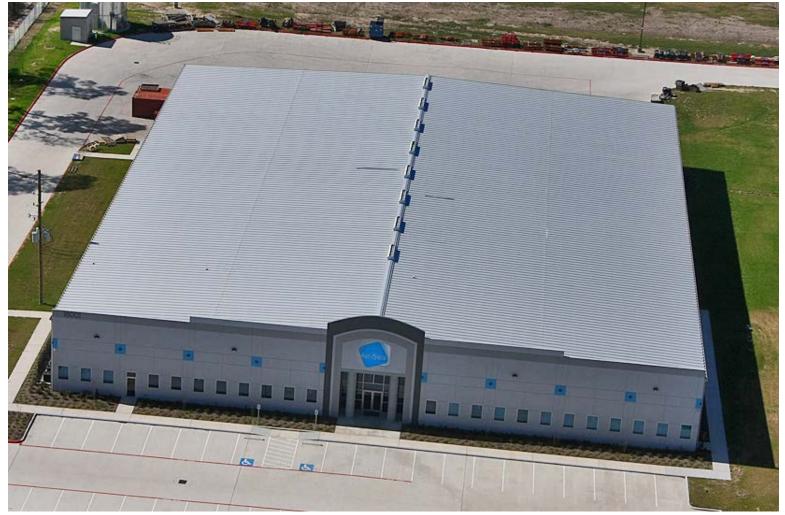

### Metal Roofing with Solar







## **McElroy Metal**

- Family-owned business founded in 1963
- 77 locations in 18 states
  - 12 Manufacturing facilities
  - 21 McElroy Metal Service Center locations
    - North Little Rock
  - 43 Metal Mart locations
    - Jonesboro, Fort Smith, Mayflower & Little Rock & Pine Bluff
  - 1 Joint Venture IMP manufacturing location
    - Green Span Profiles





# Metal Roofing







### Metal Roofing







### Metal Roofing







# Why Metal?

- Metal has a 40+ year life expectancy
  - Little maintenance.
  - Low Life Cycle Cost
  - Low Cost of Ownership
  - 100% Recyclable
  - Energy Efficient
- The BEST host for solar panels





### Metal Roofing with Solar







### Metal-Over-Metal Recover

jŽî,















### S-5! Clamp with PV Kit







#### S-5! Clamp with PV Kit









### Peachtree City Results





#### kWh Consumption vs Generation







#### **Expense vs Revenue**







#### Escalating Payback per kWh







### Why Arkansas?

- Top 20 state for Pre Engineered Metal Buildings (MBMA Data)
- Good Climate for Solar
- Certified Contractors