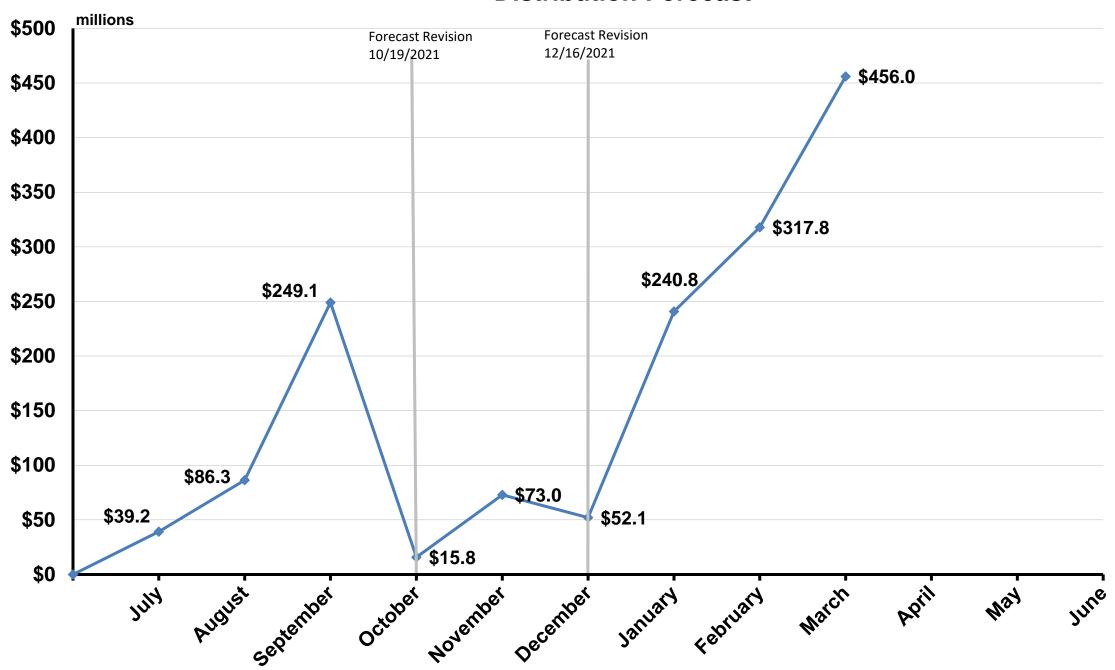

| Educational Adequacy Fund            | \$26,197,598    | \$23,107,638    | 13.4%  |
|                                                        | Amendment 82 Bonds                   | \$972,154       | \$1,014,545     | -4.2%  |
|                                                        | GR Highway Casino Gaming             | \$0             | \$0             |        |
|                                                        | Individual Income Tax Refunds        | \$260,205,035   | \$278,009,106   | -6.4%  |
| NET AVAI                                               | LABLE FOR DISTRIBUTION               | \$5,060,332,658 | \$4,669,878,220 | 8.4%   |

## Cumulative Deviation From DFA Net General Revenues Available For Distribution Forecast



|                                    | March<br>2022    | March<br>2021    | Percent<br>Change | Nine Months<br>2021 - 2022 | Nine Months<br>2020 - 2021 | Percent<br>Change |
|------------------------------------|------------------|------------------|-------------------|----------------------------|----------------------------|-------------------|
| GENERAL REVENUES COLLECTED         |                  |                  |                   |                            |                            |                   |
| BY THE REVENUE DIVISION            |                  |                  |                   |                            |                            |                   |
| Gross Receipt Taxes                | \$285,439,023.97 | \$218,187,846.96 | 35.5%             | \