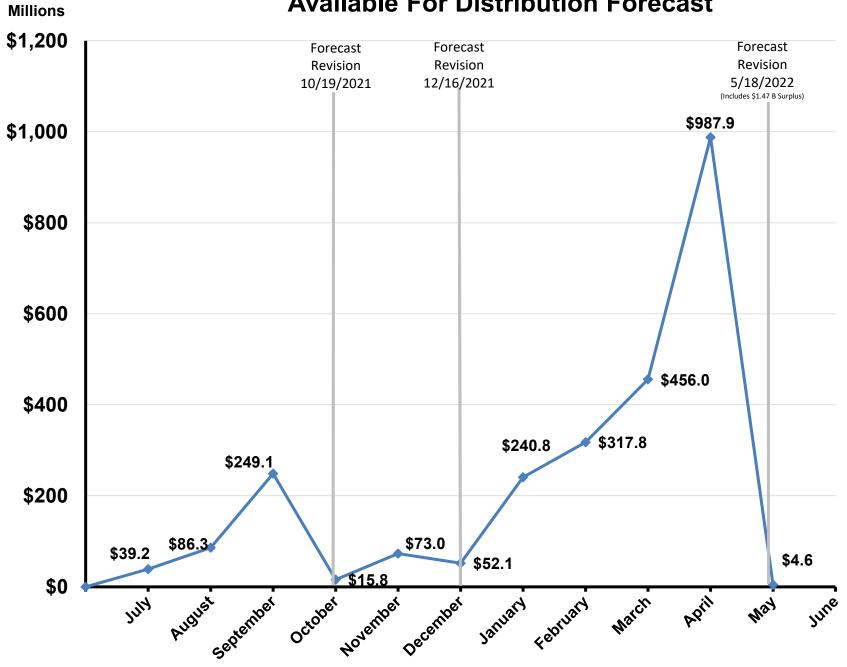

Collections of Gross General Revenues year-to-date of approximately \$7,870.0 million have increased \$616.6 million, or 8.5% above the \$7,253.4 million collected last fiscal year-to-date. Net General Revenue Available for distribution of \$512.7 million decreased \$142.4 million, or 21.7% from the \$655.2 million available for distribution in May 2021.