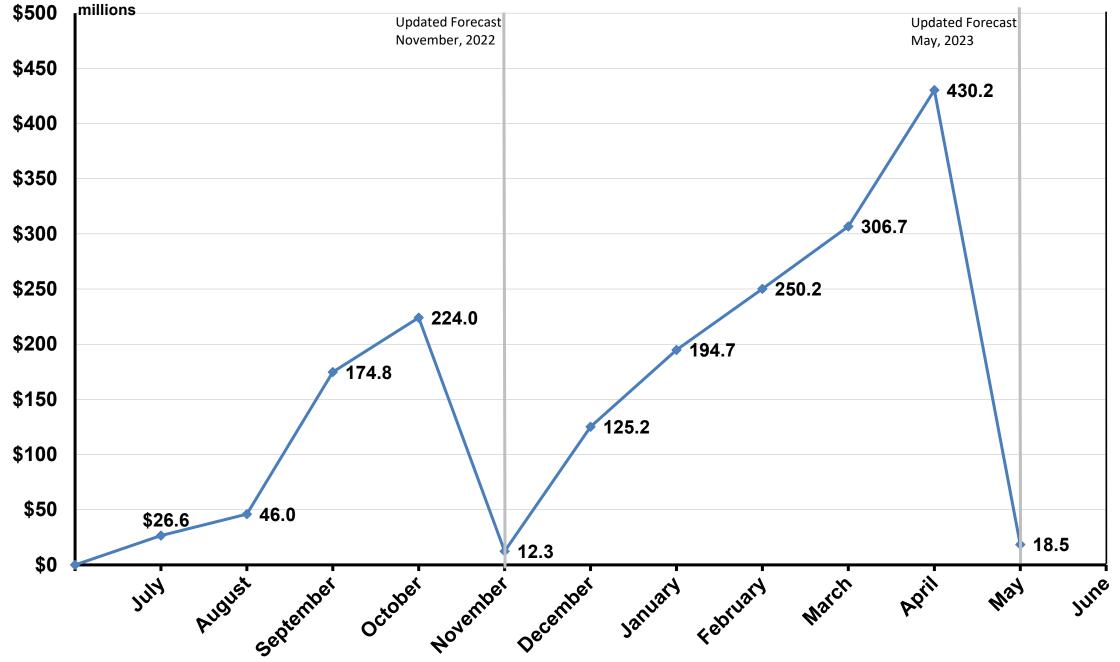

| \$13,359,853    | -10.3% |
|          | College Saving Bond Fund             | \$18,276,713    | \$20,443,988    | -10.6% |
|          | Educational Adequacy Fund            | \$35,027,578    | \$32,019,287    | 9.4%   |
|          | Amendment 82 Bonds                   | \$923,879       | \$972,154       | -5.0%  |
|          | GR Highway Casino Gaming             | \$15,977,274    | \$8,617,968     | 85.4%  |
|          | AR Econ Dev-Incentive Prgm           | \$415,457       |                 |        |
|          | Individual Income Tax Refunds        | \$688,181,321   | \$426,172,438   | 61.5%  |
| NET AVA  | AILABLE FOR DISTRIBUTION             | \$6,415,485,393 | \$6,698,372,709 | -4.2%  |

# Cumulative Deviation From DFA Net General Revenues Available For Distribution Forecast



|                                       | May<br>2023      | May<br>2022