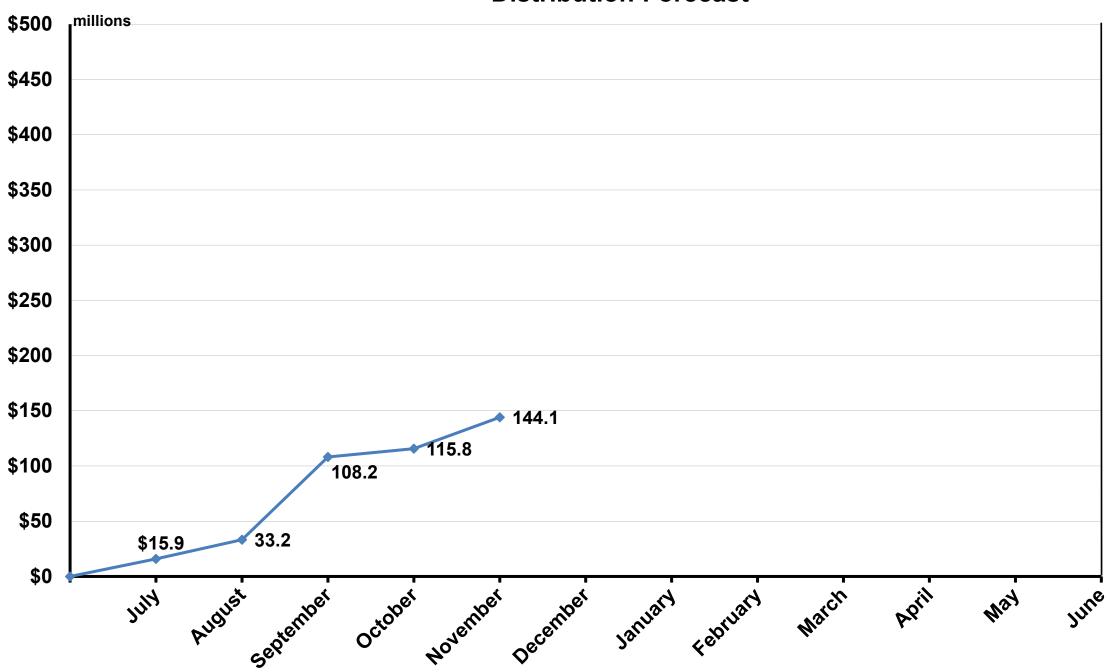

,278,296     | \$7,468,934     | -15.9% |
|                        | College Saving Bond Fund             | \$2,253,500     | \$2,534,106     | -11.1% |
|                        | Educational Adequacy Fund            | \$17,252,137    | \$15,921,626    | 8.4%   |
|                        | Amendment 82 Bonds                   | \$0             | \$0             |        |
|                        | GR Highway Casino Gaming             | \$0             | \$0             |        |
|                        | Individual Income Tax Refunds        | \$205,781,072   | \$105,892,347   | 94.3%  |
| NET AVA                | AILABLE FOR DISTRIBUTION             | \$2,762,500,635 | \$2,927,133,270 | -5.6%  |

## Cumulative Deviation From DFA Net General Revenues Available For Distribution Forecast



|                                                          | November                      | November                      | Percent           | <b>Five Months</b>              | Five Months                     | Percent        |
|----------------------------------------------------------|-------------------------------|-------------------------------|-------------------|---------------------------------|---------------------------------|----------------|
|                                                          | 2023                          | 2022                          | Change            | 2023 - 2024                     | 2022 - 2023                     | Change         |
| GENERAL REVENUES COLLECTED                               |                               |