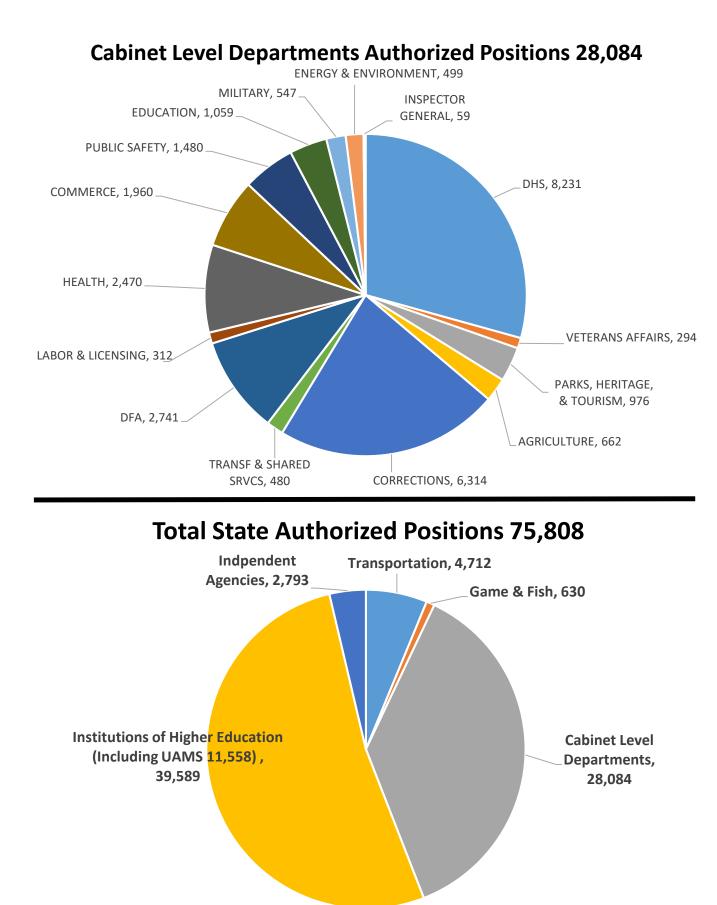

## 2020 Fiscal Session - Total Authorized Positions by Fiscal Year - Including Act 910 Changes

| GRAND TOTAL AUTHORIZED POSITIONS               | FY20 Authorized<br>Positions | FY20 Positions<br>Following Act 910<br>Implementation | FY21 Authorized<br>Positions | Change from<br>FY20 |
|------------------------------------------------|------------------------------|-------------------------------------------------------|------------------------------|---------------------|
| Departments Created by Act 910                 | 28,059                       | 28,084                                                | 28,122                       | 38                  |
| Independent Agencies & Constitutional Officers | 8,145                        | 8,135                                                 | 8,144                        | 9                   |
| Institutions of Higher Education               | 39,589                       | 39,589                                                | 39,548                       | -41                 |
| Total Positions Authorized                     | 75,793                       | 75,808                                                | 75,814                       | 6                   |

| DEPARTMENTS                                 | FY20 Authorized<br>Positions | FY20 Positions<br>Following Act 910<br>Implementation | FY21 Authorized<br>Positions | Change from<br>FY20 |
|---------------------------------------------|------------------------------|-------------------------------------------------------|------------------------------|---------------------|
| DEPARTMENT OF AGRICULTURE                   | 0                            | 1                                                     | 1                            | 0                   |
| Agriculture Department                      | 574                          | 574                                                   | 575                          | 1                   |
| Natural Resources Commission                | 86                           | 86                                                    | 86                           | 0                   |
| Veterinary Medical Board                    | 1                            | 1                                                     | 1                            | 0                   |
| Department Subtotal                         |                              | 662                                                   | 663                          | 1                   |
| DEPARTMENT OF COMMERCE                      | 0                            | 13                                                    | 13                           | 0                   |
| Aeronautics                                 | 5                            | 5                                                     | 5                            | 0                   |
| Bank Department                             | 72                           | 72                                                    | 72                           | 0                   |
| Career Education - Rehabilitation           | 478                          | 476                                                   | 476                          | 0                   |
| Development Finance Authority               | 65                           | 65                                                    | 64                           | -1                  |
| Economic Development Commission             | 108                          | 108                                                   | 108                          | 0                   |
| Insurance Department                        | 189                          | 189                                                   | 189                          | 0                   |
| Securities Department                       | 37                           | 37                                                    | 37                           | 0                   |
| Services for the Blind Division             | 78                           | 78                                                    | 78                           | 0                   |
| Waterways Commission                        | 3                            | 3                                                     | 3                            | 0                   |
| Workforce Services                          | 890                          | 914                                                   | 914                          | 0                   |
| Department Subtotal                         |                              | 1,960                                                 | 1,959                        | -1                  |
| DEPARTMENT OF CORRECTIONS                   | 0                            | 3                                                     | 1                            | -2                  |
| Community Correction                        | 1,488                        | 1,488                                                 | 1,488                        | 0                   |
| Correction                                  | 4,757                        | 4,757                                                 | 4,762                        | 5                   |
| Parole Board                                | 27                           | 27                                                    | 27                           | 0                   |
| Riverside Vocational Technical School       | 36                           | 36                                                    | 36                           | 0                   |
| Sentencing Commission                       | 3                            | 3                                                     | 3                            | 0                   |
| Department Subtotal                         |                              | 6,314                                                 | 6,317                        | 3                   |
| DEPARTMENT OF EDUCATION                     | 0                            | 1                                                     | 1                            | 0                   |
| Educational Television Commission, Arkansas | 102                          | 102                                                   | 102                          | 0                   |
| Career Education                            | 91                           | 49                                                    | 49                           | 0                   |
| Department of Education                     | 361                          | 371                                                   | 371                          | 0                   |
| Higher Education Division                   | 45                           | 54                                                    | 54                           | 0                   |
| Martin Luther King, Jr. Commission          | 4                            | 4                                                     | 4                            | 0                   |
| Northwest Technical Institute               | 75                           | 75                                                    | 75                           | 0                   |
| Public School Facilities/Transportation     | 31                           | 31                                                    | 31                           | 0                   |
| Public School Fund                          | 55                           | 55                                                    | 55                           | 0                   |
| School for the Blind                        | 105                          | 105                                                   | 105                          | 0                   |
| School for the Deaf                         | 160                          | 160                                                   | 160                          | 0                   |
| State Library                               | 52                           | 52                                                    | 52                           | 0                   |
| Department Subtotal                         |                              | 1,059                                                 | 1,059                        | 0                   |
| DEPARTMENT OF ENERGY AND ENVIRONMENT        | 0                            | 1                                                     | 1                            | 0                   |
| Environmental Quality                       | 418                          | 423                                                   | 423                          | 0                   |
| Geological Survey                           | 30                           | 29                                                    | 29                           | 0                   |
| Liquefied Petroleum Gas Board               | 6                            | 6                                                     | 6                            | 0                   |
| Oil & Gas Commission                        | 40                           | 40                                                    | 40                           | 0                   |
| Department Subtotal                         |                              | 499                                                   | 499                          | 0                   |

| DEPARTMENTS                                                                    | FY20 Authorized<br>Positions | FY20 Positions<br>Following Act 910<br>Implementation | FY21 Authorized<br>Positions | Change from<br>FY20 |
|--------------------------------------------------------------------------------|------------------------------|-------------------------------------------------------|------------------------------|---------------------|
| DEPARTMENT OF FINANCE AND ADMINISTRATION                                       | 0                            | 1                                                     | 41                           | 40                  |
| Assessment Coordination Department                                             | 36                           | 36                                                    | 36                           | 0                   |
| DFA- Alcohol Beverage Control Administration Division                          | 14                           | 14                                                    | 14                           | 0                   |
| DFA- Alcohol Beverage Control Enforcement Division                             | 27                           | 27                                                    | 2                            | -25                 |
| DFA- Child Support Enforcement, Office of                                      | 808                          | 808                                                   | 808                          | 0                   |
| DFA- Management Services Division                                              | 456                          | 281                                                   | 281                          | 0                   |
| DFA- Medical Marijuana Commission                                              | 0                            | 0                                                     | 0                            | 0                   |
| DFA- Racing Commission                                                         | 15                           | 15                                                    | 15                           | 0                   |
| DFA- Revenue Services Division                                                 | 1,528                        | 1,528                                                 | 1,536                        | 8                   |
| Tobacco Control Board, Arkansas                                                | 31                           | 31                                                    | 16                           | -15                 |
| Department Subtotal                                                            |                              | 2,741                                                 | 2,749                        | 8                   |
| DEPARTMENT OF HEALTH                                                           | 0                            | 1                                                     | 1                            | 0                   |
| Health Department                                                              | 2,336                        | 2,325                                                 | 2,325                        | 0                   |
| Acupuncture Board                                                              | 0                            | 0                                                     | 0                            | 0                   |
| Alcoholism and Drug Abuse Counselors Bd                                        | 0                            | 0                                                     | 0                            | 0                   |
| Athletic Training                                                              | 0                            | 0                                                     | 0                            | 0                   |
| Chiropractic Examiners Board                                                   | 2                            | 2                                                     | 2                            | 0                   |
| Counseling Examiners Board                                                     | 4                            | 4                                                     | 4                            | 0                   |
| Dental Examiners Board                                                         | 3                            | 3                                                     | 3                            | 0                   |
| Dietetics Licensing Board                                                      | 1                            | 1                                                     | 1                            | 0                   |
| Dispensing Opticians Board                                                     | 1                            | 1                                                     | 1                            | 0                   |
| Health Services Permit Agency                                                  | 5                            | 5                                                     | 5                            | 0                   |
| Hearing Instrument Dispensers Board                                            | 0                            | 0                                                     | 0                            | 0                   |
| Medical Board                                                                  | 41                           | 41                                                    | 41                           | 0                   |
| Minority Health Commission                                                     | 8                            | 8                                                     | 8                            | 0                   |
| Nursing Board                                                                  | 30                           | 30                                                    | 30                           | 0                   |
| Optometry Board                                                                | 2                            | 2                                                     | 2                            | 0                   |
| Pharmacy Board                                                                 | 11                           | 11                                                    | 11                           | 0                   |
| Physical Therapy, State Board of                                               | 2                            | 2                                                     | 2                            | 0                   |
| Podiatric Medicine                                                             | 0                            | 0                                                     | 0                            | 0                   |
| Psychology Board                                                               | 2                            | 2                                                     | 2                            | 0                   |
| Social Work Licensing Board                                                    | 2                            | 2                                                     | 2                            | 0                   |
| Speech-Language Pathology & Audiology Board                                    | 1                            | 1                                                     | 1                            | 0                   |
| Spinal Cord Commission                                                         | 27                           | 27                                                    | 27                           | 0                   |
| Tobacco Settlement Commission                                                  | 2                            | 2                                                     | 2                            | 0                   |
| Department Subtotal                                                            |                              | 2,470                                                 | 2,470                        | 0                   |
| DEPARTMENT OF HUMAN SERVICES                                                   | 0                            | 1                                                     | 1                            | 0                   |
| DHS- Aging, Adult, & Behavioral Health Services                                | 1,193                        | 1,193                                                 | 1,193                        | 0                   |
| DHS- Child Care & Early Childhood Education Division                           | 198                          | 188                                                   | 188                          | 0                   |
| DHS- Children & Family Services Division                                       | 1,281                        | 1,281                                                 | 1,281                        | 0                   |
| DHS- County Operations Division (Includes 40 Medicaid<br>Expansion positions ) | 1,860                        | 1,855                                                 | 1,855                        | 0                   |
| DHS- Developmental Disabilities Services                                       | 2,579                        | 2,579                                                 | 2,579                        | 0                   |
| DHS- Directors Office                                                          | 702                          | 697                                                   | 697                          | 0                   |
| DHS- Medical Services (Includes 1 Medicaid Expansion position)                 | 113                          | 113                                                   | 113                          | 0                   |
| DHS- Youth Services                                                            | 64                           | 107                                                   | 107                          | 0                   |
| DHS- Provider Services and Quality Assurance (Includes 20                      |                              | 217                                                   | 217                          | 0                   |
| Medicaid Expansion Positions)                                                  |                              |                                                       |                              |                     |
| Department Subtotal                                                            |                              | 8,231                                                 | 8,231                        | 0                   |

| DEPARTMENTS                                         | FY20 Authorized<br>Positions | FY20 Positions<br>Following Act 910<br>Implementation | FY21 Authorized<br>Positions | Change from<br>FY20 |
|-----------------------------------------------------|------------------------------|-------------------------------------------------------|------------------------------|---------------------|
| DEPARTMENT OF INSPECTOR GENERAL                     | 0                            | 8                                                     | 16                           | 8                   |
| Medicaid Inspector General Office                   | 39                           | 39                                                    | 37                           | -2                  |
| Fair Housing Commission, Arkansas                   | 12                           | 12                                                    | 6                            | -6                  |
| Department Subtotal                                 |                              | 59                                                    | 59                           | 0                   |
| DEPARTMENT OF LABOR AND LICENSING                   | 0                            | 1                                                     | 1                            | 0                   |
| Labor Department                                    | 94                           | 94                                                    | 94                           | 0                   |
| Abstracters' Board                                  | 1                            | 1                                                     | 1                            | 0                   |
| Accountancy Board                                   | 9                            | 9                                                     | 9                            | 0                   |
| Appraisers Licensing & Certif. Board                | 4                            | 4                                                     | 4                            | 0                   |
| Architects, Landscape Archts Interior Design        | 3                            | 3                                                     | 3                            | 0                   |
| Athletic Commission                                 | 0                            | 2                                                     | 2                            | 0                   |
| Auctioneer's Licensing Board                        | 1                            | 1                                                     | 1                            | 0                   |
| Bail Bondman Licensing Board, Professional          | 4                            | 4                                                     | 4                            | 0                   |
| Barber Examiners Board                              | 4                            | 4                                                     | 4                            | 0                   |
| Collection Agencies                                 | 4                            | 4                                                     | 4                            | 0                   |
| Contractors Licensing Board                         | 18                           | 18                                                    | 18                           | 0                   |
| Engineers & Land Surveyors Board                    | 6                            | 6                                                     | 6                            | 0                   |
| Fire Protection Licensing Board                     | 3                            | 3                                                     | 3                            | 0                   |
| Home Inspector Registration Board                   | 1                            | 1                                                     | 1                            | 0                   |
| HVAC Licensing                                      | 0                            | 11                                                    | 11                           | 0                   |
| Manufactured Home Commission                        | 3                            | 3                                                     | 3                            | 0                   |
| Motor Vehicle Commission                            | 7                            | 7                                                     | 7                            | 0                   |
| Real Estate Commission                              | 15                           | 15                                                    | 15                           | 0                   |
| Registration of Professional Geologists             | 0                            | 1                                                     | 1                            | 0                   |
| Towing and Recovery Board                           | 5                            | 5                                                     | 5                            | 0                   |
| Workers' Compensation Commission                    | 115                          | 115                                                   | 115                          | 0                   |
| Department Subtotal                                 |                              | 312                                                   | 312                          | 0                   |
| DEPARTMENT OF THE MILITARY                          | 0                            | 1                                                     | 1                            | 0                   |
| Military Department                                 | 589                          | 546                                                   | 546                          | 0                   |
| Department Subtotal                                 |                              | 547                                                   | 547                          | 0                   |
| DEPARTMENT OF PARKS, HERITAGE, & TOURISM            | 0                            | 1                                                     | 1                            | 0                   |
| Parks & Tourism                                     | 804                          | 804                                                   | 804                          | 0                   |
| Heritage Department                                 | 168                          | 168                                                   | 168                          | 0                   |
| Capitol Zoning District Commission                  | 3                            | 3                                                     | 3                            | 0                   |
| Department Subtotal                                 |                              | 976                                                   | 976                          | 0                   |
| DEPARTMENT OF PUBLIC SAFETY                         | 0                            | 12                                                    | 10                           | -2                  |
| Crime Information Center                            | 74                           | 74                                                    | 74                           | 0                   |
| Crime Laboratory                                    | 153                          | 153                                                   | 152                          | -1                  |
| Emergency Management                                | 101                          | 108                                                   | 110                          | 2                   |
| Law Enforcement Standards & Training                | 55                           | 55                                                    | 53                           | -2                  |
| State Police                                        | 1,078                        | 1,078                                                 | 1,093                        | 15                  |
| Department Subtotal                                 |                              | 1,480                                                 | 1,492                        | 12                  |
| DEPARTMENT OF TRANSFORMATION AND SHARED<br>SERVICES | 0                            | 168                                                   | 168                          | 0                   |
| Building Authority                                  | 72                           | 72                                                    | 72                           | 0                   |
| Information Systems                                 | 235                          | 228                                                   | 228                          | 0                   |
| Geographic Information Services                     | 12                           | 12                                                    | 12                           | 0                   |
| Department Subtotal                                 |                              | 480                                                   | 480                          | 0                   |
| DEPARTMENT OF VETERANS AFFAIRS                      | 0                            | 1                                                     | 1                            | 0                   |
| Disabled Veterans' Services Office                  | 1                            | 1                                                     | 1                            | 0                   |
| Veterans' Affairs Department                        | 290                          | 290                                                   | 305                          | 15                  |
| Veterans' Child Welfare Service Office              | 2                            | 2                                                     | 2                            | 0                   |
| Department Subtotal                                 |                              | 294                                                   | 309                          | 15                  |

| Department Authorized Position Totals                                                                                                                                                     | FY20 Authorized<br>Positions | FY20 Positions<br>Following Act 910<br>Implementation | FY21 Authorized<br>Positions | Change from<br>FY20 |
|-------------------------------------------------------------------------------------------------------------------------------------------------------------------------------------------|------------------------------|-------------------------------------------------------|------------------------------|---------------------|
|                                                                                                                                                                                           | 28,059                       | 28,084                                                | 28,122                       | 38                  |
| Note 1: The 25 Position difference between the FY20 bills and the implem                                                                                                                  | nentation of Act 910 is c    | lue to the addition of the                            | e 15 new Dept Secreta        | ry positions in Ac  |
| Note 1: The 25 Position difference between the FY20 bills and the implem<br>910 and 10 positions moved from AG.<br>Note 2: This document does not incorporate any positions added or remo |                              |                                                       | •                            |                     |

| Independent Executive A                                            | Independent Executive Agencies and Constitutional Offices |                                                       |                              |                     |  |
|--------------------------------------------------------------------|-----------------------------------------------------------|-------------------------------------------------------|------------------------------|---------------------|--|
| Agency                                                             | FY20 Authorized<br>Positions                              | FY20 Positions<br>Following Act 910<br>Implementation | FY21 Authorized<br>Positions | Change from<br>FY20 |  |
| Administrative Office of the Courts                                | 388                                                       | 388                                                   | 398                          | 10                  |  |
| Attorney General, Office of the                                    | 177                                                       | 167                                                   | 167                          | 0                   |  |
| Auditor of State                                                   | 289                                                       | 289                                                   | 289                          | 0                   |  |
| Bureau of Legislative Research                                     | 136                                                       | 136                                                   | 136                          | 0                   |  |
| Claims Commission, Arkansas State                                  | 10                                                        | 10                                                    | 10                           | 0                   |  |
| Court of Appeals                                                   | 49                                                        | 49                                                    | 49                           | 0                   |  |
| Disability Determination for Social Security                       | 429                                                       | 429                                                   | 429                          | 0                   |  |
| Election Commissioners, State Board of                             | 7                                                         | 7                                                     | 7                            | 0                   |  |
| Ethics Commission                                                  | 11                                                        | 11                                                    | 11                           | 0                   |  |
| Game & Fish Commission                                             | 630                                                       | 630                                                   | 630                          | 0                   |  |
| Governor, Office of                                                | 60                                                        | 60                                                    | 60                           | 0                   |  |
| Governor's Mansion Commission                                      | 10                                                        | 10                                                    | 10                           | 0                   |  |
| Highway & Transportation                                           | 4,712                                                     | 4,712                                                 | 4,712                        | 0                   |  |
| House of Representatives                                           | 48                                                        | 48                                                    | 45                           | -3                  |  |
| Judicial Discipline and Disability Commission                      | 6                                                         | 6                                                     | 6                            | 0                   |  |
| Lands, Commissioner of State                                       | 45                                                        | 45                                                    | 45                           | 0                   |  |
| Legislative Audit                                                  | 292                                                       | 292                                                   | 292                          | 0                   |  |
| Lieutenant Governor, Office of the                                 | 3                                                         | 3                                                     | 3                            | 0                   |  |
| Prosecutor Coordinator                                             | 12                                                        | 12                                                    | 12                           | 0                   |  |
| Public Defender Commission                                         | 276                                                       | 276                                                   | 276                          | 0                   |  |
| Public Employee Retirement System                                  | 82                                                        | 82                                                    | 82                           | 0                   |  |
| Public Service Commission                                          | 114                                                       | 114                                                   | 114                          | 0                   |  |
| Secretary of State                                                 | 152                                                       | 152                                                   | 152                          | 0                   |  |
| Senate                                                             | 15                                                        | 15                                                    | 14                           | -1                  |  |
| Supreme Court                                                      | 70                                                        | 70                                                    | 73                           | 3                   |  |
| Teacher Retirement System                                          | 87                                                        | 87                                                    | 87                           | 0                   |  |
| Treasurer of State                                                 | 35                                                        | 35                                                    | 35                           | 0                   |  |
| Independent Executive Agencies and<br>Constitutional Offices Total | FY20 Authorized<br>Positions                              | FY20 Positions<br>Following Act 910<br>Implementation | FY21 Authorized<br>Positions | Change from<br>FY20 |  |
|                                                                    | 8,145                                                     | 8,135                                                 | 8,144                        | 9                   |  |

| Institutions of Higher Education           |                 |                 |             |  |  |
|--------------------------------------------|-----------------|-----------------|-------------|--|--|
| Institutions of Higher Education           | FY20 Authorized | FY21 Authorized | Change from |  |  |
|                                            | Positions       | Positions       | FY20        |  |  |
| Arkansas Northeastern College              | 299             | 299             | 0           |  |  |
| Arkansas Tech                              | 1,670           | 1,670           | 0           |  |  |
| ASU - Jonesboro                            | 2,282           | 2,268           | -14         |  |  |
| ASU - Mountain Home                        | 198             | 198             | 0           |  |  |
| ASU - Newport                              | 341             | 341             | 0           |  |  |
| ASU- Beebe                                 | 541             | 541             | 0           |  |  |
| Black River Technical College              | 252             | 252             | 0           |  |  |
| College of the Ouachitas                   | 225             | 225             | 0           |  |  |
| Cossatot CC of U of A                      | 200             | 200             | 0           |  |  |
| East AR Community College                  | 346             | 346             | 0           |  |  |
| Henderson State                            | 630             | 630             | 0           |  |  |
| Mid-South Community College                | 306             | 306             | 0           |  |  |
| National Park Community College            | 376             | 380             | 4           |  |  |
| North Arkansas College                     | 400             | 400             | 0           |  |  |
| Northwest AR CC                            | 1,104           | 1,104           | 0           |  |  |
| Ozarka College                             | 219             | 219             | 0           |  |  |
| Rich Mountain Community College            | 144             | 144             | 0           |  |  |
| SAU - Tech                                 | 332             | 332             | 0           |  |  |
| South AR Community College                 | 327             | 327             | 0           |  |  |
| Southeast Arkansas College                 | 360             | 360             | 0           |  |  |
| Southern Arkansas University               | 529             | 529             | 0           |  |  |
| U of A - CC at Batesville                  | 272             | 272             | 0           |  |  |
| U of A - CC at Hope                        | 207             | 208             | 1           |  |  |
| U OF A - CC at Morrilton                   | 292             | 292             | 0           |  |  |
| U of A - Fort Smith                        | 1,119           | 1,119           | 0           |  |  |
| U OF A - Monticello                        | 661             | 661             | 0           |  |  |
| U of A - Phillips CC                       | 325             | 325             | 0           |  |  |
| U OF A - Pine Bluff                        | 883             | 883             | 0           |  |  |
| U of A Pulaski Tech                        | 898             | 898             | 0           |  |  |
| UA Fayetteville and System                 | 7,725           | 7,723           | -2          |  |  |
| UALR                                       | 2,280           | 2,250           | -30         |  |  |
| UAMS                                       | 11,558          | 11,558          | 0           |  |  |
| University of Central Arkansas             | 2,288           | 2,288           | 0           |  |  |
|                                            | FY20 Authorized | FY21 Authorized | Change from |  |  |
| Total for Institutions of Higher Education | Positions       | Positions       | FY20        |  |  |
|                                            | 39,589          | 39,548          | -41         |  |  |