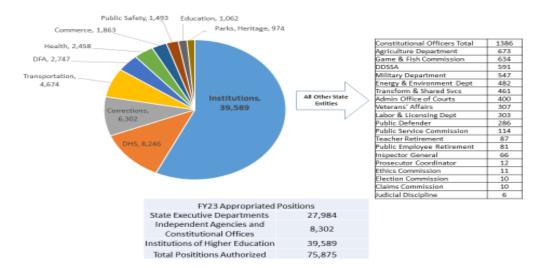

## Total Authorized Positions for Fiscal Year 2023

## **Total Authorized Positions for FY2023**

| Departments                                           | FY23<br>Authorized<br>Positions | Dept.<br>Total |  |
|-------------------------------------------------------|---------------------------------|----------------|--|
| DEPARTMENT OF AGRICULTURE                             | 61                              | 673            |  |
| Veterinary Medical Board                              | 1                               |                |  |
| Agriculture, Department of                            | 540                             |                |  |
| Natural Resources Commission, Arkansas                | 71                              |                |  |
| DEPARTMENT OF COMMERCE                                | 48                              | 1863           |  |
| Economic Development Commission                       | 84                              |                |  |
| Aeronautics Department                                | 5                               |                |  |
| Waterways Commission, Arkansas                        | 3                               |                |  |
| Bank Department, State                                | 72                              |                |  |
| Development Finance Authority, Arkansas               | 56                              |                |  |
| Insurance Department                                  | 189                             |                |  |
| Securities Department                                 | 37                              |                |  |
| Workforce Services, Department of                     | 924                             |                |  |
| Career Education - Rehabilitation (inc Svc for Blind) | 445                             |                |  |
| DEPARTMENT OF CORRECTIONS                             | 219                             | 6302           |  |
| Correction, Department of                             | 4591                            |                |  |
| Community Correction, Department of                   | 1467                            |                |  |
| Parole Board                                          | 22                              |                |  |
| Sentencing Commission, Arkansas                       | 3                               |                |  |
| DEPARTMENT OF EDUCATION                               | 75                              | 1062           |  |
| Department of Education                               | 329                             |                |  |
| Department of Education - Public School Fund          | 52                              |                |  |
| Department of Education-Public School                 |                                 |                |  |
| Facilities/Transportation                             | 31                              |                |  |
| AR Educational Television Network                     | 102                             |                |  |
| Career Education, Department of                       | 44                              |                |  |
| School for the Blind, Arkansas                        | 98                              |                |  |
| School for the Deaf, Arkansas                         | 150                             |                |  |
| State Library, Arkansas                               | 49                              |                |  |
| Higher Education, Department of                       | 47                              |                |  |
| Northwest Technical Institute                         | 81                              |                |  |
| Martin Luther King, Jr. Commission                    | 4                               |                |  |
| DEPARTMENT OF ENERGY AND ENVIRONMENT                  | 109                             | 482            |  |
| Environmental Quality, Arkansas Department of         | 321                             |                |  |

## **Department Position Totals**

| 77 | QQA |
|----|-----|
|    |     |

| Independent Executive Agencies & Constitutional Offices | FY23<br>Authorized<br>Positions |
|---------------------------------------------------------|---------------------------------|
| House of Representatives                                | 44                              |
| Senate                                                  | 14                              |
| Legislative Audit, Division of                          | 295                             |
| Legislative Research, Bureau of                         | 134                             |
| Court of Appeals                                        | 49                              |
| Administrative Office of the Courts                     | 400                             |
| Prosecutor Coordinator, Office of the                   | 12                              |
| Supreme Court                                           | 73                              |
| Governor, Office of                                     | 60                              |
| Lieutenant Governor, Office of the                      | 3                               |
| Attorney General, Office of the                         | 167                             |
| Auditor of State                                        | 295                             |
| Lands, Commissioner of State                            | 45                              |
| Secretary of State                                      | 162                             |
| Treasurer of State                                      | 35                              |
| Game & Fish Commission                                  | 634                             |
| Highway & Transportation                                | 4674                            |
| Election Commissioners, State Board of                  | 10                              |

| Ethics Commission                                           | 11  |
|-------------------------------------------------------------|-----|
| Judicial Discipline and Disability Commission               | 6   |
| Disability Determination for Social Security Administration | 591 |
| Governor's Mansion Commission                               | 10  |
| Public Defender Commission, Arkansas                        | 286 |
| Claims Commission, Arkansas State                           | 10  |
| Public Employee Retirement System                           | 81  |
| Teacher Retirement System                                   | 87  |
| Public Service Commission, Arkansas                         | 114 |

**Total for Institutions of Higher Education** 

39,589

| FY23 Appropriated Positions                     |        |  |
|-------------------------------------------------|--------|--|
| State Executive Departments                     | 27,984 |  |
| Independent Agencies and Constitutional Offices | 8,302  |  |
| Institutions of Higher Education                | 39,589 |  |
| Total Posititions Authorized                    | 75,875 |  |