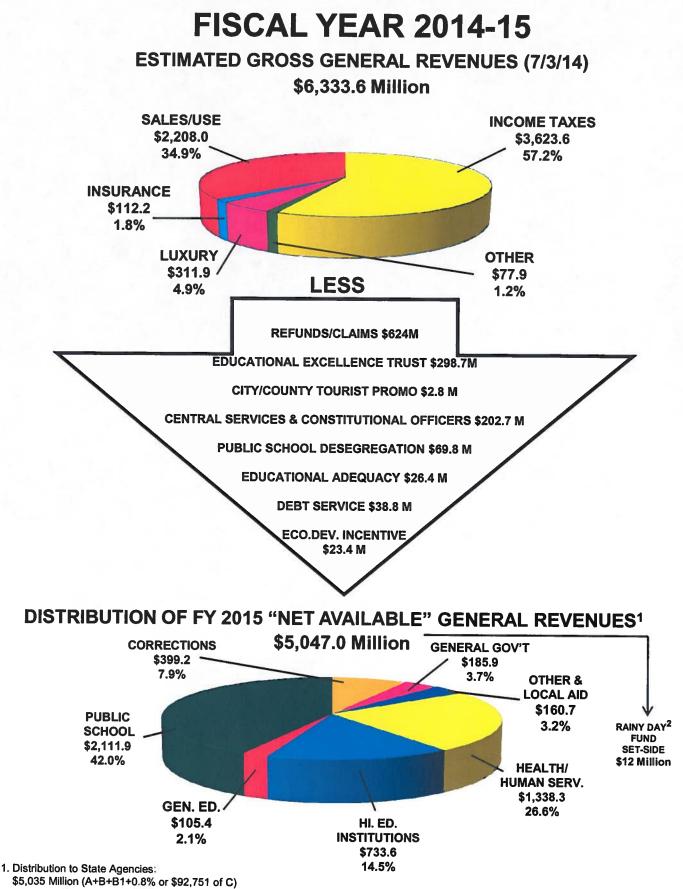

ROM ALL SOURCES AND TOTAL EXPENDITURES OF ALL AGENCIES FISCAL YEARS 1975-76 THROUGH 2013-14

\*The Gross General Revenues collected in fiscal year 1979-80 includes \$39,787,607 in Monthly Individual Income Taxes collected in May and June 1980.

\*The Gross Special Revenues collected in fiscal year 2001-02 includes \$106,384,645 incorrectly deposited as Special Revenues.

\*Other Non-Revenues includes reciepts to cash in-treasury funds.

\* For total expenditures for Fiscal Year 2002 through Fiscal Year 2012, all unappropriated cash funds and General Improvement Funds are excluded. Cash fund expenditures for institutions of higher education reflect the amounts reported to the Department of Finance and Administration by each institution and may not reflect total cash fund expenditures.







Net available includes \$6.3 Million from change in deduction of State Central Services of 0.1%.

2. Rainy Day Authorized is \$19 Million; \$7 Million was transferred to University of Arkansas for Medical Sciences to be disbursed in Category A.

Bureau of Legislative Research

|                    | GENERAL REVEN                  | JE COLLECTIO             | ONS FOR FISC               | AL YEARS 1960-6            | THROUGH 201               | 3-14           |
|--------------------|--------------------------------|--------------------------|----------------------------|----------------------------|---------------------------|----------------|
|                    | GROSS                          |                          | FUNDS                      |                            | INCREAS