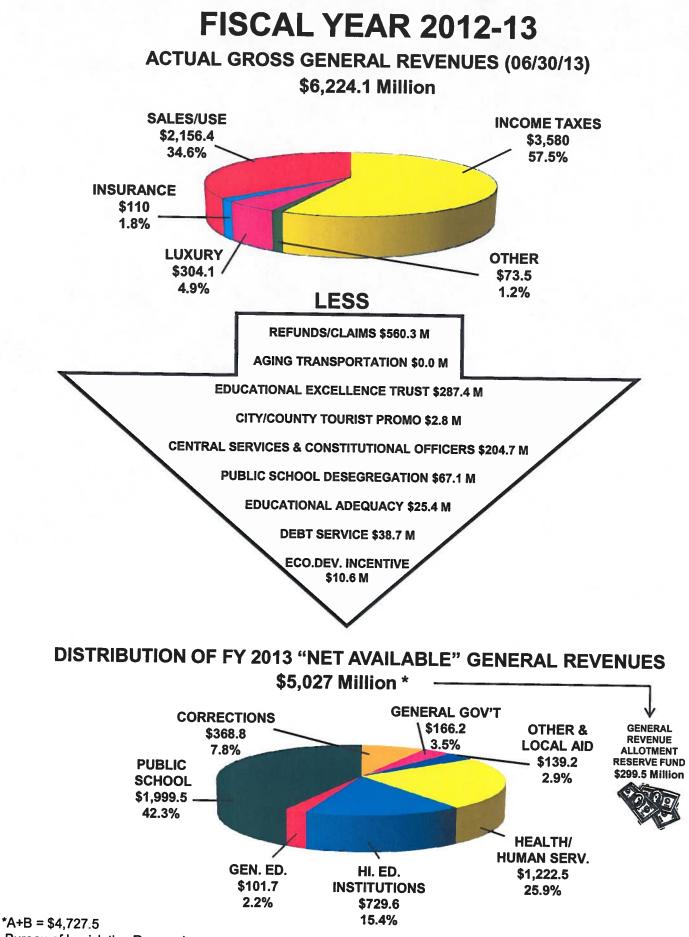

TS FROM ALL SOURCES AND TOTAL EXPENDITURES OF ALL AGENCIES FISCAL YEARS 1975-76 THROUGH 2013-14

\*The Gross General Revenues collected in fiscal year 1979-80 includes \$39,787,607 in Monthly Individual Income Taxes collected in May and June 1980.

\*The Gross Special Revenues collected in fiscal year 2001-02 includes \$106,384,645 incorrectly deposited as Special Revenues.

\*Other Non-Revenues includes reciepts to cash in-treasury funds.

\* For total expenditures for Fiscal Year 2002 through Fiscal Year 2012, all unappropriated cash funds and General Improvement Funds are excluded. Cash fund expenditures for institutions of higher education reflect the amounts reported to the Department of Finance and Administration by each institution and may not reflect total cash fund expenditures.







Net available includes \$6.3 Million from change in deduction of State Central Services of 0.1%.

2. Rainy Day Authorized is \$19 Million; \$7 Million was transferred to University of Arkansas for Medical Sciences to be disbursed in Category A.

Bureau of Legislative Research

|                    | GENERAL REVEN                  | JE COLLECTIO             | ONS FOR FISC               | AL YEARS 1960-6            | THROUGH 201               | 3-14           |
|--------------------|--------------------------------|--------------------------|----------------------------|----------------------------|---------------------------|----------------|
|                    | GROSS                          |                          | FUNDS                      |                            | INC