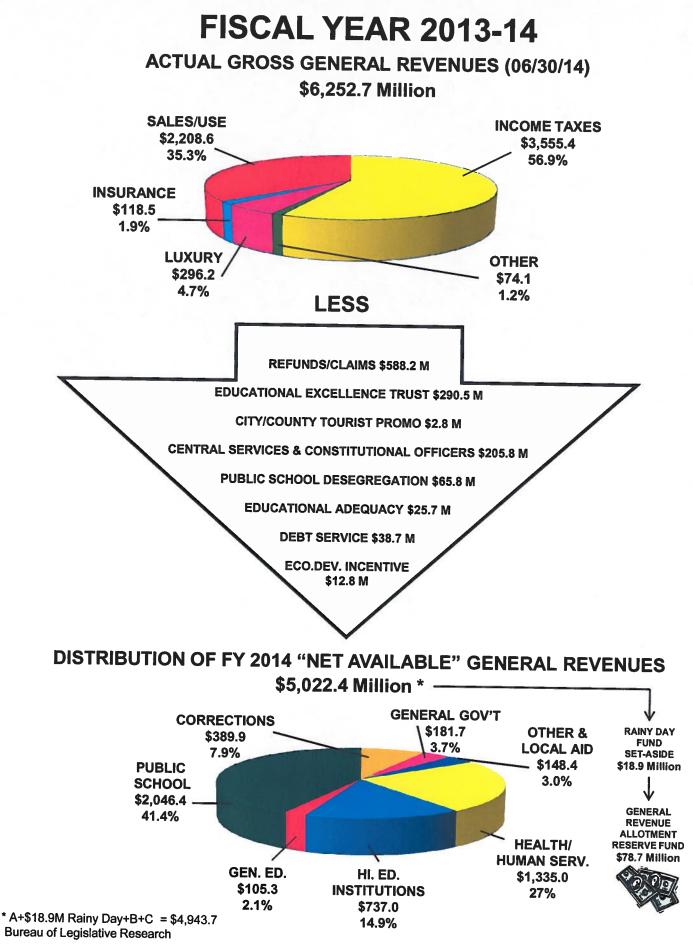

FROM ALL SOURCES AND TOTAL EXPENDITURES OF ALL AGENCIES FISCAL YEARS 1975-76 THROUGH 2013-14

\*The Gross General Revenues collected in fiscal year 1979-80 includes \$39,787,607 in Monthly Individual Income Taxes collected in May and June 1980.

\*The Gross Special Revenues collected in fiscal year 2001-02 includes \$106,384,645 incorrectly deposited as Special Revenues.

\*Other Non-Revenues includes reciepts to cash in-treasury funds.

\* For total expenditures for Fiscal Year 2002 through Fiscal Year 2012, all unappropriated cash funds and General Improvement Funds are excluded. Cash fund expenditures for institutions of higher education reflect the amounts reported to the Department of Finance and Administration by each institution and may not reflect total cash fund expenditures.







Net available includes \$6.3 Million from change in deduction of State Central Services of 0.1%.

2. Rainy Day Authorized is \$19 Million; \$7 Million was transferred to University of Arkansas for Medical Sciences to be disbursed in Category A.

Bureau of Legislative Research

|                    | GENERAL REVEN                  | JE COLLECTIO             | ONS FOR FISC               | AL YEARS 1960-6            | THROUGH 201               | 3-14           |
|--------------------|--------------------------------|--------------------------|----------------------------|----------------------------|---------------------------|----------------|
|                    | GROSS                          |                          | FUNDS                      |                            | INCRE