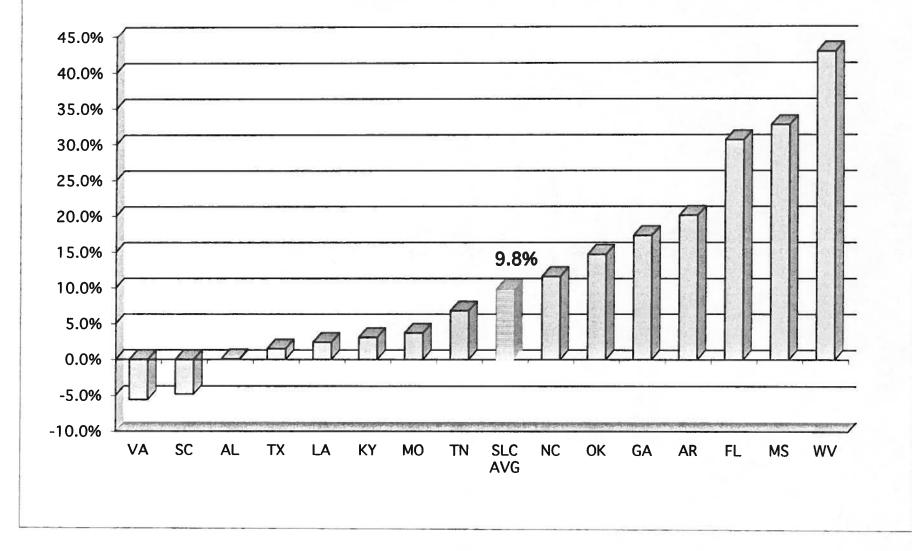

| N/A      | 60.0%        | N/A          |
| TEXAS              | 150,931  | 156,877 | N/A      | 3.9%         | N/A          |
| VIRGINIA           | 30,087   | 38,318  | N/A      | 27.4%        | N/A          |
| WEST VIRGINIA      | 5,355    | 8,893   | N/A      | 66.1%        | N/A          |
| TOTAL (a)          | 598,290  | 580,358 | 205,940  | -3.0%        | -65.6%       |

### PROJECTED ADULT INMATE POPULATION (State Facilities)

(a) These figures only reflect reporting states and do not reflect the SLC total.

(b) Georgia and South Carolina do not do projections on populations.

(c) Louisiana's population includes state prisoners in local jails and projected figures are for 2018 and 2023, respectively.

### PERCENT INCREASE IN INMATE POPULATION (STATE FACILITIES ONLY, 2003-2013)





| STATE          | Inmate P<br>1-Jul-03 (a) | Population<br>1-Jul-13 | Total Increase<br>2003-2013 | Percent<br>Increase |
|----------------|--------------------------|------------------------|-----------------------------|---------------------|
| ALABAMA        | 26,603                   | 26,618                 | 15                          | 0.1%                |
| ARKANSAS       | 11,730                   | 14,089                 | 2,359                       | 20.1%               |
|                | 77,272                   | 100,884                | 23,612                      | 30.6%               |
| FLORIDA        | · · ·                    | 55,245                 | 8,134                       | 17.3%               |
| GEORGIA        | 47,111                   | 55,245