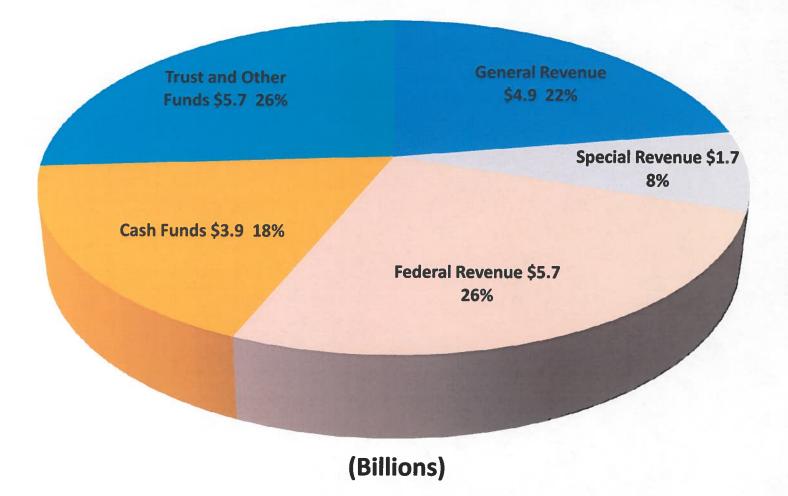

| 387.0                           | 358.0                            | (7.5)                         | 430.0                                 | 20.1                          |
| Total          | 14,757.0                        | 14,864.9                         |                               | 13,683.9                              |                               |
| Average        | 983.8                           | 991.0                            | 0.7                           | 912.3                                 | (7.9)                         |

\* Due to generally accepted accounting practices, reported actual figures may not be finalized.

^ Some estimates have not been revised to reflect previous year's collection activity.

# **TOTAL STATE EXPENDITURES** FY2014 \$22 Billion



| <b>BERGERER</b> |                              |                              |                            |                                     | 0 THROUGH 20                       | 10-14                            |                          |                         |
|-----------------|------------------------------|------------------------------|----------------------------|-------------------------------------|------------------------------------|----------------------------------|--------------------------|-------------------------|
| Fiscal<br>Year  | Gross<br>General<br>Revenues | Gross<br>Special<br>Revenues | Total<br>Gross<br>Revenues | Receipts<br>From U.S.<br>Government | Trust and<br>Other<br>Non-Revenues | Cash<br>Non-Treasury<br>Receipts | Total<br>All<br>Receipts | *