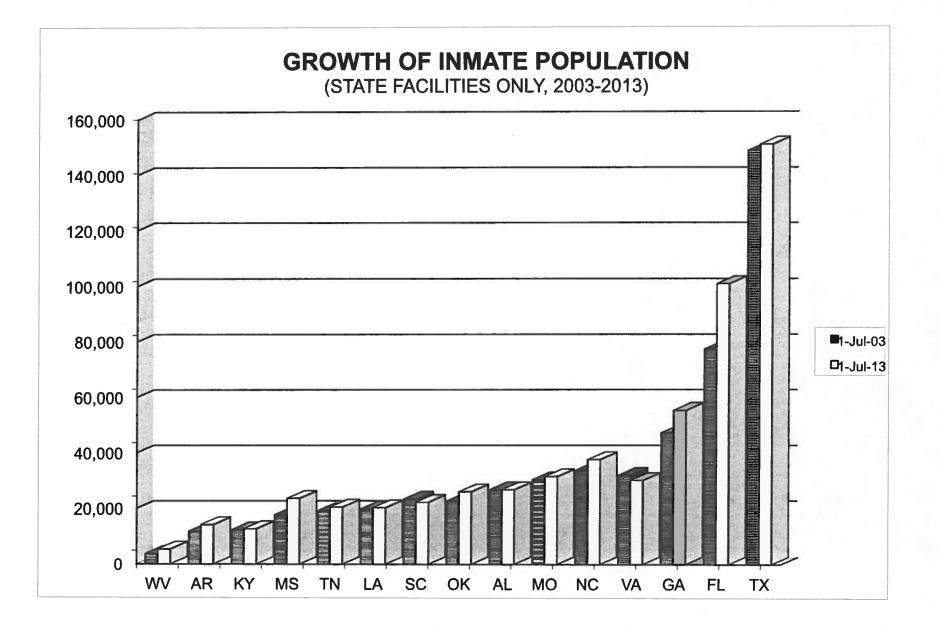

N/A      | 60.0%        | N/A          |
| TEXAS              | 150,931  | 156,877 | N/A      | 3.9%         | N/A          |
| VIRGINIA           | 30,087   | 38,318  | N/A      | 27.4%        | N/A          |
| WEST VIRGINIA      | 5,355    | 8,893   | N/A      | 66.1%        | N/A          |
| TOTAL (a)          | 598,290  | 580,358 | 205,940  | -3.0%        | -65.6%       |

### PROJECTED ADULT INMATE POPULATION (State Facilities)

(a) These figures only reflect reporting states and do not reflect the SLC total.

(b) Georgia and South Carolina do not do projections on populations.

(c) Louisiana's population includes state prisoners in local jails and projected figures are for 2018 and 2023, respectively.

### PERCENT INCREASE IN INMATE POPULATION (STATE FACILITIES ONLY, 2003-2013)





| STATE          | Inmate P<br>1-Jul-03 (a) | Population<br>1-Jul-13 | Total Increase<br>2003-2013 | Percent<br>Increase |
|----------------|--------------------------|------------------------|-----------------------------|---------------------|
| ALABAMA        | 26,603                   | 26,618                 | 15                          | 0.1%                |
| ARKANSAS       | 11,730                   | 14,089                 | 2,359                       | 20.1%               |
|                | 77,272                   | 100,884                | 23,612                      | 30.6%               |
| FLORIDA        | · · ·                    | 55,245                 | 8,134                       | 17.3%               |
| GEORGIA        | 47,111                   | 55,245