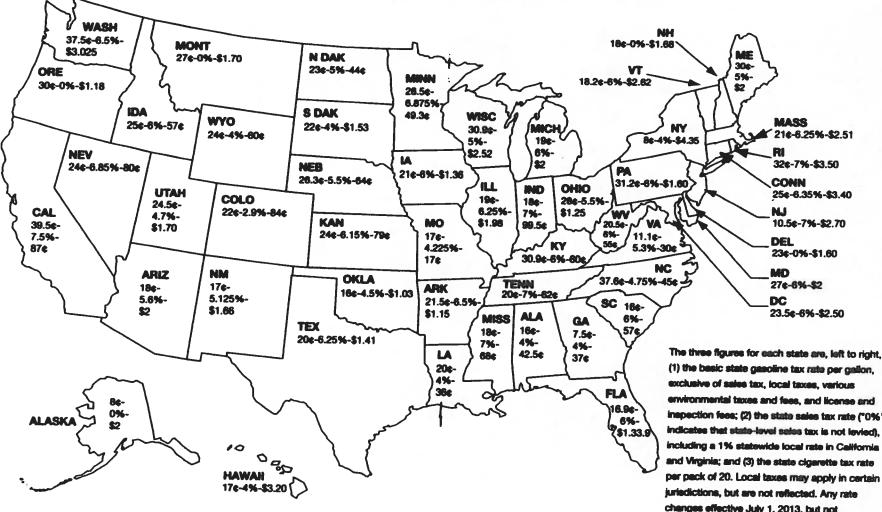

| 4                                |

5



State Gasoline, Sales, and Cigarette Tax Rates as of July 1, 2013

© 2013 CCH. All Rights Reserved.

(1) the basic state gasoline tax rate per gallon, environmental taxes and fees, and license and inspection fees; (2) the state sales tax rate ("0%" indicates that state-level sales tax is not levied), including a 1% statewide local rate in California and Virginia; and (3) the state cigarette tax rate per pack of 20. Local taxes may apply in certain changes effective July 1, 2013, but not announced by press time are not reflected.

#### NET GENERAL FUND REVENUES SOUTHERN STATES 2011-12 THROUGH 2013-14 (ESTIMATED)

| States         | Actual<br>2011-12<br>\$ Million | Actual<br>2012-13<br>\$ Million* | % Change<br>2013 Over<br>2012 | Estimated<br>2013-2014<br>\$ Million^ | % Change<br>2014 O