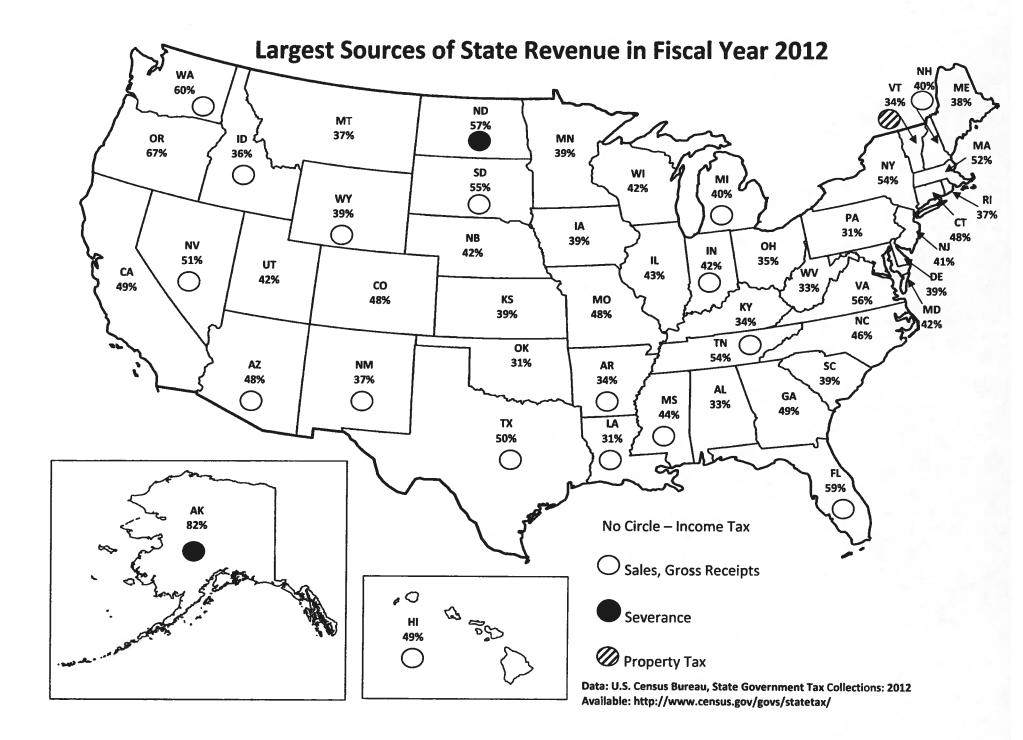

#### COMPARISON OF SELECTED TAX REVENUES PER CAPITA Per Capita Tax Collections - FY 2011-12

|                |              |                   |                  | Per C        | apita Tax Collecti | ons - FY 2011- | -12           |             |               |             |             |
|----------------|--------------|-------------------|------------------|--------------|--------------------|----------------|---------------|-------------|---------------|-------------|-------------|
|                | July 1, 2012 |                   |                  |              | _                  |                |               |             |               | Personal    | Per Capita  |
|                | Estimated    |                   | _                | Individual & |                    |                |               |             |               | Income      | Tax As % of |
| _              | Population   | Sales & U         |                  | Income       |                    | Motor F        |               |             | Collections   | Per Capita  | Per Capita  |
| State          | (Millions) 1 | \$ Millions       | \$ Per Capita    | \$ Millions  | \$ Per Capita      | \$ Millions    | \$ Per Capita | \$ Millions | \$ Per Capita | (CY 2011) 2 | Income      |
| Alabama        | 4.822        | 2,275             | 471.72           | 3,431        | 711.46             | 541            | 112.30        | 9,053       | 1,877.40      | 35,625      | 5.270       |
| Alaska         | 0.731        |                   | ••               | 663          | 906.62             | 41             | 56.03         | 7,049       | 9,637.58      | 46,778      | 20.603      |
| Arizona        | 6.553        | 6,211             | 947.74           | 3,742        | 570.97             | 897            | 136.88        | 12,973      | 1,979.67      | 35,979      | 5.502       |
| Arkansas       | 2.949        | 2,809             | 952.63           | 2,806        | 951.46             | 467            | 158.37        | 8,288       | 2,810.23      | 34,723      | 8.093       |
| California     | 38.041       | 28,536            | 750.14           | 62,973       | 1655.39            | 5,545          | 145.75        | 112,372     | 2,953.94      | 44,980      | 6.567       |
| Colorado       | 5.188        | 2,302             | 443.82           | 5,368        | 1034.75            | 631            | 121.55        | 10,251      | 1,975.99      | 45,135      | 4.378       |
| Connecticut    | 3.590        | 3,75 <del>9</del> | 1,046.94         | 7,997        | 2227.22            | 487            | 135.67        | 15,420      | 4,294.73      | 58,908      | 7.291       |
| Delaware       | 0.917        |                   |                  | 1,574        | 1716.26            | 113            | 123.12        | 3,360       | 3,664.01      | 41,940      | 8.736       |
| Florida        | 19.318       | 19,404            | 1,004.46         | 2,003        | 103.71             | 2,274          | 117.70        | 32,997      | 1,708.13      | 40,344      | 4.234       |
| Georgia        | 9.920        | 5,304             | 534.63           | 8,733        | 880.35             | 881            | 88.81         | 16,577      | 1,671.07      | 36,869      | 4.532       |
| Hawaii         | 1.392        | 2,698             | 1,937.75         | 1,621        | 1164.25            | 93             | 67.05         | 5,516       | 3,961.86      | 44,024      | 8.999       |
| Idaho          | 1.596        | 1,225             | 767.46           | 1,402        | 878.55             | 237            | 148.38        | 3,374       | 2,114.59      | 33,749      | 6.266       |
| Illinois       | 12.875       | 8,034             | 624.02           | 19,187       | 1490.21            | 1,290          | 100.21        | 36,438      | 2,830.06      | 44,815      | 6.315       |
| Indiana        | 6.537        | 6,622             | 1,012.94         | 5,724        | 875.64             | 784            | 119.91        | 15,705      | 2,402.31      | 36,902      | 6.510       |
| lowa           | 3.074        | 2,423             | 788.23           | 3,455        | 1124.03            | 440            | 143.18        | 7,832       | 2,547.79      | 42,126      | 6.048       |
| Kansas         | 2.886        | 2,826             | 979.20           | 3,209        | 1112.07            | 435            | 150.75        | 7,418       | 2,570.54      | 41,835      | 6.144       |
| Kentucky       | 4.380        | 3,052             | 696.79           | 4,087        | 933.07             | 790            | 180.40        | 10,473      | 2,390.84      | 35,041      | 6.823       |
| Louisiana      | 4.602        | 2,816             | 611.90           | 2,765        | 600.84             | 575            | 124.96        | 8,994       | 1,954.42      | 39,413      | 4.959       |
| Maine          | 1.329        | 1,064             | 800.74           | 1,674        | 1259.44            | 242            | 182.16        | 3,777       | 2,841.67      | 39,481      | 7.198       |
| Maryland       | 5.885        | 4,077             | 692.76           | 7,997        | 1358.97            | 733            | 124.63        | 17,064      | 2,899.87      | 51,971      | 5.580       |
| Massachusetts  | 6.646        | 5,079             | 764.22           | 13,935       | 2096.74            | 668            | 100.53        | 22,806      | 3,431.41      | 54,687      | 6.275       |
| Michigan       | 9.883        | 9,566             | 967.86           | 7,437        | 752.45             | 974            | 98.50         | 23,969      | 2,425.16      | 37,497      | 6.468       |
| Minnesota      | 5.379        | 4,942             | 918.76           | 9,054        | 1683.19            | 849            | 157.87        | 20,561      | 3,822.27      | 46,227      | 8.268       |
| Mississippi    | 2.985        | 3,072             | 1,029.25         | 1,897        | 635.51             | 417            | 139.72        | 6,953       | 2,329.49      | 33,073      | 7.043       |
| Missouri       | 6.022        | 3,103             | 515.35           | 5,433        | 902.25             | 708            | 117.58        | 10.801      | 1,793.55      | 39,049      | 4.593       |
| Montana        | 1.005        |                   | -                | 1,033        | 1027.26            | 212            | 210.91        | 2,459       | 2,446.75      | 37,370      | 6.547       |
| Nebraska       | 1.856        | 1,457             | 785.02           | 2,073        | 1117.01            | 300            | 161.55        | 4,358       | 2,348.84      | 43,143      | 5.444       |
| Nevada         | 2.759        | 3,434             | 1,244.67         | 2,075        |                    | 291            | 101.55        | 6,775       | 2,455.70      | 37,361      | 6.573       |
| New Hampshire  | 1.321        | 0,404             | 1,244.07         | 603          | 456.47             | 144            | 108.88        | 2,206       | 1,670.55      | 47,058      | 3.550       |
| New Jersey     | 8.865        | 8,100             | 913.70           | 13,058       | 1473.00            | 540            | 60.88         | 27,456      | 3,097.29      | 53,628      | 5.776       |
| New Mexico     | 2.086        | 1,991             | 954.45           | 1,432        | 686.40             | 235            | 112.58        | 5,088       | 2,439.82      |             |             |
| New York       | 19.570       | 11,904            | 608.29           | 43,340       | 2214.58            | 1.605          | 82.00         | 71,546      | 3,655.84      | 35,079      | 6.955       |
| North Carolina | 9.752        | 5,574             | 571.54           | 11,604       | 1189.89            | 1,862          |               |             |               | 52,095      | 7.018       |
| North Dakota   | 0.700        | 1,123             | 1,604.83         | 648          | 926.42             | 205            | 190.92        | 22,713      | 2,329.08      | 37,049      | 6.286       |
| Ohio           | 11.544       | 8,273             | 716.61           | 9,147        | 792.35             | 1.684          | 292.40        | 5,620       | 8,032.89      | 51,893      | 15.480      |
| Oklahorna      | 3.815        | 2,416             | 633.31           | 3,220        | 792.35<br>844.18   | 445            | 145.89        | 25,924      | 2,245.63      | 39,289      | 5.716       |
| Oregon         | 3.899        | 2,410             |                  |              |                    |                | 116.55        | 8,826       | 2,313.64      | 39,006      | 5.932       |
| Pennsylvania   | 12.764       | 9,167             | <br>718.21       | 6,259        | 1605.12            | 533            | 136.80        | 8,700       | 2,231.04      | 38,786      | 5.752       |
| Rhode Island   | 1.050        | 839               | 718.21<br>799.22 | 11,940       | 935.45             | 2,074          | 162.47        | 32,950      | 2,581.57      | 43,616      | 5.919       |
| South Carolina | 4.724        |                   | 619.46           | 1,187        | 1129.82            | 118            | 112.03        | 2,805       | 2,670.96      | 44,990      | 5.937       |
| South Dakota   |              | 2,926             |                  | 3,350        | 709.13             | 532            | 112.54        | 8,036       | 1,701.30      | 34,266      | 4.965       |
|                | 0.833        | 838               | 1,005.86         | 60           | 71.80              | 136            | 163.71        | 1,521       | 1,825.73      | 43,659      | 4.182       |
| Tennessee      | 6.456        | 6,512             | 1,008.69         | 1,408        | 218.11             | 838            | 129.76        | 11,982      | 1,855.93      | 37,678      | 4.926       |
| Texas          | 26.059       | 24,501            | 940.20           |              |                    | 3,178          | 121.97        | 48,597      | 1,864.85      | 41,471      | 4.497       |
| Utah           | 2.855        | 1,857             | 650.38           | 2,725        | 954.40             | 372            | 130.36        | 5,810       | 2,034.81      | 34,601      | 5.881       |
| Vermont        | 0.626        | 342               | 546.45           | 695          | 1110.25            | 108            | 172.80        | 2,757       | 4,404.67      | 42,994      | 10.245      |
| Virginia       | 8.186        | 3,487             | 426.02           | 11,055       | 1,350.49           | 866            | 105.82        | 18,138      | 2,215.72      | 47,082      | 4.706       |
| Washington     | 6.897        | 10,614            | 1,538.95         |              |                    | 1,178          | 170.80        | 17,625      | 2,555.41      | 45,413      | 5.627       |
| West Virginia  | 1.855        | 1,277             | 688.43           | 1,948        | 1049.97            | 387            | 208.60        | 5,356       | 2,886.59      | 34,477      | 8.372       |
| Wisconsin      | 5.726        | 3,872             | 676.09           | 7,150        | 1248.61            | 894            | 156.08        | 14,748      | 2,575.44      | 40,537      | 6.353       |
| Wyoming        | 0.576        | 994               | 1,724.75         |              |                    | 66             | 115.27        | 2,551       | 4,425.50      | 48,670      | 9.093       |
| Total U.S.     | 313.282      | 242,697           | 774.69           | 322,101      | 1028.15            | 39,915         | 127.41        | 794,570     | 2,536.28      | 41,848      | 6.061       |

#### COMPARISON OF TAX COLLECTIONS AS A PERCENTAGE OF TOTAL COLLECTIONS BY STATES FY 2011-12

|                |           |            | Motor<br>Vehicle | 112011-1    | 2      |           |         |           |                  |
|----------------|-----------|------------|------------------|-------------|--------|-----------|---------|-----------|------------------|
|                | General   | Motor      | & Oper.          | Indiv.      | Corp.  | Alcoholic |         |           |                  |
|                | Sales and | Fuel       | License          | Income      | Income | Beverage  | Tobacco | Severance | Other            |
| State          | Use Taxes | Taxes      | Fees             | Taxes       | Taxes  | Taxes     | Taxes   | Taxes     | Taxes            |
| Alabama        | 25.1      | 6.0        | 2.5              | 33.4        | 4.6    | 1.9       | 1.4     | 1.3       | 23.9             |
| Alaska         |           | 0.6        | 0.8              | -           | 9.4    | 0.5       | 1.0     | 82.1      | 5.5              |
| Arizona        | 47.9      | 6.9        | 1.4              | 23.9        | 5.0    | 0.5       | 2.5     | 0.3       | 11.7             |
| Arkansas       | 33.9      | 5.6        | 2.1              | 29.0        | 4.9    | 0.6       | 3.0     | 1.0       | 19.9             |
| California     | 25.4      | 4.9        | 3.4              | 49.0        | 7.1    | 0.3       | 0.8     | 0.0       | 9.0              |
| Colorado       | 22.5      | 6.2        | 4.7              | 47.6        | 4.8    | 0.4       | 2.0     | 1.7       | 10.1             |
| Connecticut    | 24.4      | 3.2        | 1.6              | 47.8        | 4.1    | 0.4       | 2.7     | 0.0       | 15.8             |
| Delaware       | -         | 3.4        | 1.6              | 39.0        | 7.8    | 0.5       | 3.6     | -         | 44.0             |
| Florida        | 58.7      | 6.9        | 5.0              | -           | 6.1    | 1.7       | 1.2     | 0.2       | 20.3             |
| Georgia        | 32.0      | 5.3        | 2.1              | 49.2        | 3.6    | 1.0       | 1.4     | -         | 5.4              |
| Hawaii         | 48.9      | 1.7        | 3.7              | 27.9        | 1.5    | 0.9       | 2.2     | -         | 13.2             |
| Idaho          | 36.3      | 7.0        | 4.1              | 36.0        | 5.6    | 0.3       | 1.4     | 0.2       | 9.1              |
| Illinois       | 22.1      | 3.5        | 4.7              | 43.1        | 9.6    | 0.8       | 1.7     | -         | 14.6             |
| Indiana        | 42.2      | 5.0        | 3.5              | 30.3        | 6.1    | 0.4       | 3.0     | 0.0       | 9.6              |
| lowa           | 30.9      | 5.6        | 6.8              | 38.7        | 5.4    | 0.4       | 2.9     | -         | 9.3              |
| Kansas         | 38.1      | <b>5.9</b> | 2.8              | 39.0        | 4.3    | 1.6       | 1.4     | 1.8       | 5.2              |
| Kentucky       | 29.2      | 7.5        | 2.0              | 33.6        | 5.5    | 1.1       | 2.6     | 3.3       | 15.2             |
| Louisiana      | 31.3      | 6.4        | 1.6              | 27.5        | 3.2    | 0.6       | 1.5     | 9.9       | 18.0             |
| Maine          | 28.2      | 6.4        | 2.9              | 38.2        | 6.1    | 0.6       | 3.7     | -         | 13.9             |
| Maryland       | 23.9      | 4.3        | 2.8              | 41.7        | 5.2    | 0.2       | 2.4     | -         | 19.6             |
| Massachusetts  | 22.3      | 2.9        | 2.1              | 52.3        | 8.8    | 0.3       | 2.5     | -         | 8.7              |
| Michigan       | 39.9      | 4.1        | 4.1              | 28.5        | 2.5    | 0.7       | 4.0     | 0.3       | 16.0             |
| Minnesota      | 24.0      | 4.1        | 3.3              | <b>38.9</b> | 5.2    | 0.4       | 2.1     | 0.2       | 21.8             |
| Mississippi    | 44.2      | 6.0        | 2.5              | 21.6        | 5.7    | 0.6       | 2.3     | 1.7       | 15.4             |
| Missouri       | 28.7      | 6.6        | 2.6              | 47.5        | 2.8    | 0.4       | 1.0     | 0.0       | 10.4             |
| Montana        | -         | 8.7        | 6.2              | 36.7        | 5.4    | 1.1       | 3.6     | 12.5      | 25.9             |
| Nebraska       | 33.4      | 6.9        | 2.9              | 42.2        | 5.4    | 0.7       | 0.8     | 0.1       | 7.6              |
| Nevada         | 50.7      | 4.3        | 2.7              | -           | -      | 0.6       | 1.5     | 4.5       | 35.7             |
| New Hampshire  | -         | 6.5        | 4.8              | 3.7         | 23.6   | 0.8       | 9.7     | -         | 50. <del>9</del> |
| New Jersey     | 29.5      | 2.0        | 2.4              | 40.5        | 7.0    | 0.5       | 2.9     | -         | 15.2             |
| New Mexico     | 39.1      | 4.6        | 1.9              | 22.6        | 5.5    | 0.9       | 1.5     | 15.1      | 8.8              |
| New York       | 16.6      | 2.2        | 2.2              | 54.2        | 6.4    | 0.4       | 2.3     | -         | 15.7             |
| North Carolina | 24.6      | 8.2        | 3.1              | 45.7        | 5.4    | 1.4       | 1.3     | 0.0       | 10.3             |
| North Dakota   | 20.0      | 3.6        | 2.0              | 7.7         | 3.8    | 0.1       | 0.5     | 56.7      | 5.5              |
| Ohio           | 31.9      | 6.5        | 3.1              | 34.8        | 0.5    | 0.5       | 3.3     | 0.0       | 19.4             |
| Oklahoma       | 27.4      | 5.0        | 7.7              | 31.5        | 5.1    | 1.1       | 3.3     | 9.6       | 9.3              |
| Oregon         | -         | 6.1        | 5.8              | 67.0        | 5.0    | 0.2       | 2.9     | 0.2       | 12.8             |
| Pennsylvania   | 27.8      | 6.3        | 2.7              | 30.7        | 5.6    | 1.0       | 3.4     | -         | 22.5             |
| Rhode Island   | 29.9      | 4.2        | 2.1              | 38.0        | 4.4 -  | 0.4       | 4.7     | -         | 16.4             |
| South Carolina | 36.4      | 6.6        | 2.2              | 38.5        | 3.1    | 2.0       | 0.3     | -         | 10.7             |
| South Dakota   | 55.0      | 8.9        | 4.5              | -           | 3.9    | 1.3       | 4.0     | 0.9       | 21.5             |
| Tennessee      | 54.4      | 7.0        | 2.6              | 1.5         | 10.2   | 1.0       | 2.3     | 0.0       | 20.9             |
| Texas          | 50.5      | 6.5        | 4.0              | -           | -      | 1.9       | 3.0     | 7.5       | 26.4             |
| Utah           | 32.0      | 6.4        | 3.0              | 42.5        | 4.5    | 0.8       | 2.1     | 1.8       | 7.0              |
| Vermont        | 12.4      | 3.9        | 2.6              | 21.7        | 3.5    | 0.8       | 2.9     | -         | 52.1             |
| Virginia       | 19.2      | 4.8        | 2.7              | 56.3        | 4.6    | 1.1       | 1.1     | 0.0       | 10.1             |
| Washington     | 60.3      | 6.7        | 3.1              | -           | -      | 2.1       | 2.7     | 0.2       | 25.0             |
| West Virginia  | 24.2      | 7.3        | 2.0              | 33.2        | 3.6    | 0.4       | 2.1     | 11.8      | 15.3             |
| Wisconsin      | 26.2      | 6.1        | 24               | A 2 A       | 6.0    | 0.4       | 4.1     | 0.0       | 11.4             |
| Wyoming        | 39.0      | 2.6        | 2.7 4            | • -         | -      | 0.1       | 1.0     | 38.0      | 16.7             |
|                |           |            |                  |             |        |           |         |           |                  |