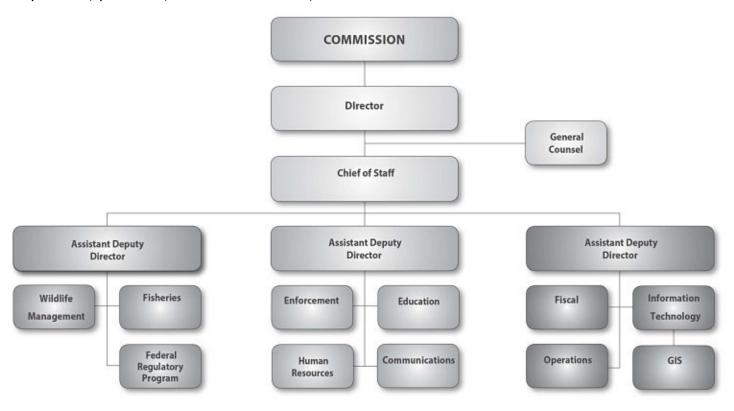

The Commission is composed of eight members; seven Governor-appointed members who serve regular seven-year staggered terms, and an ex-officio member who is chairman of the Department of Biological Sciences at the University of Arkansas. The Commission selects and employs an Executive Secretary, or Director, who is delegated broad administrative responsibilities for over-seeing the daily operation of the agency and carrying out directives of the Commission. The Director's staff includes a Chief of Staff, three Assistant Deputy Directors, and eleven Division Chiefs over the functional divisions listed below:

The <u>Enforcement Division</u> plays a vital role in the success of the Commission's programs by enforcing the regulations for protection and enjoyment of fish, game, and nongame resources. The Commission has implemented a Wildlife Officers training program to meet the high standards required in the performance of their duties. Wildlife Officers assist in other programs of the Commission including Acres for Wildlife,

The <u>Fisheries Management Division</u> manages the state's fisheries populations; manages lakes, reservoirs and streams for public fishing; acquires, develops and maintains stream access sites, lakes, nursery ponds and hatcheries; conducts an intensive trout management program; and provides fisheries management advice. The Division conducts fish habitat condition investigations and an on-going research program to measure fish population trends, determine limiting factors and develop better management techniques. The Division also manages the Stream Team program.

The <u>Wildlife Management Division</u> has the responsibility of managing the state's wildlife populations. Modern wildlife management practices consist largely of establishing hunting season regulations, habitat improvement through forest management, development of food resources, construction and maintenance of structures for water control, and the management and control of wildlife populations. Wildlife Management Areas contain a number of roads, bridges, boat ramps, and parking areas to assist sportsmen in accessing the Areas for wildlife-related recreational purposes. The Division works with landowners to stimulate wildlife habitat development on privately-owned land.

The <u>Communications Division</u> is responsible for managing all internal and external communications efforts of the agency as well as all education programs supported by the agency. The production of *Arkansas Wildlife,* news releases, guidebooks and other publications, management of the agency website, intranet and social media efforts and contact with local, state and national press outlets are key duties of the Division.

The <u>Education Division</u> is responsible for managing the Hunter Education, Boating Education, Project WILD, Hooked on Fishing Not on Drugs (HOFNOD), Arkansas Archery in the Schools Program, Arkansas Youth Shooting Sports Program and Aquatic Resources Education. These programs represent the key elements of the education programming within the AGFC. This Division is also tasked with operating four nature centers and four education centers across the state. A majority of these programs were created as a result of the 1/8 cent conservation sales tax.

The <u>Fiscal Services Division</u> administers the General Accounting, Licensing, Budgeting, Disbursing, Purchasing, and Federal Aid sections. The License Section works with approximately 700 license dealers who make licenses and permits available locally. Licenses are also available twenty-four hours, seven days a week via the internet at AGFC.com and by telephone at 1-800-364-GAME.

The <u>Human Resources Division</u> is responsible for personnel management functions, employee recruitment and training, and payroll processing.

The <u>Information Technology Division</u> provides data processing services via a statewide PC network system for all divisions and operates the agency's telephone communication system. it is also responsible for the coordination and administration of agency activities pertaining to

Global Positioning Systems (GPS) and Geographic Information Systems (GIS). The Division develops, maintains, and disseminates geospatial data, provides technical support and training to personnel and serves as the point of contact within the agency and with federal, state, local and private partners.

The <u>Legal Division</u> includes the General Counsel for the agency and three staff attorneys.

The <u>Operations Division</u> is responsible for vehicle fleet operations, building services, and the operation of ten regional offices. In addition, this division is responsible for land purchases, construction projects, Marine Fuel Tax projects, and the maintenance of capital assets statewide.

The <u>Federal Regulatory Program Division</u> fulfills the agency's responsibilities regarding federal acts and requirements by acting decisively and diplomatically on issues that are time sensitive. These issues consist of the review and evaluation of fish and wildlife resource impacts associated with federally funded, permitted, or licensed activities, which occur in Arkansas.