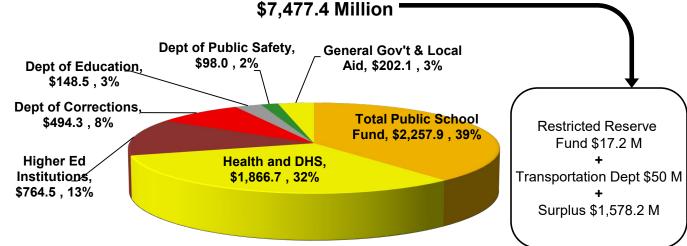

## Fiscal Year 2021-22 ACTUAL GROSS GENERAL REVENUES

\$8,773.1 Million or \$8.77 Billion

## DISTRIBUTION OF FY2022 "NET AVAILABLE" GENERAL REVENUES<sup>1</sup>

Distribution to State Agencies and Institutions: \$5,849.2 Million RSA is A+B+C+D (D is \$17.2 Restricted Reserve Fund) Bureau of Legislative Research