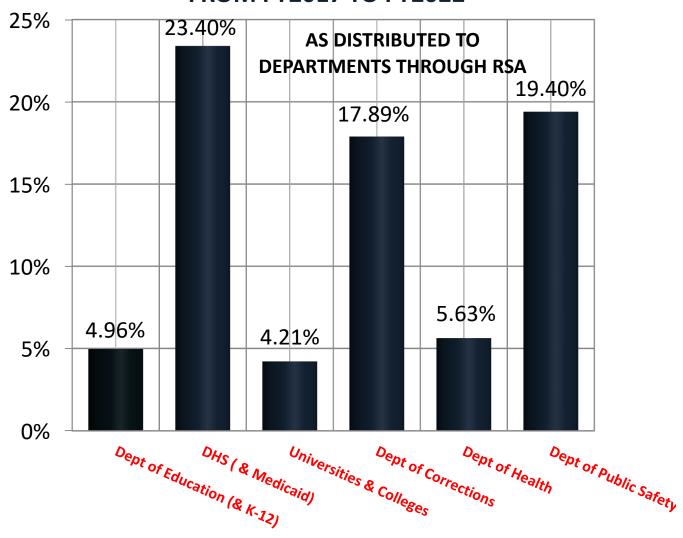

## GENERAL REVENUE PERCENT CHANGE FROM FY2017 TO FY2022

| RSA Distributions                       | FY 2017       | FY2022        | Dollar Change | % Change |
|-----------------------------------------|---------------|---------------|---------------|----------|
| Dept of Education (& K-<br>12)          | 2,292,597,650 | 2,406,392,349 | 113,794,699   | 4.96%    |
| DHS ( & Medicaid)                       | 1,445,193,167 | 1,783,382,813 | 338,189,646   | 23.40%   |
| Universities & Colleges                 | 733,562,404   | 764,451,233   | 30,888,829    | 4.21%    |
| Dept of Corrections                     | 419,334,414   | 494,355,537   | 75,021,123    | 17.89%   |
| Dept of Health                          | 78,896,794    | 83,336,864    | 4,440,070     | 5.63%    |
| Dept of Public Safety                   | 82,083,409    | 98,008,141    | 15,924,732    | 19.40%   |
|                                         |               |               |               |          |
| Total ALL GR Distributed<br>Through RSA | 5,333,100,000 | 5,849,199,783 | 516,099,783   | 9.68%    |