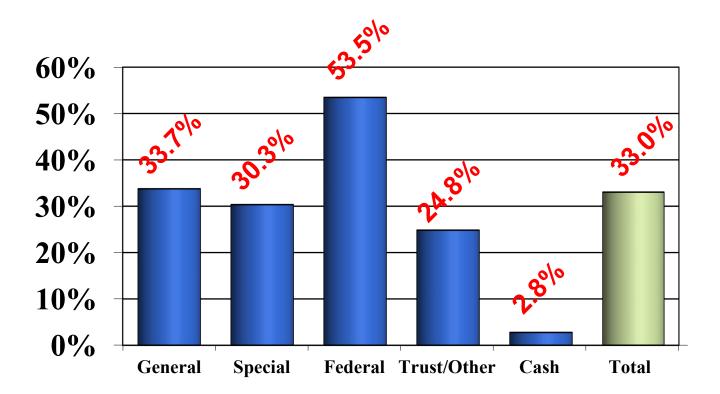

# Percent Change in ALL Revenue Collections From Fiscal Year 2017 to Fiscal Year 2022

Arkansas
State
Departments,
Agencies &
State
Institutions