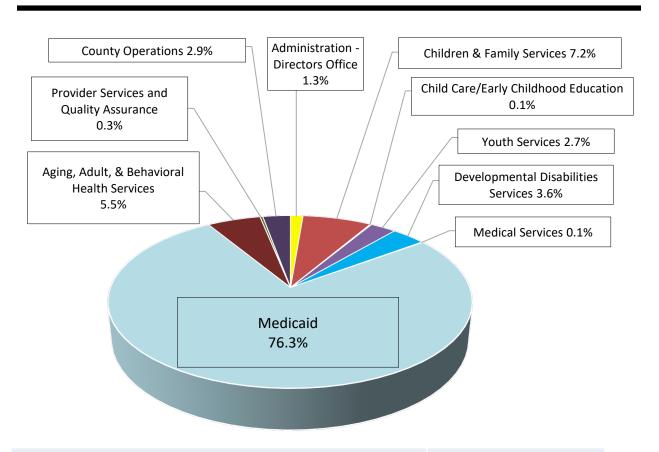

provides an alternative 90-day minimum treatment program for male offenders who commit technical parole violations, decreasing the number of parolees who are sent to ADC and held in county jails for technical violations. Omega Residents are held only for 90-180 days as a sanction for parole technical violators – not as a sentence from a criminal court.

## County Jail Reimbursement



**General Revenue Distributed through Revenue Stabilization Allocations** 

**Revenue Distributed through Supplement Acts (Surplus)** 

Note: FY2015 Supplemental includes \$1.1 million distributed through the Rainy Day Fund FY2020 Supplemental of \$4.5 million distributed through the Rainy Day Fund

#### **DEPARTMENT OF HUMAN SERVICES**

# GENERAL REVENUE FUNDING BY DIVISION FISCAL YEAR 2022 \$1.83 Billion



| <b>DHS Divisions &amp; Medicaid</b>    | FY22 General Revenue |
|----------------------------------------|----------------------|
| Medicaid                               | \$1,396,781,898      |
| Children & Family Services             | \$130,997,824        |
| Aging, Adult, & Behavioral Health Svcs | \$101,232,260        |
| Developmental Disabilities Services    | \$65,306,674         |
| County Operations                      | \$52,470,649         |
| Youth Services                         | \$48,903,006         |
| Administration – Secretary's Office    | \$23,778,727         |
| Provider Services & Quality Assurance  | \$5,321,846          |
| Child Care/Early Childhood Education   | \$2,573,405          |
| Medical Services                       | \$2,333,276          |
|