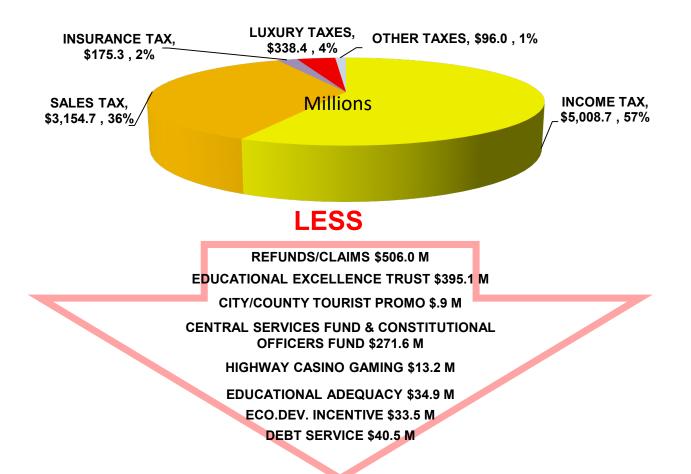

## Fiscal Year 2021-22 ACTUAL GROSS GENERAL REVENUES

\$8,773.1 Million or \$8.77 Billion

## DISTRIBUTION OF FY2022 "NET AVAILABLE" GENERAL REVENUES<sup>1</sup>

Distribution to State Agencies and Institutions: \$5,849.2 Million RSA is A+B+C+D (D is \$17.2 Restricted Reserve Fund) Bureau of Legislative Research

#### **GENERAL REVENUE: COLLECTIONS - DISTRIBUTIONS - SURPLUS**

|                    | GROSS - (                      | Collections & On | e-Time Funds                   |                                | NET - Collections              | Distributions Through RSA Allocations (4) |                          |                        |                                | Other Distribution | Other Distributions Required by Law (5) / Surplus |                           |  |  |
|--------------------|--------------------------------|------------------|--------------------------------|--------------------------------|--------------------------------|-------------------------------------------|--------------------------|------------------------|--------------------------------|--------------------|---------------------------------------------------|---------------------------|--|--|
| State Fiscal       | Gross General                  | Additional or    | Gross General Revenue          | LESS:                          | Available for                  | DISTRIBUTED TO                            | RAINY DAY FUND           | MEDICAID               |                                |                    | 25% SURPLUS                                       | SURPLUS AND               |  |  |
| Year               | Revenue                        | "One Time"       | Available for                  | Deductions (2)                 | Distribution (3)               | AGENCIES,                                 | SUPPLEMENT IN            | SUPPLEMENT IN          | GENERAL REVENUE                | RESTRICTED         | TRANSFERRED                                       | RECOVERED                 |  |  |
|                    | Collections (1)                | Funds to         | Distribution                   |                                | (,,                            | INSTITUTIONS &                            | RSA                      | RSA                    | DISTRIBUTED IN RSA             | RESERVE FUND       | TO HIGHWAY                                        | GENERAL REVENUE           |  |  |
| 4074.70            | ` '                            | Supplement GR    | 220 000 405                    | 24 044 047                     | 200 455 057                    | LOCAL AID IN RSA                          |                          |                        | 200 020 005                    |                    | (6)                                               | ABOVE FORECAST            |  |  |
| 1971-72<br>1972-73 | 329,999,105<br>383,835,086     | 0                | 329,999,105<br>383,835,086     | 21,844,047                     | 308,155,057<br>360,801,938     | 286,836,005<br>304,184,131                |                          |                        | 286,836,005<br>304,184,131     |                    |                                                   | 21,319,083<br>56,617,807  |  |  |
| 1973-74            | 455,775,232                    | 0                | 455,775,232                    | 30,721,457                     | 425,053,775                    | 402,147,474                               |                          |                        | 402,147,474                    |                    |                                                   | 22,906,301                |  |  |
| 1974-75            | 511,136,418                    | 0                | 511,136,418                    | 44,150,721                     | 425,053,775                    | 464,247,144                               |                          |                        | 464,247,144                    |                    |                                                   | 2,738,553                 |  |  |
| 1975-76            | 566,088,279                    | 0                | 566,088,279                    | 42,497,210                     | 523,591,068                    | 523,591,069                               |                          |                        | 523,591,069                    |                    |                                                   | 2,/38,553                 |  |  |
| 1976-77            | 649,703,136                    | 0                | 649,703,136                    | 58,311,633                     | 591,391,503                    | 591,391,503                               |                          |                        | 591,391,503                    |                    |                                                   | 0                         |  |  |
| 1977-78            | 753,514,106                    | 0                | 753,514,106                    | 63,254,023                     | 690,260,083                    | 677,662,806                               |                          |                        | 677,662,806                    |                    |                                                   | 12,597,477                |  |  |
| 1978-79            | 833,798,532                    | 0                | 833,798,532                    | 81,687,780                     | 752,110,752                    | 751,776,592                               |                          |                        | 751,776,592                    |                    |                                                   | 334,160                   |  |  |
| 1979-80            | 968,178,163                    | 0                | 968,178,163                    | 138,351,336                    | 829,826,827                    | 829,826,827                               |                          |                        | 829,826,827                    |                    |                                                   | 334,100                   |  |  |
| 1980-81            | 1,003,600,059                  | 0                | 1,003,600,059                  | 103,567,501                    | 900,032,558                    | 900,032,558                               |                          |                        | 900,032,558                    |                    |                                                   | 0                         |  |  |
| 1981-82            | 1,084,657,379                  | 0                | 1,084,657,379                  | 115,007,003                    | 969,650,376                    | 969,650,376                               |                          |                        | 969,650,376                    |                    |                                                   | 0                         |  |  |
| 1982-83            | 1,145,961,150                  | 0                | 1,145,961,150                  | 122,311,815                    | 1,023,649,335                  | 1,023,649,335                             |                          |                        | 1,023,649,335                  |                    |                                                   | 0                         |  |  |
| 1983-84            | 1,357,443,029                  | 0                | 1,357,443,029                  | 136,800,375                    | 1,220,642,654                  | 1,196,682,629                             |                          |                        | 1,196,682,629                  |                    |                                                   | 23,960,025                |  |  |
| 1984-85            | 1,556,022,919                  | 0                | 1,556,022,919                  | 154,162,243                    | 1,401,860,676                  | 1,357,000,942                             |                          |                        | 1,357,000,942                  |                    |                                                   | 44,859,734                |  |  |
| 1985-86            | 1,588,873,905                  | 0                | 1,588,873,905                  | 159,512,213                    | 1,429,361,692                  | 1,429,361,692                             |                          |                        | 1,429,361,692                  |                    |                                                   | 0                         |  |  |
| 1986-87            | 1,672,156,625                  | 0                | 1,672,156,625                  | 211,344,607                    | 1,460,812,018                  | 1,460,812,018                             |                          |                        | 1,460,812,018                  |                    |                                                   | 0                         |  |  |
| 1987-88            | 1,791,090,555                  | 14,657,396       | 1,805,747,951                  | 181,170,504                    | 1,624,577,447                  | 1,616,640,543                             |                          |                        | 1,616,640,543                  |                    |                                                   | 7,936,904                 |  |  |
| 1988-89            | 1,907,275,236                  | 14,755,867       | 1,922,031,103                  | 186,587,812                    | 1,735,443,291                  | 1,728,624,428                             |                          |                        | 1,728,624,428                  |                    |                                                   | 0                         |  |  |
| 1989-90            | 2,011,305,008                  | 0                | 2,011,305,008                  | 199,502,480                    | 1,811,802,528                  | 1,811,802,528                             |                          |                        | 1,811,802,528                  |                    |                                                   | 0                         |  |  |
| 1990-91            | 2,115,455,128                  | 0                | 2,115,455,128                  | 236,061,149                    | 1,879,393,979                  | 1,879,393,979                             |                          |                        | 1,879,393,979                  |                    |                                                   | 0                         |  |  |
| 1991-92            | 2,338,698,353                  | 0                | 2,338,698,353                  | 403,701,891                    | 1,934,996,462                  | 1,934,996,462                             |                          |                        | 1,934,996,462                  |                    |                                                   | 0                         |  |  |
| 1992-93            | 2,559,636,531                  | 0                | 2,559,636,531                  | 482,669,504                    | 2,076,967,027                  | 2,076,967,027                             |                          |                        | 2,076,967,027                  |                    |                                                   | 0                         |  |  |
| 1993-94            | 2,760,720,325                  | 0                | 2,760,720,325                  | 490,702,644                    | 2,270,017,681                  | 2,270,017,681                             |                          |                        | 2,270,017,681                  |                    |                                                   | 0                         |  |  |
| 1994-95            | 2,983,467,362                  | 0                | 2,983,467,362                  | 530,943,725                    | 2,452,523,636                  | 2,400,379,719                             |                          |                        | 2,400,379,719                  |                    |                                                   | 52,143,917                |  |  |
| 1995-96            | 3,168,176,256                  | 0                | 3,168,176,256                  | 536,215,518                    | 2,631,960,737                  | 2,533,174,612                             |                          |                        | 2,533,174,612                  |                    |                                                   | 98,786,125                |  |  |
| 1996-97            | 3,347,649,290                  | 0                | 3,347,649,290                  | 575,755,759                    | 2,771,893,531                  | 2,685,312,075                             |                          |                        | 2,685,312,075                  |                    |                                                   | 86,581,456                |  |  |
| 1997-98            | 3,559,168,581                  | 8,110,476        | 3,567,279,057                  | 597,500,200                    | 2,969,778,858                  | 2,902,837,978                             |                          |                        | 2,902,837,978                  |                    |                                                   | 66,940,880                |  |  |
| 1998-99            | 3,714,483,625                  | 54,230,868       | 3,768,714,493                  | 665,003,225                    | 3,103,711,268                  | 3,034,931,308                             |                          |                        | 3,034,931,308                  |                    |                                                   | 68,779,960                |  |  |
| 1999-00            | 3,880,953,026                  | 0                | 3,880,953,026                  | 704,371,509                    | 3,176,581,517                  | 3,176,581,515                             |                          |                        | 3,176,581,515                  |                    |                                                   | 0                         |  |  |
| 2000-01            | 4,008,427,036                  | 0                | 4,008,427,036                  | 749,486,539                    | 3,258,940,497                  | 3,258,940,496                             |                          |                        | 3,258,940,496                  |                    |                                                   | 0                         |  |  |
| 2001-02            | 3,983,931,016                  | 56,000,000       | 4,039,931,016                  | 801,557,460                    | 3,238,373,556                  | 3,238,373,556                             |                          |                        | 3,238,373,556                  |                    |                                                   | 0                         |  |  |
| 2002-03            | 4,070,171,561                  | 17,253,857       | 4,087,425,419                  | 836,655,827                    | 3,250,769,592                  | 3,250,769,591                             |                          |                        | 3,250,769,591                  |                    |                                                   | 0                         |  |  |
| 2003-04            | 4,365,407,505                  | 64,000,000       | 4,429,407,505                  | 830,564,913                    | 3,598,842,592                  | 3,525,966,225                             |                          |                        | 3,525,966,225                  |                    |                                                   | 72,876,367                |  |  |
| 2004-05            | 4,756,726,527                  | 25,000,000       | 4,781,726,527                  | 844,583,569                    | 3,937,142,959                  | 3,629,925,804                             |                          |                        | 3,629,925,804                  |                    |                                                   | 307,217,154               |  |  |
| 2005-06            | 5,180,059,838                  | 18,153,006       | 5,198,212,844                  | 970,441,500                    | 4,227,771,344                  | 3,825,053,006                             |                          |                        | 3,825,053,006                  |                    |                                                   | 402,718,338               |  |  |
| 2006-07            | 5,474,357,622                  | 56,000,000       | 5,530,357,622                  | 1,062,469,754                  | 4,467,887,868                  | 4,058,615,931                             |                          |                        | 4,058,615,931                  |                    |                                                   | 409,271,937               |  |  |
| 2007-08            | 5,618,456,330                  | 4,740,000        | 5,623,196,330                  | 1,094,001,614                  | 4,529,194,716                  | 4,352,672,064                             |                          |                        | 4,352,672,063                  |                    |                                                   | 176,522,653               |  |  |
| 2008-09            | 5,593,563,630                  | 3,380,000        | 5,596,943,630                  | 1,162,273,086                  | 4,434,670,543                  | 4,434,670,544                             |                          |                        | 4,434,670,543                  |                    |                                                   | 0                         |  |  |
| 2009-10            | 5,432,931,267                  | 61,049,112       | 5,493,980,379                  | 1,170,857,211                  | 4,323,123,168                  | 4,323,123,169                             |                          |                        | 4,323,123,168                  |                    |                                                   | 02 047 442                |  |  |
| 2010-11            | 5,686,054,768                  | 0                | 5,686,054,768                  | 1,113,207,327                  | 4,572,847,441                  | 4,478,899,998                             | ¢10.000.000              |                        | 4,478,899,998                  |                    |                                                   | 93,947,443                |  |  |
| 2011-12            | 5,936,050,737                  | 0                | 5,936,050,737                  | 1,184,481,942                  | 4,751,568,795                  | 4,595,925,000                             | \$10,000,000             |                        | 4,605,925,000                  |                    |                                                   | 145,643,795               |  |  |
| 2012-13            | 6,224,082,674                  | 0                | 6,224,082,674                  | 1,197,092,064                  | 5,026,990,612                  | 4,727,499,998                             | 19 901 427               |                        | 4,727,500,000                  |                    |                                                   | 299,490,612               |  |  |
| 2013-14<br>2014-15 | 6,252,745,790                  | 65,530,095       | 6,252,745,790<br>6,522,182,785 | 1,230,300,709                  | 5,022,445,081<br>5,250,533,983 | 4,924,888,076<br>5,046,907,248            | 18,891,427<br>12,000,000 |                        | 4,943,779,503                  |                    |                                                   | 78,665,578<br>191,626,734 |  |  |
| 2014-15            | 6,456,652,690                  |                  |                                | 1,271,648,803                  |                                | 5,186,094,451                             | 4,305,547                |                        | 5,058,907,249                  |                    |                                                   | 191,626,734               |  |  |
|                    | 6,470,019,753                  | 0                | 6,470,019,753                  | 1,102,206,753                  | 5,367,813,000                  |                                           |                          |                        | 5,190,400,000                  |                    | ¢2.016.042                                        |                           |  |  |
| 2016-17<br>2017-18 | 6,570,362,651                  |                  | 6,570,362,651                  | 1,221,598,480<br>1,243,405,531 | 5,348,764,171<br>5,494,918,685 | 5,319,299,999<br>5,438,808,694            | 13,800,000               | \$2,954,500            | 5,333,100,000                  |                    | \$3,916,043<br>0                                  | 11,748,128<br>37,278,014  |  |  |
| 2017-18            | 6,738,324,215<br>7,238,591,278 | 0                | 6,738,324,215<br>7,238,591,278 | 1,243,405,531                  |                                |                                           | 15,877,476<br>15,877,476 |                        | 5,457,640,671                  | \$47,974,039       | 73,851,005                                        | 173,578,976               |  |  |
| 2018-19            |                                | 0                | 6,982,557,311                  | 1,317,152,643                  | 5,921,438,635<br>5,753,386,754 | 5,604,248,140                             | 15,877,476               | 5,909,000<br>5,909,000 | 5,626,034,616<br>5,680,382,142 | \$47,974,039       | 73,851,005                                        | 72,209,612                |  |  |
| 2019-20            | 6,982,557,311<br>8,146,620,023 | 0                | 8,146,620,023                  | 1,301,315,045                  | 6,845,304,978                  | 5,658,595,666<br>5,817,404,518            | 15,877,476               | 5,909,000              | 5,680,382,142                  | \$76,246,069       | 50,000,000                                        | 72,209,612<br>895,745,383 |  |  |
| 2020-21            | 8,146,620,023                  | 0                | 8,146,620,023<br>8,787,709,323 | 1,301,315,045                  | 7,477,414,684                  | 5,817,404,518                             | 0                        | 5,909,000              | 5,899,559,586                  | \$76,246,069       | 50,000,000                                        | 1,578,214,901             |  |  |
| 2021-22            | 0,/8/,/09,323                  | U                | 8,/8/,/09,323                  | 1,310,294,039                  | 7,477,414,084                  | 5,849,199,783                             | U                        | U                      | 5,849,199,783                  | \$17,158,003       | 50,000,000                                        | 1,5/8,214,901             |  |  |

<sup>(1)</sup> Total General Revenue collect during a fiscal year.
(2) Off the Top or Manditory deductions (Refunds, Claims, Debt Services, State Central Services, etc.).

<sup>(3)</sup> Total "Net" General Revenue Collected is General Revenue collections less off the top or manditory deducations.
(4) Disbursements allocated in the Revenue Stabilization Act. Includes additional general revenue allocated for the Rainy Day Fund, Medicaid or Restricted Reserve in RSA.

<sup>(5)</sup> General Revenue collected above forecast but below total RSA Allocations (recovered general revenue) and General Revenue collected above RSA total allocations (surplus), plus disbursements of these funds to other funds authorized

<sup>(6) 25%</sup> of General Revenue collected above the total General Revenue Allocations in RSA (surplus) is transferred to the Department of Transportation, up to a maximum of \$50 million dollars after FY2019-20.