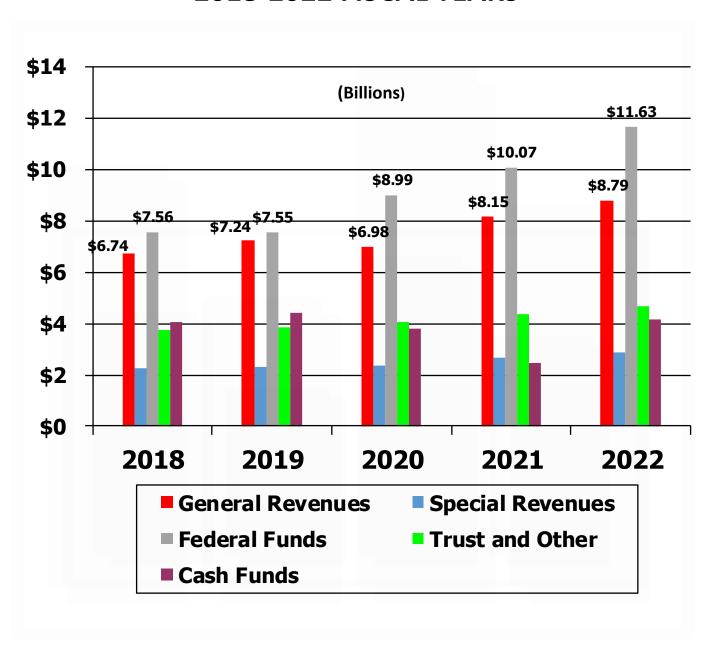

# REVENUE COLLECTIONS 2018-2022 FISCAL YEARS

GROSS RECEIPTS FROM ALL SOURCES AND TOTAL EXPENDITURES OF ALL AGENCIES & INSTITUTIONS

|                    | Gross                          | Gross                          | Receipts                         | ID TOTAL EXPEND                |                                |                |                    |                                  |
|--------------------|--------------------------------|--------------------------------|----------------------------------|--------------------------------|--------------------------------|----------------|--------------------|----------------------------------|
|                    | General                        | Special                        | From U.S.                        | Trust and                      | Cash                           | Total          |                    | ** Total                         |
| Fiscal             | Revenues                       | Revenues                       | Government                       | Other                          | Non-Treasury                   | All            | Fiscal             | Expenditures                     |
| Year               | Receipts                       | Receipts                       | (Federal)                        | Non-Revenues                   | Receipts                       | Receipts       | Year               |                                  |
| 1986-87            | 1,672,156,625                  | 382,807,316                    | 850,410,278                      | 484,101,256                    | 779,012,710                    | 4,168,488,185  | 1986-87            | 3,363,609,269                    |
| 1987-88            | 1,791,090,555                  | 391,854,618                    | 854,038,957                      | 568,424,431                    | 776,324,568                    | 4,381,733,129  | 1987-88            | 3,448,176,245                    |
| 1988-89            | 1,907,275,236                  | 403,705,781                    | 926,553,281                      | 637,396,756                    | 787,778,703                    | 4,662,709,757  | 1988-89            | 3,679,925,546                    |
| 1989-90            | 2,011,305,008                  | 391,989,104                    | 1,028,279,146                    | 739,750,595                    | 879,207,067                    | 5,050,530,919  | 1989-90            | 4,064,842,395                    |
| 1990-91            | 2,115,455,128                  | 404,102,442                    | 1,256,455,968                    | 791,456,380                    | 997,611,597                    | 5,565,081,515  | 1990-91            | 4,485,097,424                    |
| 1991-92            | 2,338,698,353                  | 564,628,075                    | 1,486,090,074                    | 849,344,095                    | 1,182,772,869                  | 6,421,533,467  | 1991-92            | 5,119,257,261                    |
| 1992-93            | 2,559,636,531                  | 577,187,132                    | 1,642,483,048                    | 877,625,548                    | 1,277,740,731                  | 6,934,672,990  | 1992-93            | 5,514,580,712                    |
| 1993-94            | 2,760,720,325                  | 597,442,661                    | 1,711,204,949                    | 864,801,055                    | 1,419,210,585                  | 7,353,379,576  | 1993-94            | 5,742,558,657                    |
| 1994-95            | 2,983,467,362                  | 614,067,142                    | 1,868,161,513                    | 1,024,403,674                  | 1,513,550,458                  | 8,003,650,148  | 1994-95            | 6,236,676,616                    |
| 1995-96            | 3,168,176,256                  | 734,016,982                    | 1,946,655,244                    | 1,256,216,456                  | 1,594,310,871                  | 8,699,375,808  | 1995-96            | 6,630,128,855                    |
| 1996-97            | 3,347,649,290                  | 653,902,096                    | 2,039,420,150                    | 1,345,732,485                  | 1,799,699,346                  | 9,186,403,367  | 1996-97            | 7,238,024,194                    |
| 1997-98            | 3,559,168,581                  | 730,513,817                    | 2,117,842,094                    | 1,754,038,541                  | 1,798,745,677                  | 9,960,308,710  | 1997-98            | 7,879,784,966                    |
| 1998-99            | 3,714,483,625                  | 754,422,756                    | 2,198,682,275                    | 1,794,632,503                  | 2,158,267,991                  | 10,620,489,150 | 1998-99            | 8,264,190,389                    |
| 1999-00            | 3,880,953,026                  | 803,432,904                    | 2,397,101,743                    | 1,910,883,411                  | 2,343,891,658                  | 11,336,262,742 | 1999-00            | 8,825,428,631                    |
| 2000-01            | 4,008,427,036                  | 913,605,660                    | 2,684,942,425                    | 2,314,855,104                  | 2,323,196,835                  | 12,245,027,060 | 2000-01            | 9,743,294,764                    |
| 2001-02 *          | 3,983,931,016                  | 1,169,123,885                  | 3,121,435,106                    | 2,663,537,426                  | 1,601,043,583                  | 12,539,071,015 | 2001-02            | 11,888,259,970                   |
| 2002-03            | 4,070,171,561                  | 1,146,564,334                  | 3,403,416,400                    | 2,656,924,341                  | 2,949,248,482                  | 14,226,325,117 | 2002-03            | 12,974,819,577                   |
| 2003-04            | 4,365,407,505                  | 1,231,042,385                  | 3,767,491,696                    | 2,797,503,416                  | 3,309,461,941                  | 15,470,906,942 | 2003-04            | 13,593,269,927                   |
| 2004-05            | 4,756,726,527                  | 1,560,864,197                  | 3,769,234,300                    | 2,391,972,836                  | 3,556,579,989                  | 16,035,377,850 | 2004-05            | 14,629,475,118                   |
| 2005-06            | 5,180,059,838                  | 1,656,660,858                  | 3,952,819,022                    | 2,540,912,688                  | 3,489,121,218 16,819,573,624   |                | 2005-06            | 15,647,982,787                   |
| 2006-07            | 5,474,357,622                  | 1,699,369,763                  | 3,983,472,866                    | 2,544,532,154                  | 3,545,267,515                  | 17,246,999,920 | 2006-07            | 16,712,274,279                   |
| 2007-08            | 5,618,456,330                  | 1,691,902,901                  | 4,246,431,485                    | 2,732,221,175                  | 3,748,891,979                  | 18,037,903,871 | 2007-08            | 17,377,376,468                   |
| 2008-09            | 5,593,563,630                  | 1,667,782,253                  | 5,010,662,097                    | 2,790,940,482                  | 3,659,729,289                  | 18,722,677,751 | 2008-09            | 18,807,928,608                   |
| 2009-10            | 5,432,931,267                  | 1,673,533,524                  | 5,602,564,098                    | 3,066,749,569                  | 3,955,954,485                  | 19,731,732,944 | 2009-10            | 20,434,379,626                   |
| 2010-11            | 5,686,054,768                  | 1,734,137,099                  | 5,818,705,141                    | 2,987,486,824                  | 3,453,981,054                  | 19,680,364,886 | 2010-11            | 20,884,698,129                   |
| 2011-12            | 5,936,050,737                  | 1,764,811,222                  | 5,402,480,622                    | 3,012,580,403                  | 3,126,493,738                  | 19,242,416,722 | 2011-12            | 21,235,849,162                   |
| 2012-13            | 6,224,082,674                  | 1,770,362,469                  | 5,292,023,681                    | 3,066,689,230                  | 3,046,508,115                  | 19,399,666,169 | 2012-13            | 21,425,312,901                   |
| 2013-14            | 6,252,745,790                  | 1,838,484,741                  | 5,704,400,785                    | 3,109,865,444                  | 3,266,299,894                  | 20,171,796,654 | 2013-14            | 22,327,624,916                   |
| 2014-15            | 6,522,182,785                  | 1,883,728,897                  | 6,646,407,607                    | 3,337,453,537                  | 2,985,247,374                  | 21,375,020,200 | 2014-15            | 23,661,165,428                   |
| 2015-16            | 6,470,019,753                  | 2,146,243,469                  | 6,976,126,970                    | 3,558,359,716                  | 3,949,248,820                  | 23,099,998,729 | 2015-16            | 23,825,724,902                   |
| 2016-17            | 6,570,362,651                  | 2,185,905,070                  | 7,576,062,508                    | 3,738,620,557                  | 4,060,894,967                  | 24,131,845,753 | 2016-17            | 25,025,288,187                   |
| 2017-18            | 6,738,324,215                  | 2,250,304,112                  | 7,559,222,428                    | 3,769,176,195                  | 4,042,304,211                  | 24,359,331,161 | 2017-18            | 25,518,064,063                   |
| 2018-19<br>2019-20 | 7,238,591,278                  | 2,293,042,053                  | 7,546,437,763                    | 3,823,678,231                  | 4,396,016,950 25,297,766,275   |                | 2018-19            | 25,714,977,987                   |
| 2019-20            | 6,982,557,311<br>8,146,620,023 | 2,342,351,883                  | 8,985,149,430                    | 4,029,739,197                  | 3,775,401,796                  | 26,115,199,618 | 2019-20<br>2020-21 | 27,800,733,529                   |
| 2020-21            | 8,146,620,023<br>8,787,709,323 | 2,666,294,315<br>2,849,070,055 | 10,069,745,500<br>11,626,459,976 | 4,368,499,804<br>4,666,869,431 | 2,422,213,244<br>4,173,222,245 | 27,673,372,886 | 2020-21            | 31,140,539,471<br>32,094,348,466 |
| 2021-22            | 0,101,109,323                  | 2,049,070,055                  | 11,020,459,976                   | 4,000,809,431                  | 4,113,222,245                  | 32,103,331,030 | 2021-22            | 32,094,348,400                   |