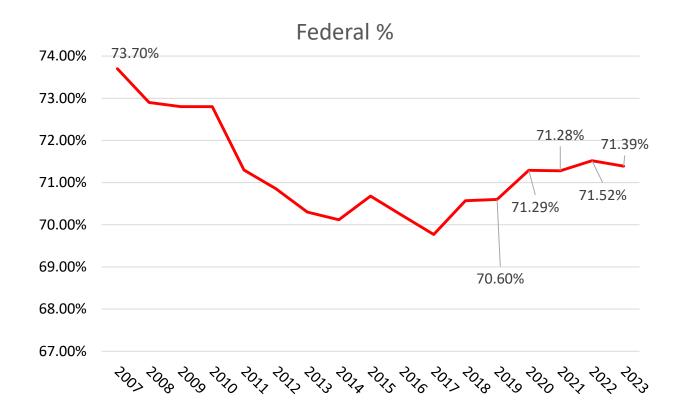

Year.

#### **Unduplicated Medicaid End of FY Point-in-Time Enrollees**

|                      | FY2017    | FY2018  | FY2019  | FY2020  | FY2021    | FY2022    | FY2023 (Projected) |
|----------------------|-----------|---------|---------|---------|-----------|-----------|--------------------|
| Total                | 1,006,808 | 985,680 | 935,325 | 980,645 | 1,064,127 | 1,086,581 | N/A                |
| Traditional Medicaid | 685,714   | 689,158 | 676,191 | 695,867 | 734,136   | 748,885   | N/A                |
| Arkansas Home        | 321,094   | 296,522 | 259,134 | 284,778 | 329,991   | 337,696   | N/A                |

Unduplicated Medicaid End of Fiscal Year (FY) represents the number of individuals enrollees at the end of the Fiscal Year.

# FEDERAL MEDICAID MATCH RATES (FMAP)





- Federal Medical Assistance Percentages (FMAP) are the percentage rates used to determine the matching funds rate allocated annually to certain medical and social service programs (Medicaid).
- The rate is based upon a states personal income growth compared to the rest of the nation.
- Higher state income growth equals a lower FMAP rate (or lower match amount paid by the Federal Government).
- The FMAP is updated every year.

# HISTORY OF EMPLOYEE/EMPLOYER CONTRIBUTIONS TO STATE RETIREMENT SYSTEMS

|                      | 2013          | 2014          | 2015          | 2016          | 2017          | 2018          | 2019          | 2020            |
|----------------------|---------------|---------------|---------------|---------------|---------------|---------------|---------------|--