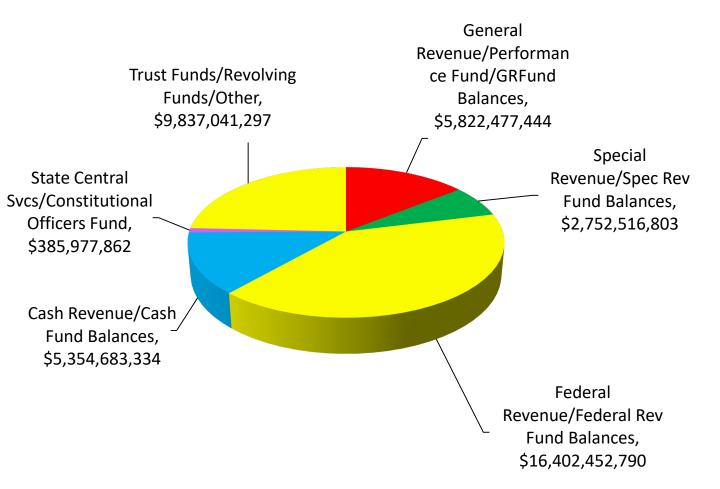

## FUNDED BUDGET FY2022 \$40.5 BILLION

"Funded Budget" revenues include budgeted fund balances and total budgeted cash and federal appropriations. The cash and federal budget numbers reflect what Institutions and Agencies budget, which is often the total cash and federal authorized appropriation or spending authority, which will often be greater than the actual federal receipts and cash collected and expensed by the end of the Fiscal Year.

### State of Arkansas – Total Amount Budgeted

| Fiscal Year 2022 Funded Budge                    | et               |
|--------------------------------------------------|------------------|
| BUDGETED GENERAL REVENUE                         | \$5,737,730,624  |
| BUDGETED PERFORMANCE FUND                        | \$9,561,192      |
| STATE CENTRAL SVC & CONSTITUTIONAL OFFICERS FUND | \$385,977,862    |
| GENERAL REVENUE FUND BALANCE                     | \$75,185,628     |
| SPECIAL REVENUE                                  | \$1,640,243,170  |
| SPECIAL REVENUE FUND BALANCE                     | \$1,112,273,633  |
| FEDERAL REVENUE                                  | \$16,389,289,597 |
| FEDERAL REVENUE FUND BALANCE                     | \$13,163,193     |
| REVOLVING FUNDS                                  | \$56,357,329     |
| REVOLVING FUND BALANCE                           | \$10,642,517     |
| CASH FUNDS                                       | \$5,279,957,566  |
| CASH FUND BALANCE                                | \$74,725,768     |
| OTHER FUNDS                                      | \$9,490,072,983  |
| OTHER FUND BALANCE                               | \$279,968,468    |
| TOTAL FUNDED OPERATING BUDGETS                   | \$40,555,149,530 |

<sup>&</sup>quot;Funded Budget" revenues include budgeted fund balances and total budgeted cash and federal appropriations. The cash and federal budget numbers reflect what Institutions and Agencies budget, which is often the total cash and federal authorized appropriation or spending authority, which will often be greater than the actual federal receipts and cash collected and expensed by the end of the Fiscal Year.