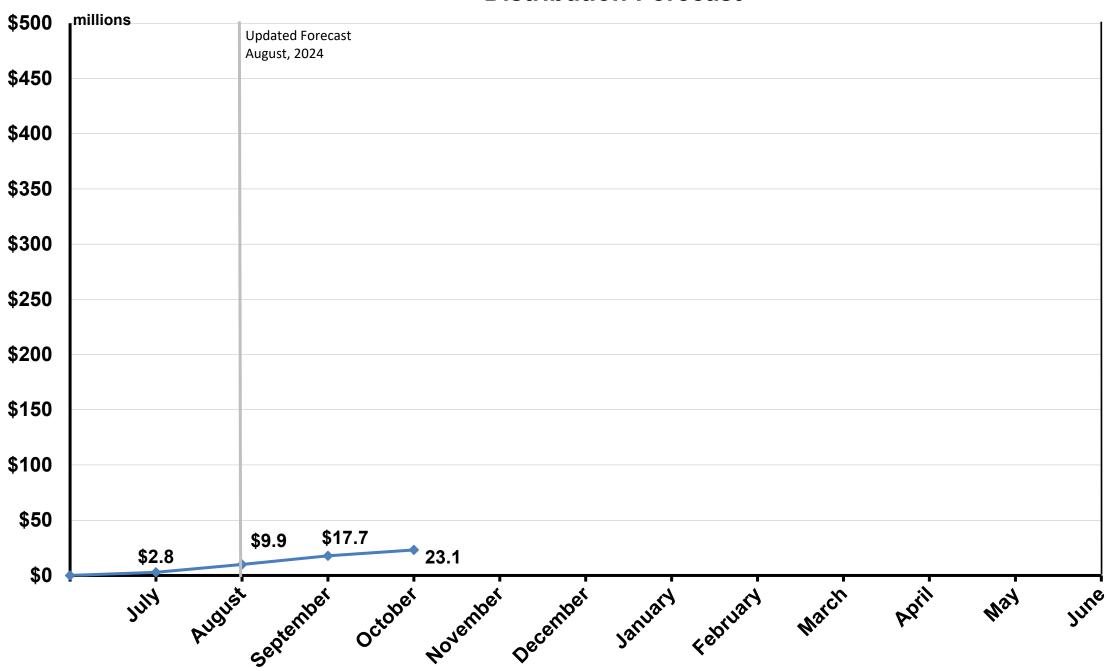

6,021,149     | \$6,278,296     | -4.1%  |
|                        | College Saving Bond Fund             | \$0             | \$0             |        |
|                        | Educational Adequacy Fund            | \$14,066,419    | \$13,801,710    | 1.9%   |
|                        | Amendment 82 Bonds                   | \$0             | \$0             |        |
|                        | GR Highway Casino Gaming             | \$0             | \$0             |        |
|                        | Individual Income Tax Refunds        | \$127,237,724   | \$142,875,952   | -10.9% |
| NET AVA                | AILABLE FOR DISTRIBUTION             | \$2,224,580,930 | \$2,289,063,648 | -2.8%  |

## Cumulative Deviation From DFA Net General Revenue Available For Distribution Forecast



|                                    | October<br>2024  | October<br>2023  | Percent<br>Change | Four Months<br>2024 - 2025 | Four Months<br>2023 - 2024 | Percent<br>Change |
|------------------------------------|------------------|------------------|-------------------|----------------------------|----------------------------|-------------------|
| GENERAL REVENUES COLLECTED         |                  |                  |                   |                            |                            |                   |
| BY THE REVENUE DIVISION            |                  |                  |                   |                            |                            |                   |
| Gross Receipt Taxes                | \$304,425,208.39 | \$292,128,625.63 | 4.2%              | \