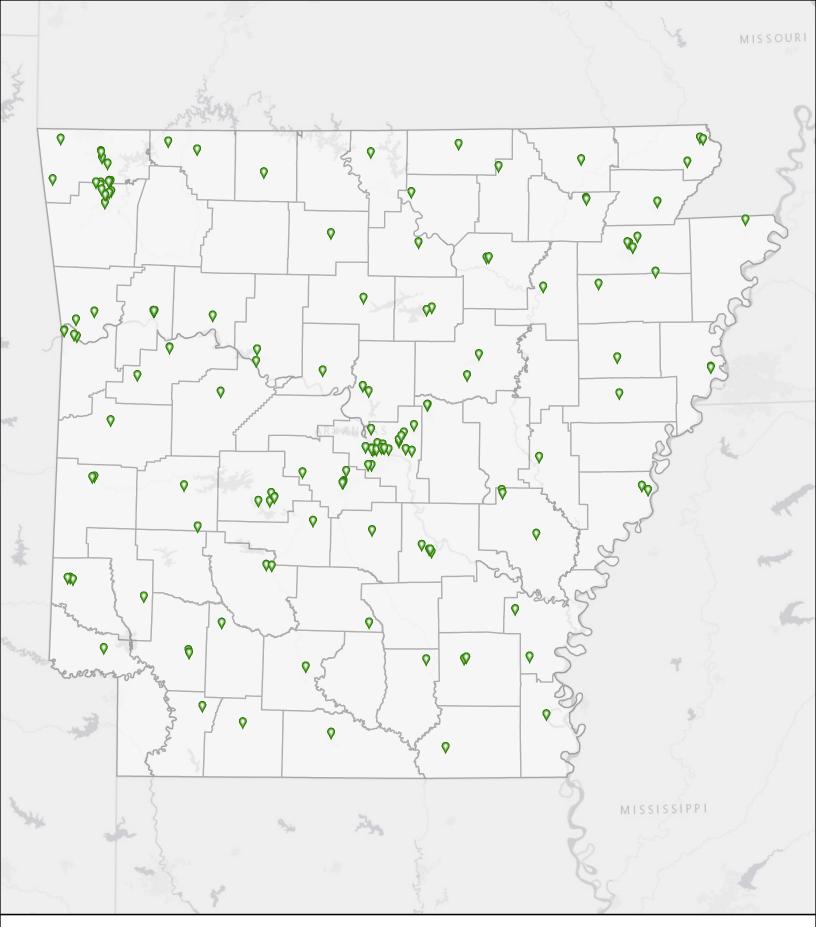

Today we have over 160 sites providing MAB therapy. The sites are posted on the ADH website which provides the public with their address and contact information for appointment scheduling. The locations can be found in 61 counties, and for the 14 counties without an infusion site, the surrounding counties are providing coverage and taking appointments for them.

Compiled: 09/16/2021 by ADH

| Site Name                                  | Location                                              |
|--------------------------------------------|-------------------------------------------------------|
| 1st Choice Healthcare                      | 201 Colonial Dr, Walnut Ridge, AR 72476               |
| Access Medical Clinic                      | 106 North Van Buren, Weiner, AR 72479                 |
| Achor Family Pharmacy                      | 1900 Club Manor Drive STE 101, Maumelle, AR 72113     |
| ADVANCED CARE HOSPITAL OF WHITE CO         | 1200 SOUTH MAIN ST,SEARCY,AR 72143                    |
| Advanced Primary Care                      | 5320 West Sunset Ave STE 157, Springdale, AR 72762    |
| Amerita specialty Infusion                 | 2709 SE Otis Corley Dr. STE 19, Bentonville, AR 72712 |
| Anderson's Discount Pharmacy               | 700 Lexington Ave, Fort Smith, AR 72901               |
| AR CHILDRENS HSP PHCY                      | 1 CHILDRENS WAY SLOT 34,LITTLE ROCK,AR 72202          |
| AR Department of Corrections               | 6814 Princeton Pike, Pine Bluff, AR 71602             |
| ARKANSAS CHILDRENS NORTHWEST               | 2601 GENE GEORGE BLVD,SPRINGDALE,AR 72762             |
| Arkansas Children's Northwest              | 2601 Gene George Boulevard, Springdale, AR 72703      |
| ARKANSAS DEPT OF HEALTH                    | 4815 West Markham Street, Little Rock, AR 72205       |
| ARKANSAS HEART HOSPITAL                    | 1701 S SHACKELFORD RD,LITTLE ROCK,AR 72211            |
| ARKANSAS HOSP LLC                          | 609 W MAPLE AVE,SPRINGDALE,AR 72764                   |
| ARKANSSAS METHODIST MED CTR                | 900 W KINGS HWY,PARAGOULD,AR 72450                    |
| ASHLEY COUNTY MED CTR                      | 1015 UNITY RD,CROSSETT,AR 71635                       |
| BAPTIST HEALTH FORT SMITH                  | 1001 TOWNSON AVE,FORT SMITH,AR 72901                  |
| BAPTIST HEALTH MED CTR CONWAY              | 1555 EXCHANGE AVE,CONWAY,AR 72032                     |
| BAPTIST HEALTH MED CTR HEBER SPR           | 1800 BYPASS RD,HEBER SPRINGS,AR 72543                 |
| BAPTIST HEALTH MED CTR NLR                 | 3333 SPRINGHILL DR,NORTH LITTLE ROCK,AR 72117         |
| BAPTIST HEALTH MED CTR STUTTGART           | 1703 BUERKLE ROAD,STUTTGART,AR 72160                  |
| BAPTIST HEALTH MEDICAL CENTER - HOT SPRING | C(1001 SCHNEIDER DRIVE. MALVERN, AR 72104             |
| Baptist Health Medical Center-Stuttgart    | 1703 N Buerkle Street112098033, Stuttgart, AR 72160   |
| BAPTIST HLTH MED CTR ARKADELPHIA           | 3050 TWIN RIVERS DR,ARKADELPHIA,AR 71923              |
| BAPTIST HLTH MED CTR LITTLE ROCK           | 11401 INTERSTATE 30,LITTLE ROCK,AR 72209              |
| BAPTIST HLTH MED CTR PHCY                  | 9601 BAPTIST HEALTH DRIVE,LITTLE ROCK,AR 72205        |
| BAPTIST MEM HOSP CRITTENDEN INC            | 2100 NORTH 7TH ST,WEST MEMPHIS,AR 72301               |
| BAPTIST MEM HOSP NEA                       | 4800 E JOHNSON AVE,JONESBORO,AR 72401                 |
| BAXTER REG MED CTR                         | 624 HOSPITAL DR,MOUNTAIN HOME,AR 72653                |
| Boston Mountain Rural Health Center, Inc.  | 2263 Hwy 65 North, Marshall, AR 72650                 |
| BRADLEY CO MED CTR                         | 404 S BRADLEY ST,WARREN,AR 71671                      |
| Buerkle Drug Company                       | 202 S Main, Stuttgart, AR 72160                       |
| Cabot Emergency Hospital                   | 212 Willie Ray Dr., Cabot, AR 72023                   |
| CHAMBERS MEMORIAL HOSP PHCY                | 719 DETROIT ST,DANVILLE,AR 72833                      |
| Chenal Urgent Care                         | 11600 Chenal Parkway Ste. 5, Little Rock, AR 72113    |