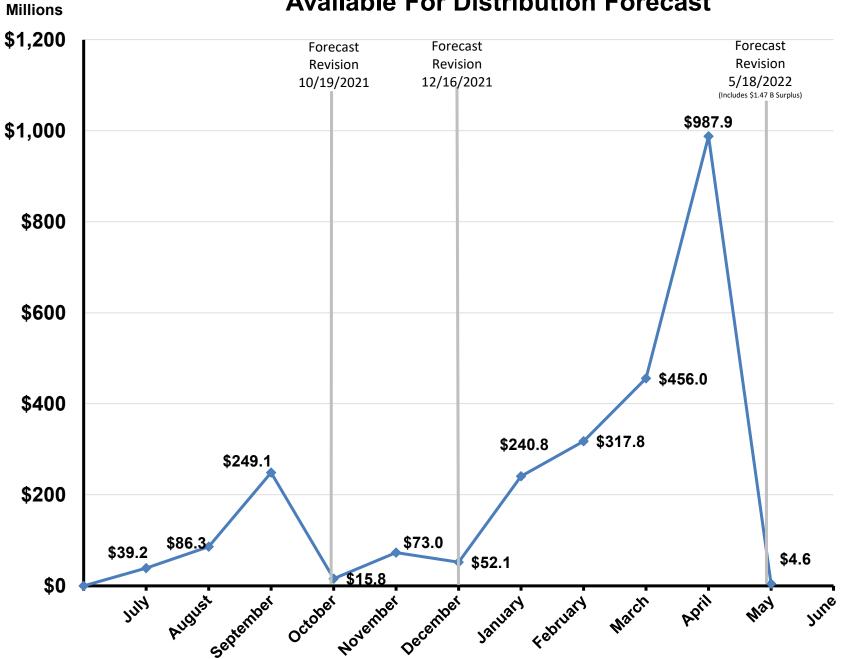

Collections of Gross General Revenues year-to-date of approximately \$7,870.0 million have increased \$616.6 million, or 8.5% above the \$7,253.4 million collected last fiscal year-to-date. Net General Revenue Available for distribution of \$512.7 million decreased \$142.4 million, or 21.7% from the \$655.2 million available for distribution in May 2021.