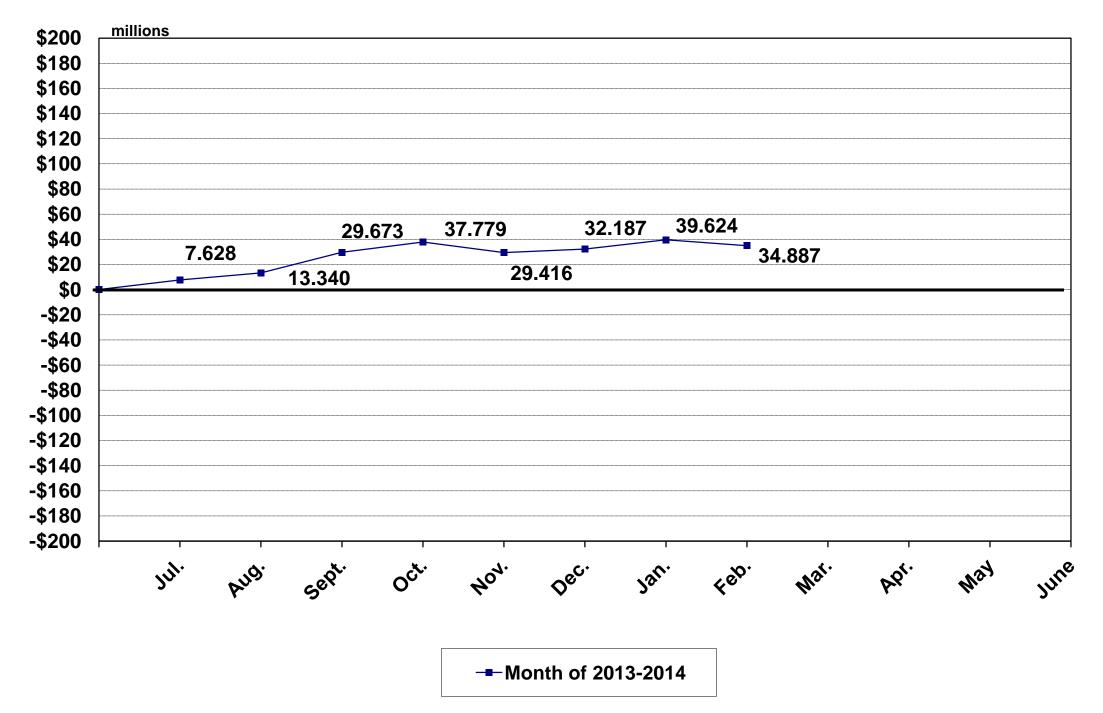

## Prepared by: <u>THE BUREAU OF LEGISLATIVE RESEARCH</u>

Collections of Gross General Revenues year-to-date of approximately \$3,915.7 million have increased \$87.8 million, or 2.3%, above the \$3,827.9 million collected last fiscal year-to-date. Net General Revenue Available for Distribution this month of \$212.2 million increased \$2.1 million, or 1%, from the \$210.1 million available for distribution in February 2013. In accordance with Act 1315 of 1999, the Chief Fiscal Officer of the State transferred \$2,276,239.83 from Corporate Income Tax to the Workforce 2000 Development Fund for a current total of \$18,209,918.64.