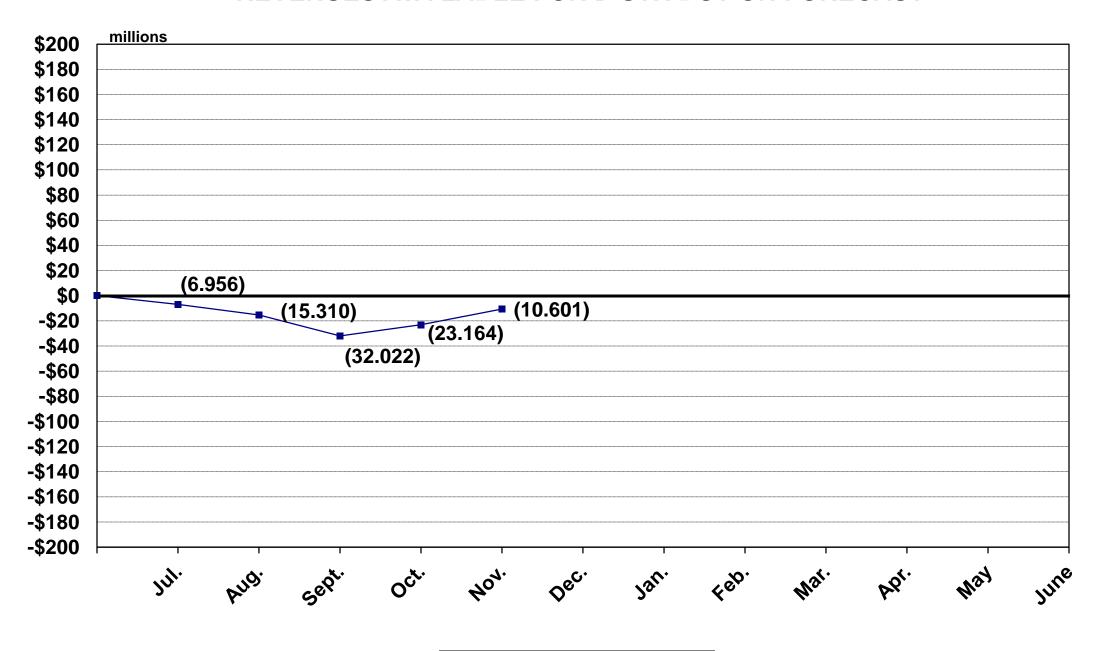

Total Dollar Amount Required to Fund 2016-2017

Current DEA Estimate (A+Set-Aside+R)

Current DFA Estimate (A+Set-Aside+B)\$5,333,100,000.00Net General Revenues Distributed in 2015-2016\$5,367,812,999.92Dollar Increase (Decrease) in 2016-2017 Required over 2015-2016(\$34,712,999.92)Dollar Increase (Decrease) Collected Year-To-Date\$34,968,168.87Dollar Increase (Decrease) Required for Remainder of Year(\$69,681,168.79)