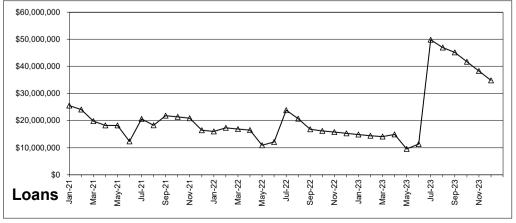

# **BUDGET STABILIZATION TRUST FUND**

|        | END       |             | EOM FUND       | LOANS              |
|--------|-----------|-------------|----------------|--------------------|
|        | OF MONTH  | <u>YEAR</u> | <b>BALANCE</b> | <b>OUTSTANDING</b> |
| Jan-21 | JANUARY   | 2021        | \$178,266,559  | \$25,546,714       |
| Feb-21 | FEBRUARY  | 2021        | \$179,206,508  | \$24,088,344       |
| Mar-21 | MARCH     | 2021        | \$183,140,845  | \$19,834,007       |
| Apr-21 | APRIL     | 2021        | \$184,634,636  | \$18,240,216       |
| May-21 | MAY       | 2021        | \$184,750,594  | \$18,220,108       |
| Jun-21 | JUNE      | 2021        | \$184,449,628  | \$12,350,000       |
| Jul-21 | JULY      | 2021        | \$177,997,146  | \$20,639,049       |
| Aug-21 | AUGUST    | 2021        | \$176,887,246  | \$18,269,780       |
| Sep-21 | SEPTEMBER | 2021        | \$170,906,466  | \$21,817,802       |
| Oct-21 | OCTOBER   | 2021        | \$171,138,444  | \$21,365,824       |
| Nov-21 | NOVEMBER  | 2021        | \$171,370,422  | \$20,913,846       |
| Dec-21 | DECEMBER  | 2021        | \$175,289,454  | \$16,461,868       |
| Jan-22 | JANUARY   | 2022        | \$175,367,390  | \$16,009,890       |
| Feb-22 | FEBRUARY  | 2022        | \$173,184,368  | \$17,357,912       |
| Mar-22 | MARCH     | 2022        | \$173,354,013  | \$16,905,934       |
| Apr-22 | APRIL     | 2022        | \$173,232,947  | \$16,498,000       |
| May-22 | MAY       | 2022        | \$173,401,220  | \$10,898,000       |
| Jun-22 | June      | 2022        | \$185,015,669  | \$12,098,000       |
| Jul-22 | JULY      | 2022        | \$176,253,063  | \$23,852,477       |
| Aug-22 | AUGUST    | 2022        | \$179,202,917  | \$20,730,746       |
| Sep-22 | SEPTEMBER | 2022        | \$178,374,069  | \$16,807,213       |
| Oct-22 | OCTOBER   | 2022        | \$178,920,759  | \$16,210,522       |
| Nov-22 | NOVEMBER  | 2022        | \$179,317,816  | \$15,813,466       |
| Dec-22 | DECEMBER  | 2022        | \$179,563,735  | \$15,306,566       |
| Jan-23 | JANUARY   | 2023        | \$180,015,713  | \$14,854,588       |
| Feb-23 | FEBRUARY  | 2023        | \$178,923,798  | \$14,402,610       |
| Mar-23 | MARCH     | 2023        | \$178,804,439  | \$14,100,632       |
| Apr-23 | APRIL     | 2023        | \$178,930,733  | \$14,898,000       |
| May-23 | MAY       | 2023        | \$179,308,257  | \$9,550,000        |
| Jun-23 | JUNE      | 2023        | \$190,763,669  | \$11,350,000       |
| Jul-23 | JULY      | 2023        | \$155,516,204  | \$49,847,465       |
| Aug-23 | AUGUST    | 2023        | \$157,613,347  | \$46,963,938       |
| Sep-23 | SEPTEMBER | 2023        | \$149,323,553  | \$45,217,802       |
| Oct-23 | OCTOBER   | 2023        | \$154,888,714  | \$41,765,824       |
| Nov-23 | NOVEMBER  | 2023        | \$159,542,420  | \$38,330,846       |
| Dec-23 | DECEMBER  | 2023        | \$161,930,447  | \$34,861,868       |