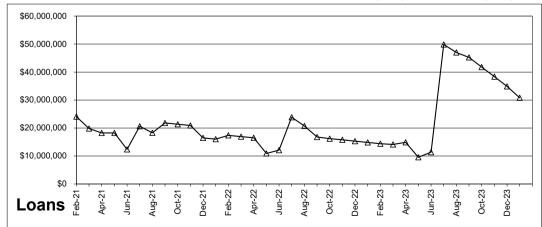

| Outstanding Loans -Continued |                                                                                                                                                                                            |      |               |
|------------------------------|--------------------------------------------------------------------------------------------------------------------------------------------------------------------------------------------|------|---------------|
| MJA0000                      | Arkansas Crime Information System                                                                                                                                                          | (10) | 0.00          |
| MLC0000                      | County Aid                                                                                                                                                                                 | (10) | 794,199.56    |
| MLM0000                      | Municipal Aid                                                                                                                                                                              | (10) | 1,465,690.37  |
| MMF0000                      | Performance                                                                                                                                                                                | (10) | 0.00          |
| MWF0000                      | County Road Const. & Maint. Rev.                                                                                                                                                           | (8)  | 0.00          |
| MWS0000                      | Workforce Services                                                                                                                                                                         | (10) | 0.00          |
| NVA0900                      | Department of Veterans Affairs Fayetteville Home                                                                                                                                           | (13) | 0.00          |
| NVA0900                      | Department of Veterans Affairs North Little Rock Home                                                                                                                                      | (13) | 0.00          |
| PWS6000                      | Services for the Blind Grants                                                                                                                                                              | (10) | 0.00          |
| PWS6500                      | Services for the Blind Operations                                                                                                                                                          | (10) | 0.00          |
| SDC0100                      | Corrections Farm                                                                                                                                                                           | (9)  | 8,400,000.00  |
| SDD0000                      | Corrections Industry                                                                                                                                                                       | (9)  | 0.00          |
| SMP0000                      | Arkansas State Police                                                                                                                                                                      | (10) | 0.00          |
| TAJ0300                      | DFA-Disbursing Officer                                                                                                                                                                     | (12) | 0.00          |
| TCR0100                      | Crime Victims Rvlg Fd                                                                                                                                                                      | (13) | 0.00          |
| TES0100                      | Workforce Services                                                                                                                                                                         | (13) | 0.00          |
| TGC0000                      | Corporate Income Tax Withholding                                                                                                                                                           | (10) | 0.00          |
| TGI0000                      | Individual Income Tax Withholding                                                                                                                                                          | (10) | 0.00          |
| TSD0100                      | Prevention & Cessation Program                                                                                                                                                             | (14) | 0.00          |
| TUC0100                      | Unemployment Compensation Revolving                                                                                                                                                        | (15) | 0.00          |
| Total Outstanding Loans      |                                                                                                                                                                                            |      | 30,809,889.93 |
| Recap of ADC Loans           |                                                                                                                                                                                            |      |               |
|                              | SDC0100-Farm Due 6/30/2024                                                                                                                                                                 | (9)  | 5,600,000.00  |
|                              | SDC0100-Farm Due 6/30/2025                                                                                                                                                                 | (9)  | 2,800,000.00  |
| Total Corrections Loans      |                                                                                                                                                                                            |      | 8,400,000.00  |
| Footnotes:                   |                                                                                                                                                                                            |      |               |
| (1)                          | \$5,000,000 plus reimbursement at year end of transfers for DC<br>Assistance, Miscellaneous Revolving, State Central Services a<br>on Investments in Securities Reserve Fund. ACA 19-5-905 |      |               |