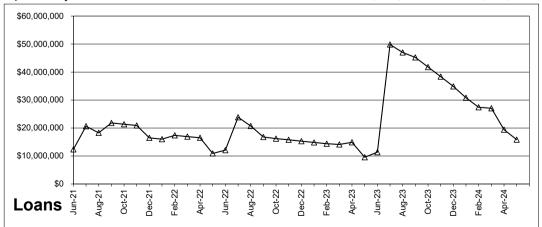

# **BUDGET STABILIZATION TRUST FUND**

|        | END       |      | EOM FUND      | LOANS              |
|--------|-----------|------|---------------|--------------------|
|        | OF MONTH  | YEAR | BALANCE       | <b>OUTSTANDING</b> |
| Jun-21 | JUNE      | 2021 | \$184,449,628 | \$12,350,000       |
| Jul-21 | JULY      | 2021 | \$177,997,146 | \$20,639,049       |
| Aug-21 | AUGUST    | 2021 | \$176,887,246 | \$18,269,780       |
| Sep-21 | SEPTEMBER | 2021 | \$170,906,466 | \$21,817,802       |
| Oct-21 | OCTOBER   | 2021 | \$171,138,444 | \$21,365,824       |
| Nov-21 | NOVEMBER  | 2021 | \$171,370,422 | \$20,913,846       |
| Dec-21 | DECEMBER  | 2021 | \$175,289,454 | \$16,461,868       |
| Jan-22 | JANUARY   | 2022 | \$175,367,390 | \$16,009,890       |
| Feb-22 | FEBRUARY  | 2022 | \$173,184,368 | \$17,357,912       |
| Mar-22 | MARCH     | 2022 | \$173,354,013 | \$16,905,934       |
| Apr-22 | APRIL     | 2022 | \$173,232,947 | \$16,498,000       |
| May-22 | MAY       | 2022 | \$173,401,220 | \$10,898,000       |
| Jun-22 | June      | 2022 | \$185,015,669 | \$12,098,000       |
| Jul-22 | JULY      | 2022 | \$176,253,063 | \$23,852,477       |
| Aug-22 | AUGUST    | 2022 | \$179,202,917 | \$20,730,746       |
| Sep-22 | SEPTEMBER | 2022 | \$178,374,069 | \$16,807,213       |
| Oct-22 | OCTOBER   | 2022 | \$178,920,759 | \$16,210,522       |
| Nov-22 | NOVEMBER  | 2022 | \$179,317,816 | \$15,813,466       |
| Dec-22 | DECEMBER  | 2022 | \$179,563,735 | \$15,306,566       |
| Jan-23 | JANUARY   | 2023 | \$180,015,713 | \$14,854,588       |
| Feb-23 | FEBRUARY  | 2023 | \$178,923,798 | \$14,402,610       |
| Mar-23 | MARCH     | 2023 | \$178,804,439 | \$14,100,632       |
| Apr-23 | APRIL     | 2023 | \$178,930,733 | \$14,898,000       |
| May-23 | MAY       | 2023 | \$179,308,257 | \$9,550,000        |
| Jun-23 | JUNE      | 2023 | \$190,763,669 | \$11,350,000       |
| Jul-23 | JULY      | 2023 | \$155,516,204 | \$49,847,465       |
| Aug-23 | AUGUST    | 2023 | \$157,613,347 | \$46,963,938       |
| Sep-23 | SEPTEMBER | 2023 | \$149,323,553 | \$45,217,802       |
| Oct-23 | OCTOBER   | 2023 | \$154,888,714 | \$41,765,824       |
| Nov-23 | NOVEMBER  | 2023 | \$159,542,420 | \$38,330,846       |
| Dec-23 | DECEMBER  | 2023 | \$161,930,447 | \$34,861,868       |
| Jan-24 | JANUARY   | 2024 | \$165,532,425 | \$30,809,890       |
| Feb-24 | FEBRUARY  | 2024 | \$168,920,352 | \$27,422,253       |
| Mar-24 | MARCH     | 2024 | \$169,282,782 | \$27,059,823       |
| Apr-24 | APRIL     | 2024 | \$176,934,082 | \$19,408,523       |
| May-24 | May       | 2024 | \$180,424,653 | \$15,844,800       |