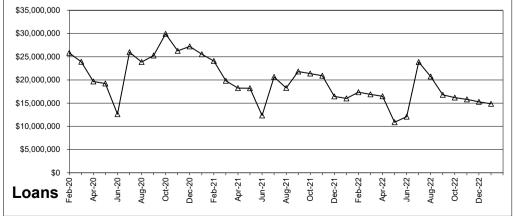

# BUDGET STABILIZATION TRUST FUND

|        | END       |      | EOM FUND      | LOANS              |
|--------|-----------|------|---------------|--------------------|
|        | OF MONTH  | YEAR | BALANCE       | <b>OUTSTANDING</b> |
| Feb-20 | FEBRUARY  | 2020 | \$176,341,045 | \$25,829,561       |
| Mar-20 | MARCH     | 2020 | \$147,421,089 | \$23,899,517       |
| Apr-20 | APRIL     | 2020 | \$181,266,367 | \$19,670,693       |
| May-20 | MAY       | 2020 | \$180,025,742 | \$19,217,276       |
| Jun-20 | June      | 2020 | \$192,606,180 | \$12,637,993       |
| Jul-20 | July      | 2020 | \$179,868,179 | \$25,990,194       |
| Aug-20 | August    | 2020 | \$180,465,826 | \$23,848,826       |
| Sep-20 | SEPTEMBER | 2020 | \$179,372,487 | \$25,254,560       |
| Oct-20 | OCTOBER   | 2020 | \$174,066,539 | \$29,933,273       |
| Nov-20 | NOVEMBER  | 2020 | \$177,557,444 | \$26,255,829       |
| Dec-20 | DECEMBER  | 2020 | \$176,588,396 | \$27,224,877       |
| Jan-21 | JANUARY   | 2021 | \$178,266,559 | \$25,546,714       |
| Feb-21 | FEBRUARY  | 2021 | \$179,206,508 | \$24,088,344       |
| Mar-21 | MARCH     | 2021 | \$183,140,845 | \$19,834,007       |
| Apr-21 | APRIL     | 2021 | \$184,634,636 | \$18,240,216       |
| May-21 | MAY       | 2021 | \$184,750,594 | \$18,220,108       |
| Jun-21 | JUNE      | 2021 | \$184,449,628 | \$12,350,000       |
| Jul-21 | JULY      | 2021 | \$177,997,146 | \$20,639,049       |
| Aug-21 | AUGUST    | 2021 | \$176,887,246 | \$18,269,780       |
| Sep-21 | SEPTEMBER | 2021 | \$170,906,466 | \$21,817,802       |
| Oct-21 | OCTOBER   | 2021 | \$171,138,444 | \$21,365,824       |
| Nov-21 | NOVEMBER  | 2021 | \$171,370,422 | \$20,913,846       |
| Dec-21 | DECEMBER  | 2021 | \$175,289,454 | \$16,461,868       |
| Jan-22 | JANUARY   | 2022 | \$175,367,390 | \$16,009,890       |
| Feb-22 | FEBRUARY  | 2022 | \$173,184,368 | \$17,357,912       |
| Mar-22 | MARCH     | 2022 | \$173,354,013 | \$16,905,934       |
| Apr-22 | APRIL     | 2022 | \$173,232,947 | \$16,498,000       |
| May-22 | MAY       | 2022 | \$173,401,220 | \$10,898,000       |
| Jun-22 | June      | 2022 | \$185,015,669 | \$12,098,000       |
| Jul-22 | JULY      | 2022 | \$176,253,063 | \$23,852,477       |
| Aug-22 | AUGUST    | 2022 | \$179,202,917 | \$20,730,746       |
| Sep-22 | SEPTEMBER | 2022 | \$178,374,069 | \$16,807,213       |
| Oct-22 | OCTOBER   | 2022 | \$178,920,759 | \$16,210,522       |
| Nov-22 | NOVEMBER  | 2022 | \$179,317,816 | \$15,813,466       |
| Dec-22 | DECEMBER  | 2022 | \$179,563,735 | \$15,306,566       |
| Jan-23 | JANUARY   | 2023 | \$180,015,713 | \$14,854,588       |