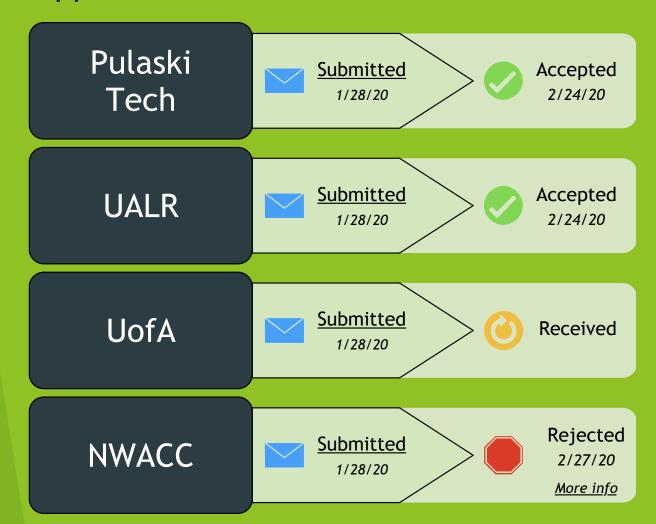

# Student Profile Status Section:

- Email and text alerts to notify when status updates occur.
- View previously submitted applications.

#### **Application Status:**