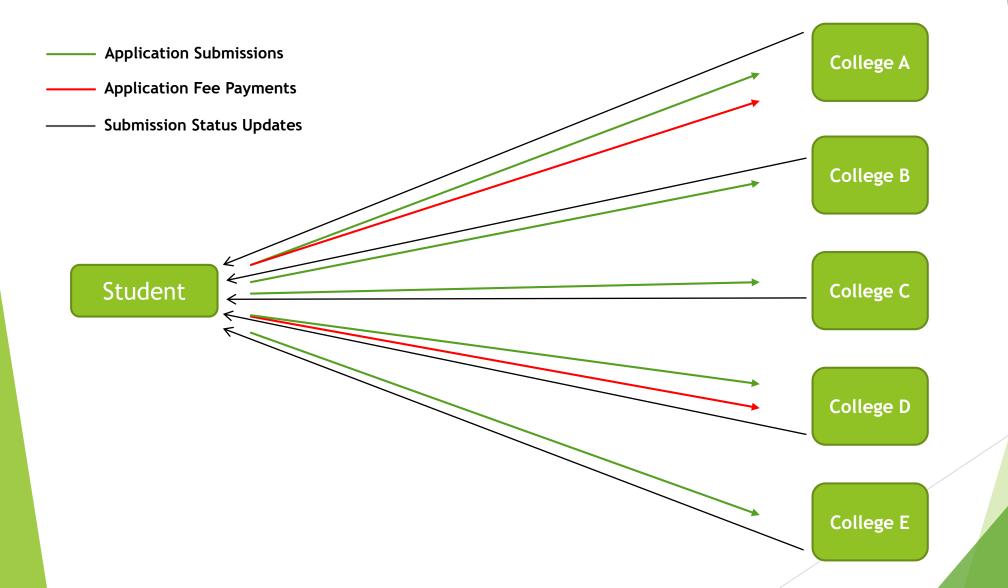

# YOUniversal College Application Solution Proposal

## The Application Process Today:



#### Solution: The YOUniversal College Application



# Solution: The YOUniversal College Application

#### **Benefits To Students:**









Students
complete a single
online college
application to
any participating
schools.

Avoids duplicate entry and working across a mix of paper and digital formats.

Students
complete
checkout once
for all schools
charging an
application fee.

Students have a single destination for scholarship AND admission applications.

### YOUniversal:

# Financial Aid + College Applications



- Students log in/create an account via the existing YOUniversal Website.
- Existing student data in YOUniversal auto populates in the Student Profile.
- Students choose to complete scholarship OR admission applications.

#### Apply For Admission!



Are You An Arkansas Re