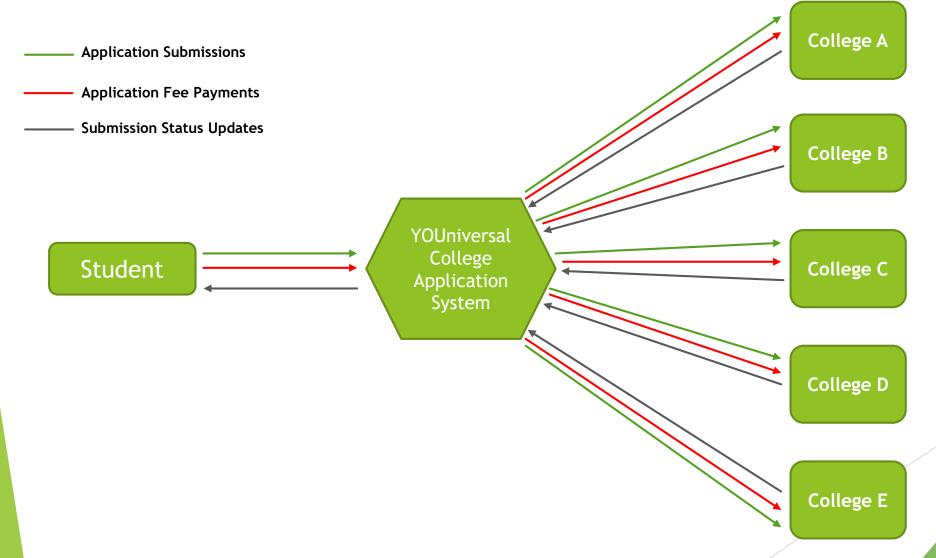

#### Solution: The YOUniversal College Application

# Solution: The YOUniversal College Application