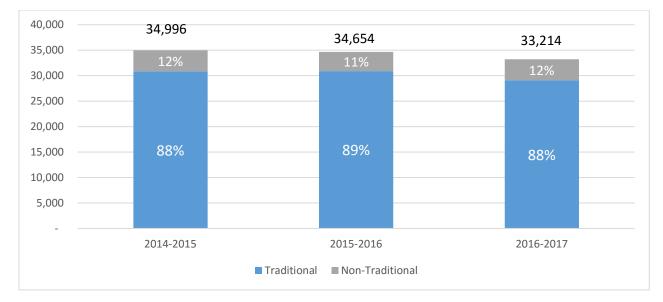

### Academic Challenge Scholarship - Applications Submitted

|                 | 2014-2015 | 2015-2016 | 2016-2017 | 2017-2018* |
|-----------------|-----------|-----------|-----------|------------|
| Traditional     | 19,753    | 19,842    | 16,568    | 19,945     |
| Non-Traditional | 10,660    | 8,652     | 8,988     | 10,412     |
| Total           | 30,413    | 28,494    | 25,556    | 30,357     |

Note: Numbers of applications for 2017-2018 are preliminary as of 6/14/17.

|                      | 2014-2015    | 2015-2016    | <b>2016-2017</b><br>(as of 6/9/2017) |
|----------------------|--------------|--------------|--------------------------------------|
| General Revenue      | \$20,000,000 | \$20,000,000 | \$20,000,000                         |
| Net Lottery Proceeds | \$69,050,741 | \$62,781,515 | \$64,861,917                         |
| Interest             | \$30,450     | \$20,121     | Not Available                        |
| Prior Year Refunds   | \$30,838     | \$11,000     | Not Available                        |
| Lottery Reserve      | \$10,663,081 | \$13,676,287 | \$0                                  |
| Total Revenues       | \$99,775,110 | \$96,488,923 | \$84,861,917                         |
|                      |              |              |                                      |
| Total Expenditures   | \$99,775,110 | \$96,488,923 | \$84,861,917                         |