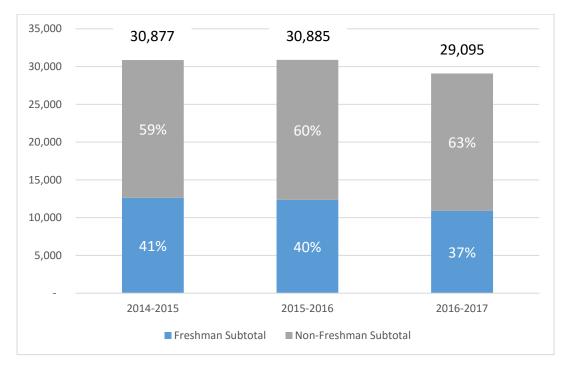

#### Academic Challenge Scholarship – Non-Traditional Awards

Note: Only includes awarded students who actually received funding in the stated year.

|                 | 2014-2015 | 2015-2016 | 2016-2017 | 1-YR %<br>Change | 2-Yr %<br>Change |
|-----------------|-----------|-----------|-----------|------------------|------------------|
| Traditional     | 30,877    | 30,885    | 29,095    | -6%              | -6%              |
| Non-Traditional | 4,089     | 3,769     | 4,119     | 9%               | 1%               |
| Total           | 34,966    | 34,654    | 33,214    | -4%              | -5%              |