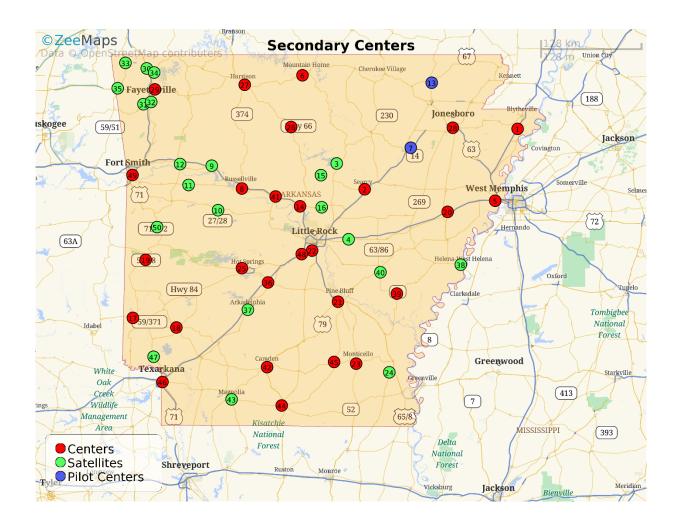

- 1. Arkansas Northeastern College Technical Center
- 2. ASU Beebe Regional Career Center
  - 3. ASU Beebe Regional Career Center-ASU Heber Springs Satellite
  - 4. ASU Beebe Regional Career Center-Lonoke Satellite
- 5. ASU Mid-South Technical Center
- 6. ASU Mountain Home Technical Center
- 7. ASU-Newport IGNITE Academy (Pilot Center)
- 8. ATU Career Center
  - 9. ATU Clarksville Satellite
  - 10. ATU Danville Satellite
  - 11. ATU Paris Satellite
  - 12. ATU-Ozark Satellite
- 13. Black River Technical College TOPPS (Pilot Center)
- 14. Conway Area Career Center
  - 15. Conway Area Career Center-Quitman Satellite
  - 16. Conway Area Career Center-Vilonia Satellite
- 17. DeQueen-Mena Cooperative Technical Education Center-CCCUA DeQueen Campus
  - 18. DeQueen-Mena Cooperative Technical Education Center-CCCUA Nashville Campus
- 19. DeQueen-Mena Cooperative Technical Education Center-University of Arkansas Rich Mountain Campus
- 20. East Arkansas Secondary Career Center
- 21. Jefferson Area Technical Career Center
- 22. Metropolitan Career and Technical Center
- 23. Monticello Occupational Education Center
  - 24. Monticello Occupational Education Center-Dermott Satellite
- 25. National Park Technology Center

- 26. North Central Career Center
- 27. NorthArk Technical Center
- 28. Northeast Arkansas Career & Technical Center
- 29. Northwest Technical Institute Secondary Career Center (NTI)
  - 30. NTI-Bentonville Satellite
  - 31. NTI-Farmington Satellite
  - 32. NTI-Fayetteville Satellite
  - 33. NTI-Gravette Satellite
  - 34. NTI-Rogers Satellite
  - 35. NTI-Siloam Springs Satellite
- 36. Ouachita Area Career Center
  - 37. Ouachita Area Career Center-Arkadelphia Satellite
- 38. Phillips Community College Career and Technical Center-Helena-West Helena Campus
  - Phillips Community College Career and Technical Center-DeWitt Campus
  - 40. Phillips Community College Career and Technical Center-Stuttgart Campus
- 41. River Valley Technical Center
- 42. SAU Tech Career Academy
  - 43. SAU Tech Career Academy-Magnolia Satellite
- 44. South Arkansas Community College Secondary Technical Center
- 45. Southeast Arkansas Community Based Education Center
- 46. Texarkana Arkansas Career & Technological Center
  - 47. Texarkana Career & Technological Center-CCCUA Ashdown Satellite
- 48. UA-Pulaski Tech Career Center
- 49. Western Arkansas Technical Center
  - 50. Western Arkansas Technical Center-Waldron Satellite