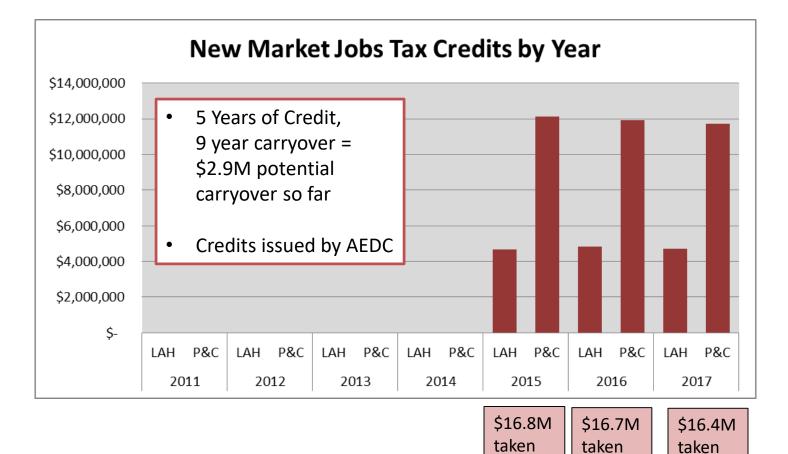

### New Market Jobs Credit

|                                    | 2015       | <u>2016</u> | <u>2017</u> | <u>2018</u> | <u>2019</u> |
|------------------------------------|------------|-------------|-------------|-------------|-------------|
| Total Credits Available (Millions) | \$<br>17.6 | \$<br>17.6  | \$<br>17.6  | \$<br>16.1  | \$<br>16.1  |

2017 New Market Jobs Credit by Company >\$100k

New Market Jobs Credit has an end date