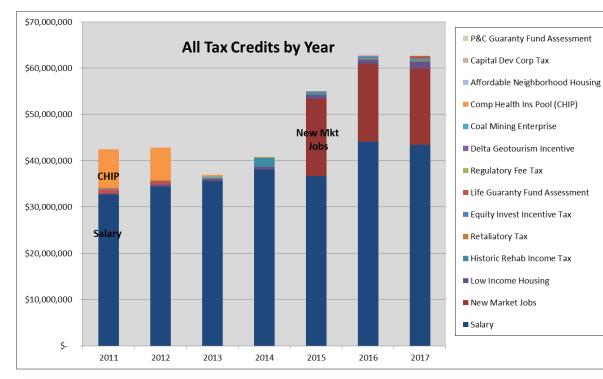

# **Insurance Premium Tax**

10.29.2018

|                                 | <u>2011</u>      | <u>2012</u>      | <u>2013</u>      |     | <u>2014</u> |     | <u>2015</u> |     | <u>2016</u> |      | <u>2017</u> |
|---------------------------------|------------------|------------------|------------------|-----|-------------|-----|-------------|-----|-------------|------|-------------|
| Salary                          | \$<br>32,648,911 | \$<br>34,461,779 | \$<br>35,609,984 | \$3 | 38,065,595  | \$3 | 6,632,375   | \$4 | 4,051,084   | \$4  | 43,447,570  |
| New Market Jobs                 | \$<br>-          | \$<br>-          | \$<br>-          | \$  | -           | \$1 | 6,777,106   | \$1 | 6,741,471   | \$ : | 16,408,479  |
| Low Income Housing              | \$<br>256,962    | \$<br>382,888    | \$<br>537,283    | \$  | 617,503     | \$  | 706,190     | \$  | 876,208     | \$   | 1,407,754   |
| Historic Rehab Income Tax       | \$<br>-          | \$<br>-          | \$<br>-          | \$  | 1,885,021   | \$  | 388,912     | \$  | 309,213     | \$   | 367,929     |
| Retaliatory Tax                 | \$<br>-          | \$<br>-          |                  | \$  | -           | \$  | 107,827     | \$  | 238,446     | \$   | 227,841     |
| Equity Invest Incentive Tax     | \$<br>-          | \$<br>-          |                  | \$  | 70,410      | \$  | 303,167     | \$  | 303,009     | \$   | 308,486     |
| Life Guaranty Fund Assessment   | \$<br>860,481    | \$<br>866,748    | \$<br>69,021     | \$  | 1,310       | \$  | -           | \$  | -           | \$   | 360,237     |
| Regulatory Fee Tax              | \$<br>61,142     | \$<br>79,740     | \$<br>81,219     | \$  | 75,639      | \$  | 74,137      | \$  | 84,600      | \$   | 70,073      |
| Delta Geotourism Incentive      | \$<br>194,698    | \$<br>-          | \$<br>3,789      |     |             |     |             |     |             |      |             |
| Coal Mining Enterprise          |                  | \$<br>-          | \$<br>216,471    |     |             |     |             |     |             |      |             |
| Comp Health Ins Pool (CHIP)     | \$<br>8,397,565  | \$<br>7,035,795  | \$<br>440,586    | \$  | 1,670       |     |             |     |             |      |             |
| Capital Dev Corp Tax            |                  | \$<br>-          |                  |     |             |     |             | \$  | 226,363     |      |             |
| Affordable Neighborhood Housing | \$<br>-          | \$<br>-          | \$<br>-          |     |             | \$  | -           | \$  | -           | \$   | -           |
| P&C Guaranty Fund Assessment    | \$<br>-          | \$<br>-          | \$<br>-          | \$  | -           | \$  | -           | \$  | -           | \$   | -           |
|                                 | \$<br>42,419,759 | \$<br>42,826,950 | \$<br>36,958,353 | \$4 | 40,717,148  | \$5 | 4,989,714   | \$6 | 2,830,394   | \$ ( | 52,598,369  |