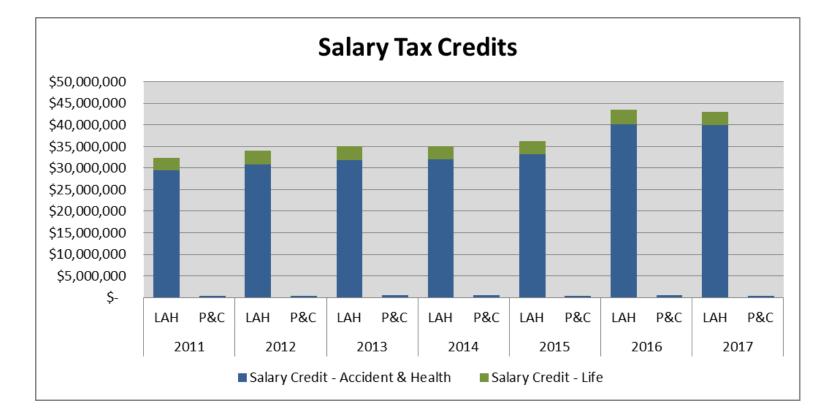

# **Insurance Premium Tax**

10.29.2018

|                                 | <u>2011</u>      | <u>2012</u>      | <u>2013</u>      |     | <u>2014</u> |     | <u>2015</u> |     | <u>2016</u> |      | <u>2017</u> |
|---------------------------------|------------------|------------------|------------------|-----|-------------|-----|-------------|-----|-------------|------|-------------|
| Salary                          | \$<br>32,648,911 | \$<br>34,461,779 | \$<br>35,609,984 | \$3 | 38,065,595  | \$3 | 6,632,375   | \$4 | 4,051,084   | \$4  | 43,447,570  |
| New Market Jobs                 | \$<br>-          | \$<br>-          | \$<br>-          | \$  | -           | \$1 | 6,777,106   | \$1 | 6,741,471   | \$ : | 16,408,479  |
| Low Income Housing              | \$<br>256,962    | \$<br>382,888    | \$<br>537,283    | \$  | 617,503     | \$  | 706,190     | \$  | 876,208     | \$   | 1,407,754   |
| Historic Rehab Income Tax       | \$<br>-          | \$<br>-          | \$<br>-          | \$  | 1,885,021   | \$  | 388,912     | \$  | 309,213     | \$   | 367,929     |
| Retaliatory Tax                 | \$<br>-          | \$<br>-          |                  | \$  | -           | \$  | 107,827     | \$  | 238,446     | \$   | 227,841     |
| Equity Invest Incentive Tax     | \$<br>-          | \$<br>-          |                  | \$  | 70,410      | \$  | 303,167     | \$  | 303,009     | \$   | 308,486     |
| Life Guaranty Fund Assessment   | \$<br>860,481    | \$<br>866,748    | \$<br>69,021     | \$  | 1,310       | \$  | -           | \$  | -           | \$   | 360,237     |
| Regulatory Fee Tax              | \$<br>61,142     | \$<br>79,740     | \$<br>81,219     | \$  | 75,639      | \$  | 74,137      | \$  | 84,600      | \$   | 70,073      |
| Delta Geotourism Incentive      | \$<br>194,698    | \$<br>-          | \$<br>3,789      |     |             |     |             |     |             |      |             |
| Coal Mining Enterprise          |                  | \$<br>-          | \$<br>216,471    |     |             |     |             |     |             |      |             |
| Comp Health Ins Pool (CHIP)     | \$<br>8,397,565  | \$<br>7,035,795  | \$<br>440,586    | \$  | 1,670       |     |             |     |             |      |             |
| Capital Dev Corp Tax            |                  | \$<br>-          |                  |     |             |     |             | \$  | 226,363     |      |             |
| Affordable Neighborhood Housing | \$<br>-          | \$<br>-          | \$<br>-          |     |             | \$  | -           | \$  | -           | \$   | -           |
| P&C Guaranty Fund Assessment    | \$<br>-          | \$<br>-          | \$<br>-          | \$  | -           | \$  | -           | \$  | -           | \$   | -           |
|                                 | \$<br>42,419,759 | \$<br>42,826,950 | \$<br>36,958,353 | \$4 | 40,717,148  | \$5 | 4,989,714   | \$6 | 2,830,394   | \$ ( | 52,598,369  |