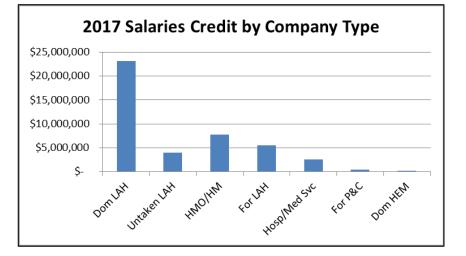

| Company Type | 2017 Salary Credits |
|--------------|---------------------|
| Dom LAH      | \$<br>23,189,686    |
| Untaken LAH  | \$<br>4,016,875     |
| HMO/HM       | \$<br>7,808,467     |
| For LAH      | \$<br>5,475,400     |
| Hosp/Med Svc | \$<br>2,536,823     |
| For P&C      | \$<br>358,349       |
| Dom HEM      | \$<br>61,970        |
| Grand Total  | \$<br>43,447,570    |