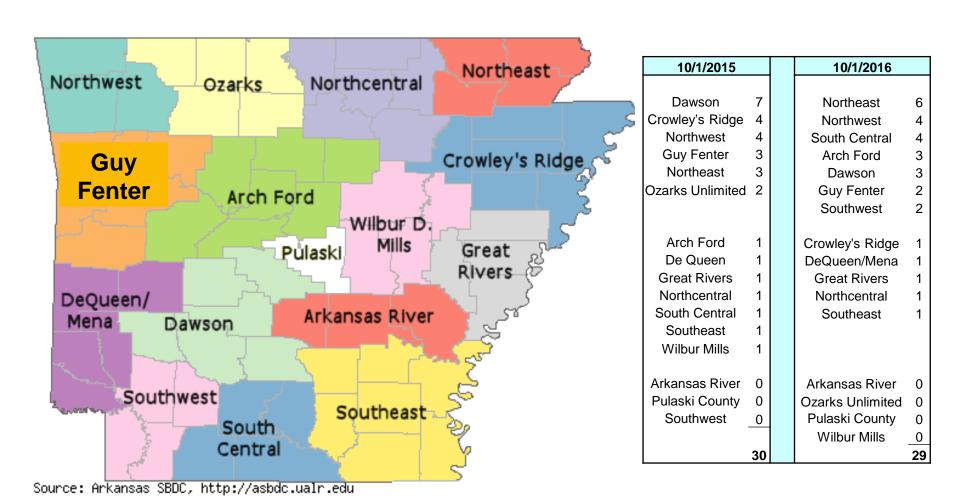

| Garland      |
| Westside School District               | 635.6923077         | 666.52307692        | 0.048499516             | Northeast       | Johnson      |
| Pottsville School District             | 1617.510938         | 1,693.41782946      | 0.046928209             | Arch Ford       | Pope         |
| Jackson County School District         | 837.3800835         | 875.5               | 0.045522836             | Northeast       | Jackson      |
| Paragould School District              | 2944.529431         | 3,066.04            | 0.041266549             | Northeast       | Greene       |
| Magnolia Public Schools                | 2751.484375         | 2,863.06294574      | 0.040552137             | South Central   | Columbia     |

## Act 962 of 2015 High-Growth School Districts