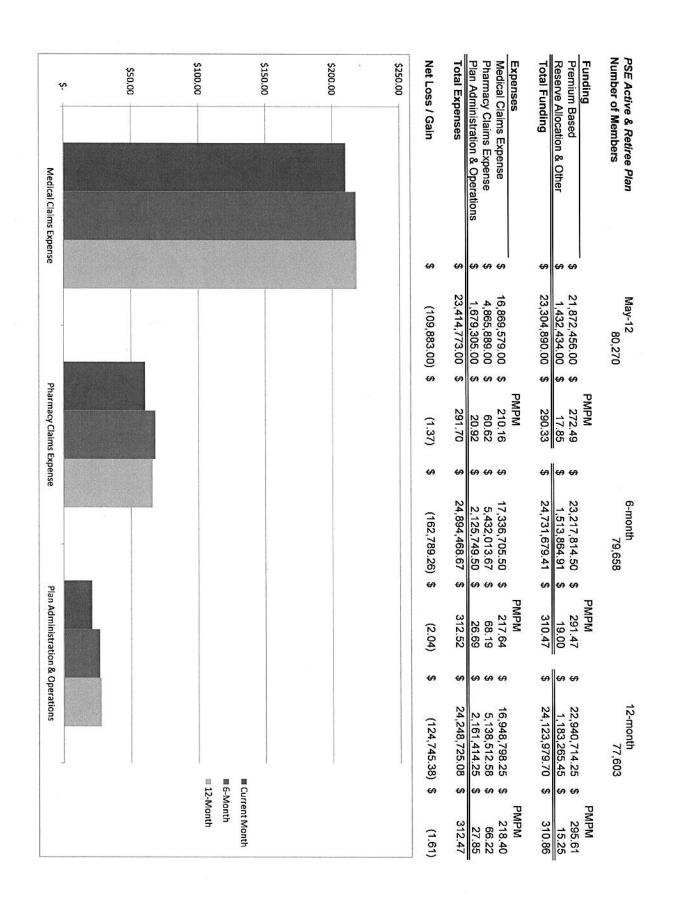

### FINANCIALS by Marla Wallace, CFO

Wallace presented detailed financial statements for the Arkansas State Employees (ASE) and the Public School Employees (PSE) for June 2012.

An in-depth discussion took place regarding the zero net assets available for PSE.

Dr. Kumpuris requested Lee put together a workgroup to explore avenues that would improve PSE costs.