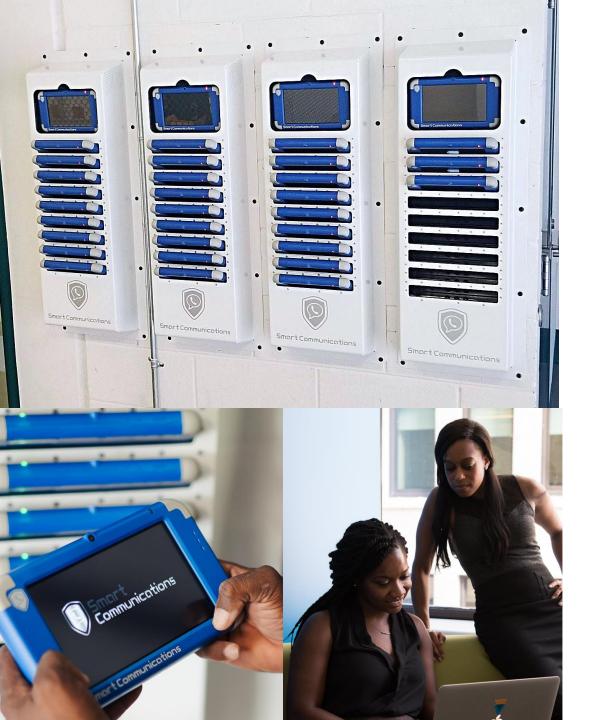

## SmartTablet™

## **Connect and Engage**

Smart Communications connects inmates, families, friends and communities with free communication via voice, video, text and postal mail. No inmates are left behind. Connecting inmates is critical to emotional, mental and even physical health. Fostering relationships, hope and mental strength helps inmates focus on a new future outside of prison walls.