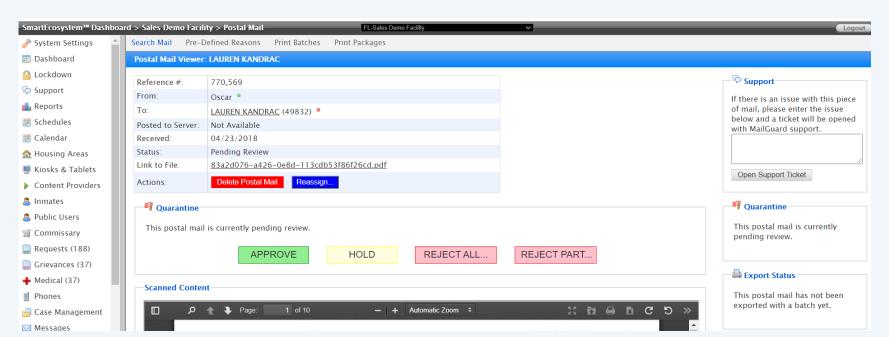

#### SMART COMMUNICATIONS PARTNER AGENCY, FEDERAL BUREAU OF PRISONS

MailGuard®, invented and patented by Smart Communications' CEO Jonathan Logan, eliminates 100% of contraband, narcotics and nefarious materials from entering corrections facilities through the postal mail. It creates a searchable database and provides a massive increase in investigative intelligence as well.