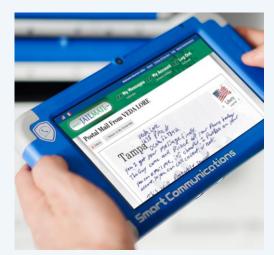

## SmartTablet™

## **Connect and Engage**

Smart Communications connects inmates, families, friends and communities with free communication via voice, video, text and postal mail. No inmates are left behind. Connecting inmates is critical to emotional, mental and even physical health. Fostering relationships, hope and mental strength helps inmates focus on a new future outside of prison walls.