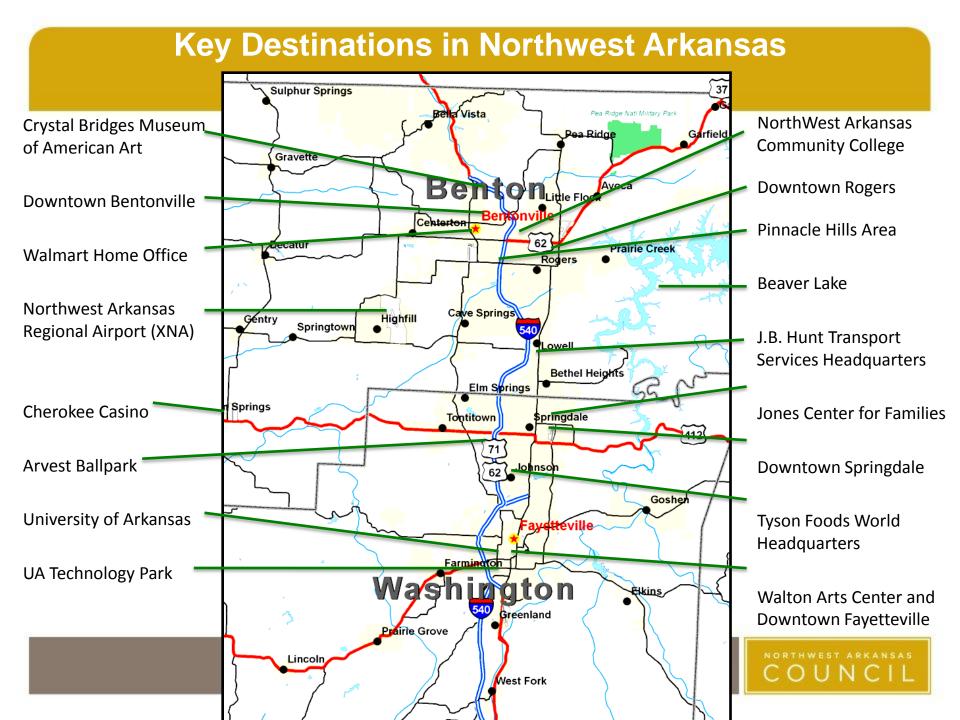

## **Northwest Arkansas**

Only region in mid-America with >25% growth since 2000