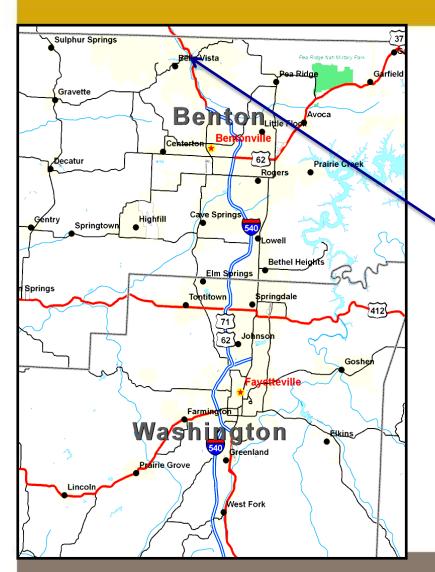

## **Northwest Arkansas**

Only region in mid-America with >25% growth since 2000