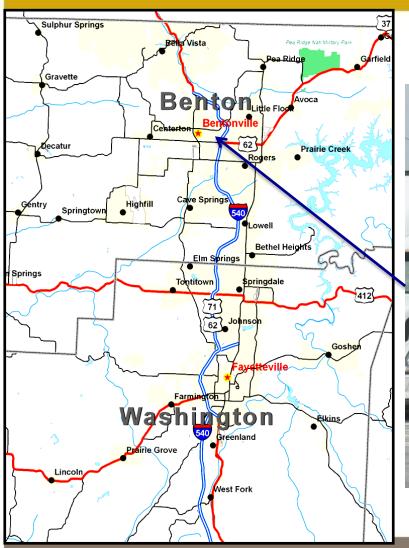

## 2 County Population

| Population | 1840  | 1900   | 1950   | 1990    | 2000    | 2010    |
|------------|-------|--------|--------|---------|---------|---------|
| Benton     | 2,228 | 31,611 | 38,076 | 97,499  | 153,406 | 221,339 |
| Washington | 7,148 | 34,256 | 49,979 | 113,409 | 157,715 | 203,065 |
| Total      | 9,376 | 65,867 | 88,055 | 210,908 | 311,121 | 424,404 |

## **Northwest Arkansas**

Only region in mid-America with >25% growth since 2000