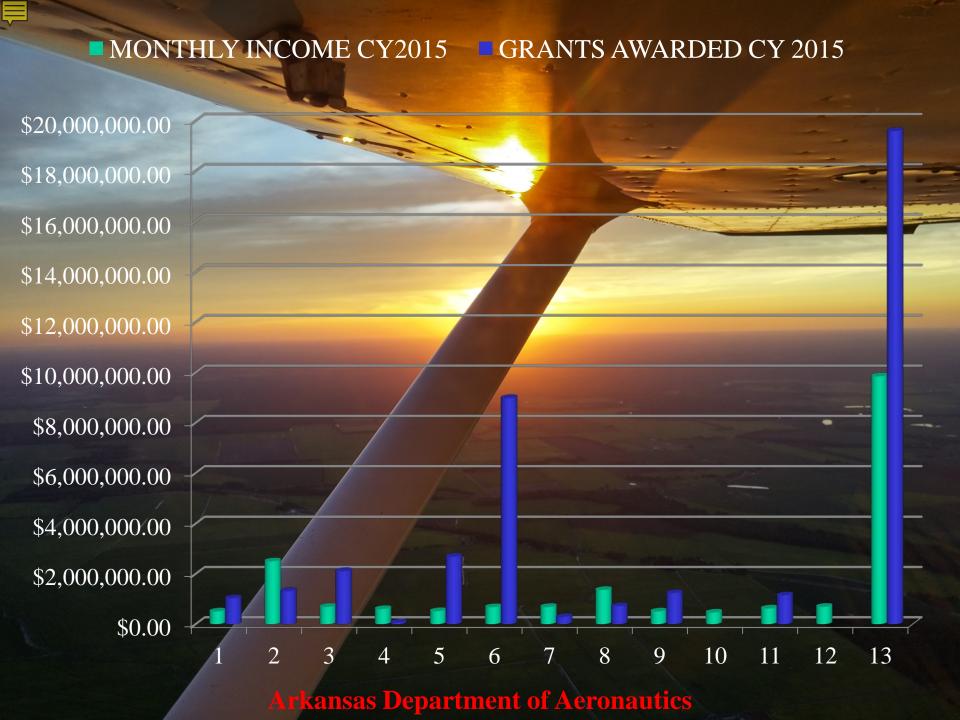

## STATE AIRPORT AID GRANT CLASSIFICATIONS

- SAAG 90-10% match to Federal AIP \$400,000
- SAAG 50-50% match \$400,000
- SAAG 80-20% match \$400,000
- SAAG 90-10% \$200,000
- SAAG 100%