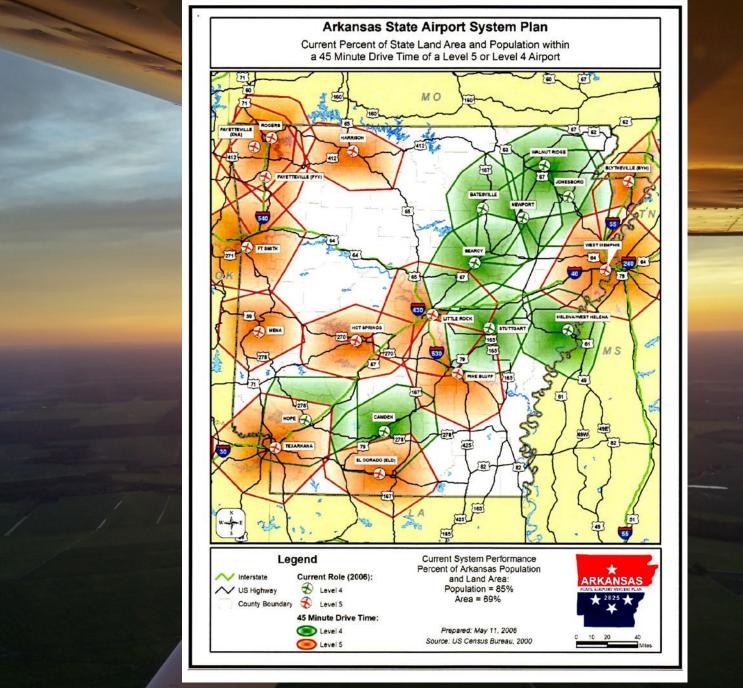

2315 Crisp Drive, Hangar 8

Little Rock, Arkansas 72202

501-376-6781

deptaero@arkansas.gov

**Arkansas Department of Aeronautics** 

## STAFF Jerry Chism, Director Lily Roberts, Assistant Director Richard Mills, State Airport Engineer McCall Harriman, Grants Coordinator **Kay Groce, Executive Assistant** kansas Department of Aeronautics







on a reimbursable, matching basis and all Arkansas airports

kansas Department of Aeronautics

are actively participating in this grant program.

## STATE AIRPORT AID GRANT CLASSIFICATIONS

- SAAG 90-10% match to Federal AIP \$400,000
- SAAG 50-50% match \$400,000
- SAAG 80-20% match \$400,000
- SAAG 90-10% \$200,000
- SAAG 100%



























## **Arkansas Department of Aeronautics**



## **Arkansas Department of Aeronautics**