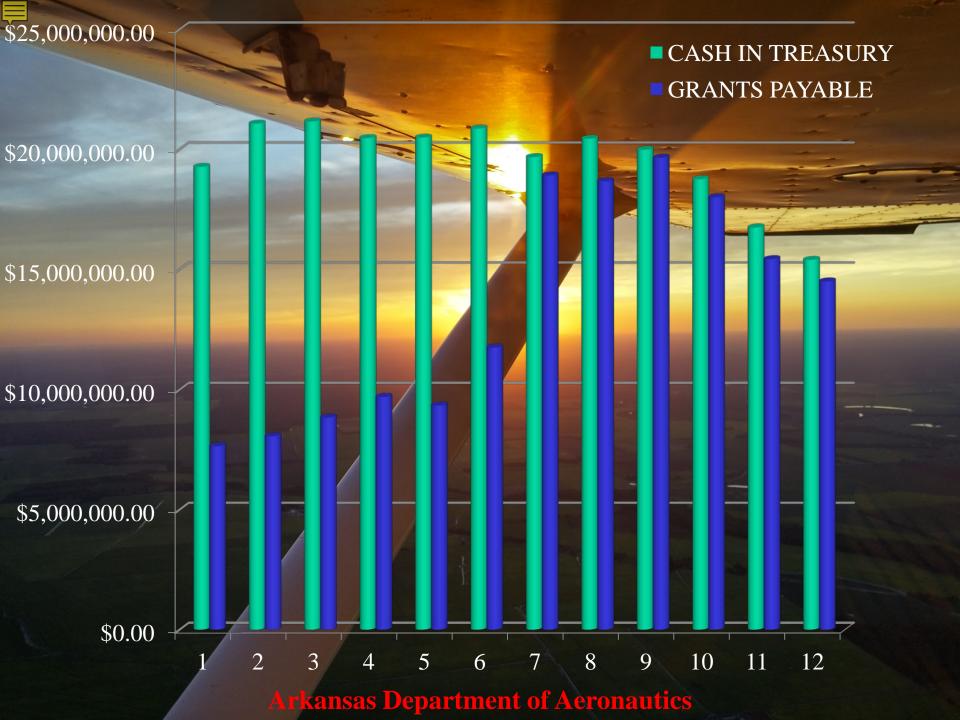

on a reimbursable, matching basis and all Arkansas airports

kansas Department of Aeronautics

are actively participating in this grant program.