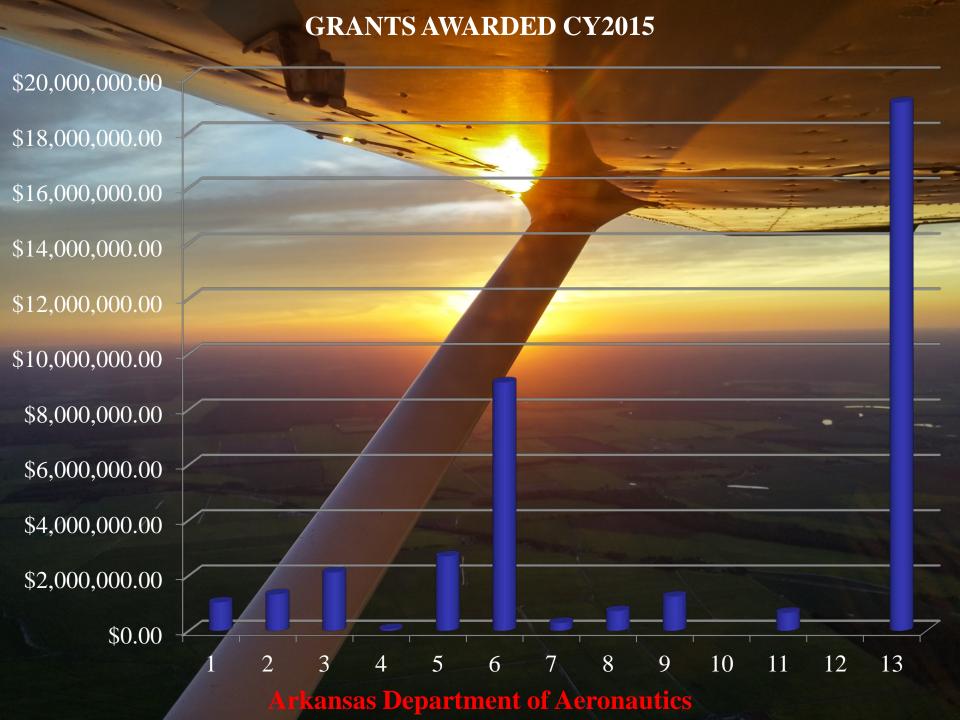

## STATE AIRPORT AID GRANT CLASSIFICATIONS

- SAAG 90-10% match to Federal AIP \$400,000
- SAAG 50-50% match \$400,000
- SAAG 80-20% match \$400,000
- SAAG 90-10% \$200,000
- SAAG 100%